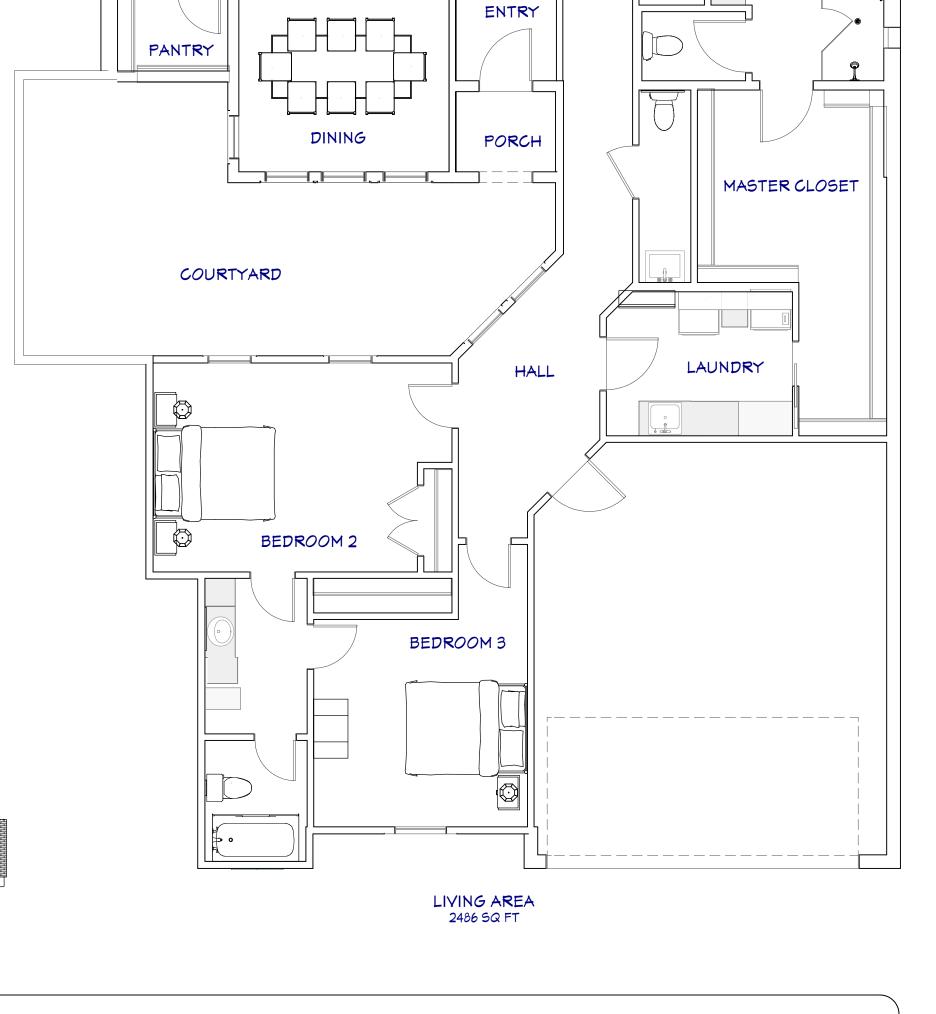

PORCH

KITCHEN/LIVING

MASTER BEDROOM

MASTER BATH

## Street Yiew South Elevation Garden Walk Yiew

NOTICE, DISCLAIMER AND COPYRIGHT

THIS DRAWING IS OWNED AND LICENSED BY FORTRESS BUILDING COMPANY, LLC. AND IS SOLELY FOR THE USE OF FORTRESS BUILDING COMPANY AND ITS CLIENTS

THESE DOCUMENTS ARE LICENSED FOR USE ONLY IN THE GARDEN WALK SUBDIVISION - COVINGTON LOUISIANA.



## GENERAL NOTES:

THIS PLAN SET, COMBINED WITH THE BUILDING CONTRACT, PROVIDES BUILDING DETAILS FOR THE RESIDENTIAL PROJECT. THE CONTRACTOR SHALL VERIFY THAT SITE CONDITIONS ARE CONSISTENT WITH THESE PLANS BEFORE STARTING WORK. WORK NOT SPECIFICALLY DETAILED SHALL BE CONSTRUCTED TO THE SAME QUALITY AS SIMILAR WORK THAT IS DETAILED. ALL WORK SHALL BE DONE IN ACCORDANCE WITH INTERNATIONAL BUILDING CODES AND LOCAL CODES.