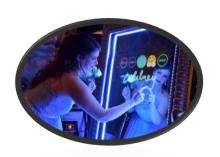

#### Mirror Me Photo Booth:

| Hours of Operation: | Idle time (add'l cost) |
|---------------------|------------------------|
| 2 hours (2X6)       | 2 hours (4X6)          |
| 3 hours (2X6)       | 3 hours (4X6)          |
| 4 hours (2X6)       | 4 hours (4X6)          |

#### **All Bookings Include:**

- Unlimited sessions
- Overlay that coincides with event
- Backdrop (circle one): Natural / Rose Gold / Silver / Gold / Iridescent / Red / Burnt Orange / Black / Navy
  - ☐ Prefer to Customize <u>Additional cost</u>
- Props are plentiful, clean, and coincide with event
- Presets coincide with event
  - ☐ Prefer to Customize <u>Additional Cost</u>
- Two, friendly, professional attendants to assist your guests