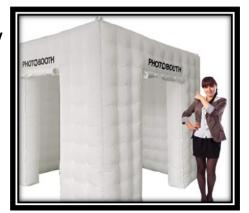

For glitz and glam

**Enclosure:** For privacy

### **Standard Open-Air Photo Booth:**

| <b>Hours of Operation:</b>   | Idle time (add'l cost) |
|------------------------------|------------------------|
| Enclosure for privacy (add'l | cost)                  |
| 2 hours (2X6)                | 2 hours (4X6)          |
| 3 hours (2X6)                | 3 hours (4X6)          |
| 4 hours (2X6)                | 4 hours (4X6)          |