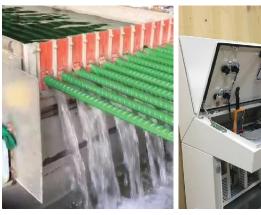

CRTS' rebar coating plants are constructed to meet or exceed the ASTM A775 Standard Specification for Epoxy-Coated Steel Reinforcing Bars. The CRTS rebar coating line is the only custom turnkey rebar epoxy coating line manufactured commercially in the United States. The CRTS line will coat bar that meets the Epoxy Interest Group's (EIG) inspection standard.

## Specifications

| Rebar Coating Specifications |                                         |
|------------------------------|-----------------------------------------|
| Heating element              | 750 KW high induction heater            |
| Capacity                     | 12 bars                                 |
| Size                         | #3 bar to #11 bar (3/8-inch to 2-inch)  |
| Speed                        | Up to 41 ft./minute for continuous line |