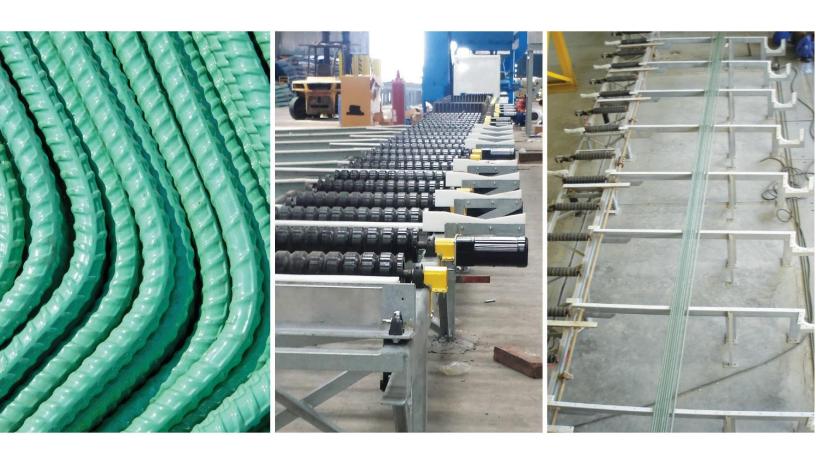

## REBAR COATING SYSTEMS

For more than 30 years, CRTS has been the industry leader in coating application technology and has pioneered automated solutions for applying fusion bonded epoxy (FBE) to all sizes of rebar. CRTS offers specialized turnkey rebar epoxy coating plants including engineering, construction and commissioning. CRTS also provides maintenance, operations and quality training for plant personnel and upon completion to ensure proper plant operation.

CRTS makes it possible for companies to have quality epoxy coating lines constructed anywhere around the world – wherever a project may demand. Our rebar coating plants represent decades of research, testing and field application. CRTS lines have been in service for more than 25 years and are currently used in over 30 plants throughout the United States, Central America, South America, Asia, Europe, Africa and the Middle East.

CRTS' rebar coating plants are constructed to meet or exceed the ASTM A775 Standard Specification for Epoxy-Coated Steel Reinforcing Bars. The CRTS rebar coating line is the only custom turnkey rebar epoxy coating line manufactured commercially in the United States. The CRTS line will coat bar that meets the Epoxy Interest Group's (EIG) inspection standard.