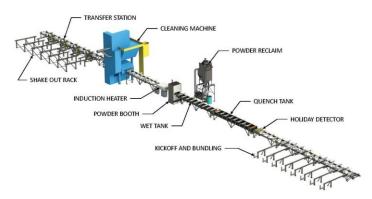

CRTS' rebar coating plants are constructed to meet or exceed the ASTM A775 Standard Specification for Epoxy-Coated Steel Reinforcing Bars. The CRTS rebar coating line is the only custom turnkey rebar epoxy coating line manufactured commercially in the United States. The CRTS line will coat bar that meets the Epoxy Interest Group's (EIG) inspection standard.

## Specifications

| Rebar Coating Specifications |                                         |
|------------------------------|-----------------------------------------|
| Heating element              | 750 KW high induction heater            |
| Capacity                     | 12 bars                                 |
| Size                         | #3 bar to #11 bar (3/8-inch to 2-inch)  |
| Speed                        | Up to 41 ft./minute for continuous line |