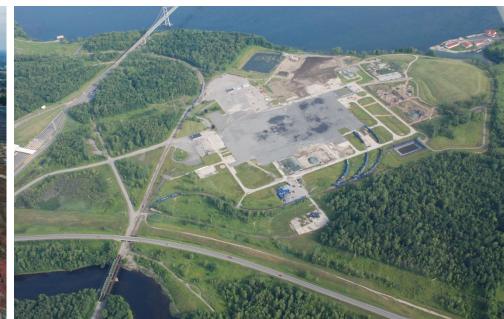

# Mohawk Valley Brownfields Developer Summit

Bruce Rasher Redevelopment Manager, RACER Trust

April 25, 2023 • Herkimer, NY



### **Topics**

- RACER (Revitalizing Auto Communities Environmental Response) Trust
- Results
- Takeaways





#### **About RACER Trust**

- Properties at 83 locations, 14 states
- 336 tax parcels
- 167 buildings, 34 million square feet under roof
- 6,764 acres



















#### **RACER Results**

- **51** NFAs
- 92 completed transactions
- Economic impact































**▲TRADEBOT** 



Elanco









ETKIN REAL ESTATE/SOLUTIONS







UNITED STATES POSTAL SERVICE.















































LEAR.





WAYNE STATE

Peninsula

























































# REGIONAL ECONOMIC IMPACTS

Resulting from activities by RACER and its buyers/end users





# REGIONAL ECONOMIC IMPACTS

Resulting from activities by RACER and its buyers/end users



#### SUCCESSFULLY POSITIONING PROPERTIES FOR SALE AND REDEVELOPMENT





# Thank you! Q&A

brasher@racertrust.org (734) 355-2900 @BRasher\_RACER linkedin.com/in/brucerasher



**VCard**