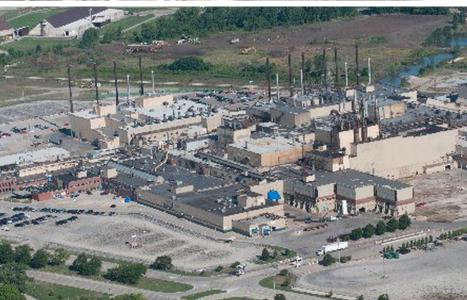

# Mohawk Valley Brownfields Developer Summit

Bruce Rasher Redevelopment Manager, RACER Trust

April 25, 2023 • Herkimer, NY



### **Topics**

- RACER (Revitalizing Auto Communities Environmental Response) Trust
- Results
- Takeaways





#### **About RACER Trust**

- Properties at 83 locations, 14 states
- 336 tax parcels
- 167 buildings, 34 million square feet under roof
- 6,764 acres



















#### **RACER Results**

- **51** NFAs
- 92 completed transactions
- Economic impact































**▲TRADEBOT** 



Elanco









ETKIN REAL ESTATE/SOLUTIONS







UNITED STATES POSTAL SERVICE.















































LEAR.





WAYNE STATE

Peninsula

























































# REGIONAL ECONOMIC IMPACTS

Resulting from activities by RACER and its buyers/end users





# REGIONAL ECONOMIC IMPACTS

Resulting from activities by RACER and its buyers/end users



#### SUCCESSFULLY POSITIONING PROPERTIES FOR SALE AND REDEVELOPMENT





# Thank you! Q&A

brasher@racertrust.org (734) 355-2900 @BRasher\_RACER linkedin.com/in/brucerasher



**VCard**