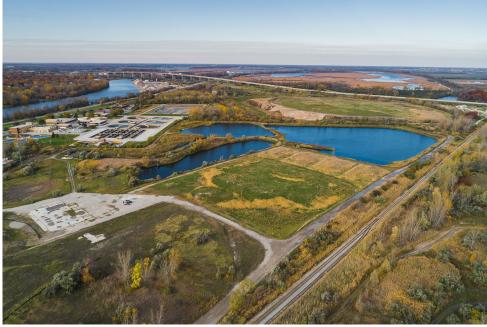

# Mohawk Valley Brownfields Developer Summit

Bruce Rasher Redevelopment Manager, RACER Trust

April 25, 2023 • Herkimer, NY



### **Topics**

- RACER (Revitalizing Auto Communities Environmental Response) Trust
- Results
- Takeaways





#### **About RACER Trust**

- Properties at 83 locations, 14 states
- 336 tax parcels
- 167 buildings, 34 million square feet under roof
- 6,764 acres



















#### **RACER Results**

- **51** NFAs
- 92 completed transactions
- Economic impact































**▲TRADEBOT** 



Elanco









ETKIN REAL ESTATE/SOLUTIONS







UNITED STATES POSTAL SERVICE.















































LEAR.





WAYNE STATE

Peninsula

























































# REGIONAL ECONOMIC IMPACTS

Resulting from activities by RACER and its buyers/end users





# REGIONAL ECONOMIC IMPACTS

Resulting from activities by RACER and its buyers/end users



#### SUCCESSFULLY POSITIONING PROPERTIES FOR SALE AND REDEVELOPMENT





# Thank you! Q&A

brasher@racertrust.org (734) 355-2900 @BRasher\_RACER linkedin.com/in/brucerasher



**VCard**