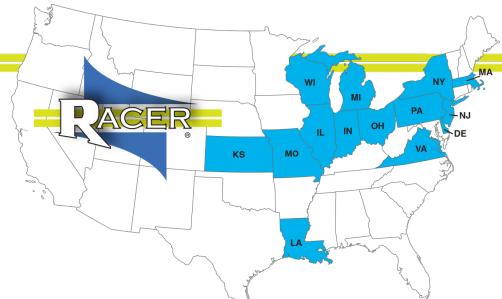

#### **About RACER Trust**

- Properties at 83 locations, 14 states
- 336 tax parcels
- 167 buildings, 34 million square feet under roof
- 6,764 acres

#### SUCCESSFULLY POSITIONING PROPERTIES FOR SALE AND REDEVELOPMENT