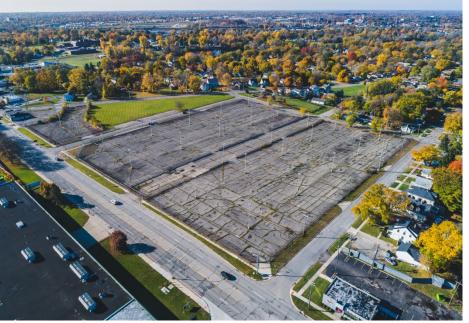

# Mohawk Valley Brownfields Developer Summit

Bruce Rasher Redevelopment Manager, RACER Trust

April 25, 2023 • Herkimer, NY



### **Topics**

- RACER (Revitalizing Auto Communities Environmental Response) Trust
- Results
- Takeaways





#### **About RACER Trust**

- Properties at 83 locations, 14 states
- 336 tax parcels
- 167 buildings, 34 million square feet under roof
- 6,764 acres



















#### **RACER Results**

- **51** NFAs
- 92 completed transactions
- Economic impact































**▲TRADEBOT** 



Elanco









ETKIN REAL ESTATE/SOLUTIONS







UNITED STATES POSTAL SERVICE.















































LEAR.





WAYNE STATE

Peninsula

























































# REGIONAL ECONOMIC IMPACTS

Resulting from activities by RACER and its buyers/end users





# REGIONAL ECONOMIC IMPACTS

Resulting from activities by RACER and its buyers/end users



#### SUCCESSFULLY POSITIONING PROPERTIES FOR SALE AND REDEVELOPMENT





# Thank you! Q&A

brasher@racertrust.org (734) 355-2900 @BRasher\_RACER linkedin.com/in/brucerasher



**VCard**