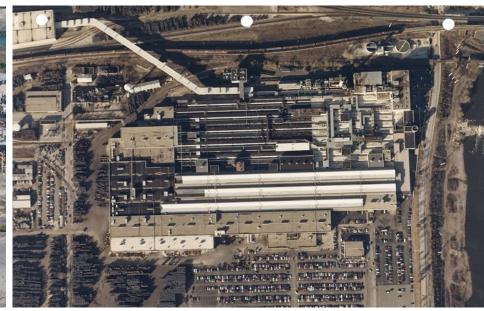

# Mohawk Valley Brownfields Developer Summit

Bruce Rasher Redevelopment Manager, RACER Trust

April 25, 2023 • Herkimer, NY



### **Topics**

- RACER (Revitalizing Auto Communities Environmental Response) Trust
- Results
- Takeaways





#### **About RACER Trust**

- Properties at 83 locations, 14 states
- 336 tax parcels
- 167 buildings, 34 million square feet under roof
- 6,764 acres



















#### **RACER Results**

- **51** NFAs
- 92 completed transactions
- Economic impact































**▲TRADEBOT** 



Elanco









ETKIN REAL ESTATE/SOLUTIONS







UNITED STATES POSTAL SERVICE.















































LEAR.





WAYNE STATE

Peninsula

























































# REGIONAL ECONOMIC IMPACTS

Resulting from activities by RACER and its buyers/end users





# REGIONAL ECONOMIC IMPACTS

Resulting from activities by RACER and its buyers/end users



#### SUCCESSFULLY POSITIONING PROPERTIES FOR SALE AND REDEVELOPMENT





# Thank you! Q&A

brasher@racertrust.org (734) 355-2900 @BRasher\_RACER linkedin.com/in/brucerasher



**VCard**