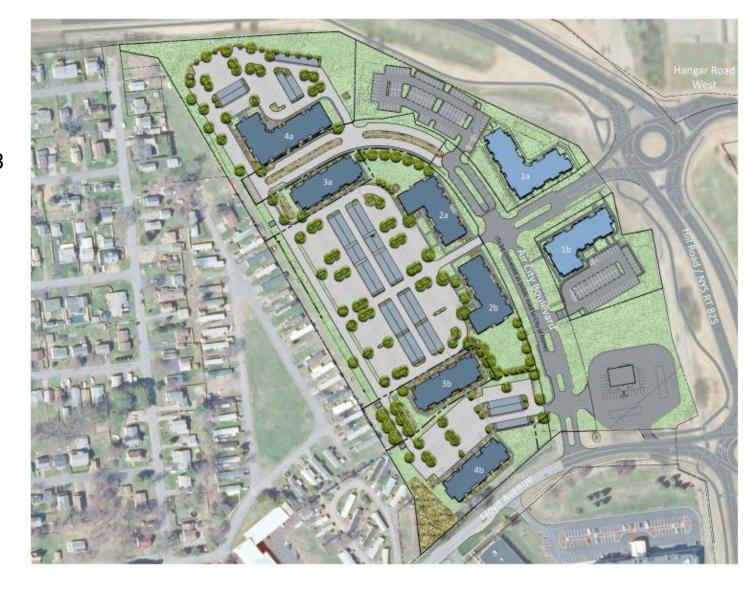

# **Project Polaris - Hangar Rd**

Completed - October 2021

- 46,179 GSF
- Commercial Use