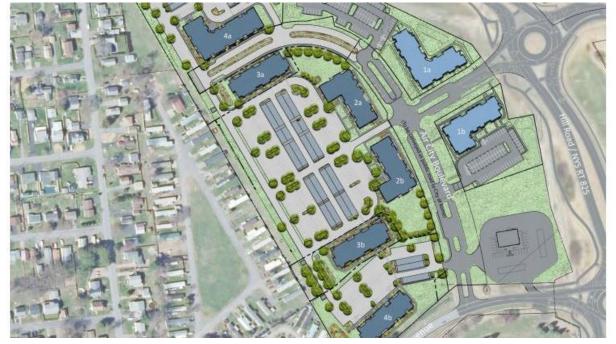

#### **Presenter:**

Kate Jarosh, Asset Manager Website:

springcitydevelopment.com **Email:** 

kate@springcitydev.com

Completed May 2021

- 2 Buildings with 146,745 GSF
- 84 Residential Units
- 30,000 SF of Commercial Space













Under construction - Expected completion May 2022

- 2 Buildings with 127,745 GSF
- 72 Residential Units
- 26,000 SF of Commercial Space













Under Construction – Expected completion May 2023

- 2 Buildings with 105,126 GSF
- 100 Residential Units











Currently under development Anticipated Construction start – Fall 2023





# **Project Polaris - Hangar Rd**

Completed - October 2021

- 46,179 GSF
- Commercial Use











#### **Woodhaven - Park Drive**

- 250 Single Family Homes Total Phases 5









#### **Woodhaven - Park Drive**

Phase 1 – Under Construction

- 37 Single Family Homes
- 1,400-1,600 SF each













#### **Presenter:**

Kate Jarosh, Asset Manager Website:

springcitydevelopment.com **Email:** 

kate@springcitydev.com