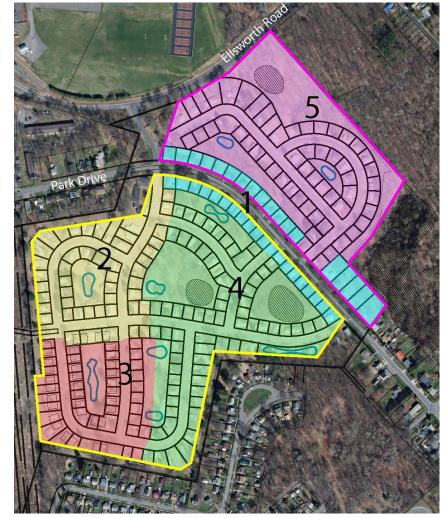

#### **Woodhaven - Park Drive**

- 250 Single Family Homes Total Phases 5

#### **Woodhaven - Park Drive**

Phase 1 – Under Construction

- 37 Single Family Homes
- 1,400-1,600 SF each