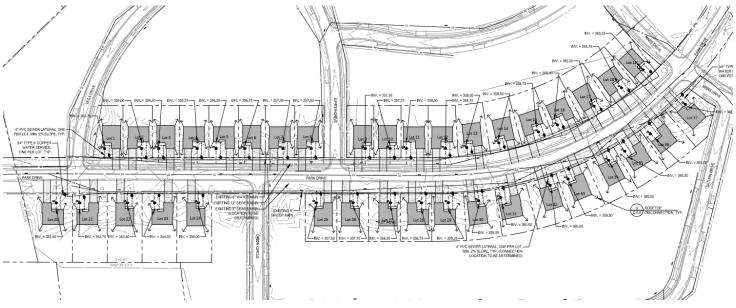

#### **Woodhaven - Park Drive**

- 250 Single Family Homes Total Phases 5

#### **Woodhaven - Park Drive**

Phase 1 – Under Construction

- 37 Single Family Homes
- 1,400-1,600 SF each