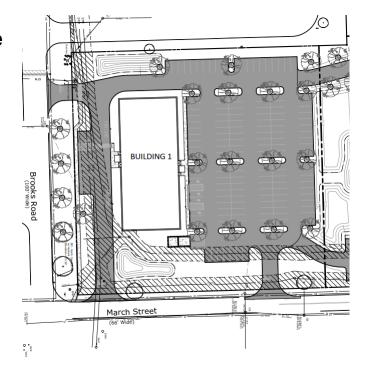

# **Project Polaris - Hangar Rd**

Completed - October 2021

- 46,179 GSF
- Commercial Use