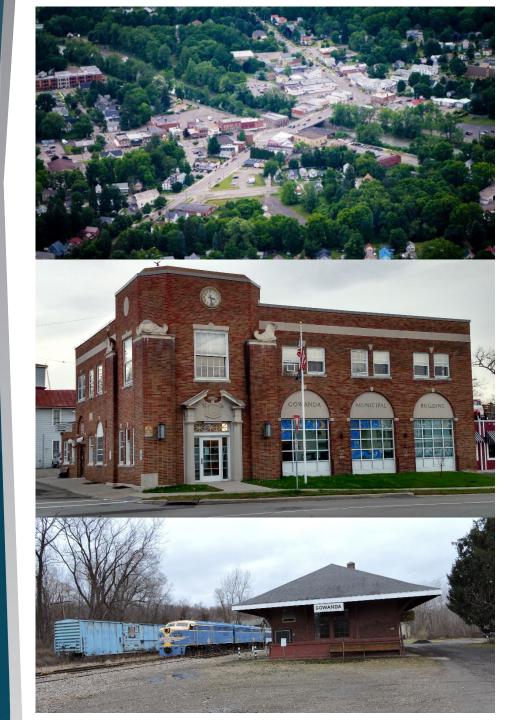

### Gowanda

#### Village

- Size: 1.56 sq miles
- Population: 2,512
- Government:
  - Mayor
  - Four Trustees
  - Three Office Staff
- Active Community

#### History

- America's Glue Capital
- Also:
  - Tanneries
  - Shoe Manufacturing
  - Saw Mills
  - Grist Mills
  - Manufacturing
  - Rail