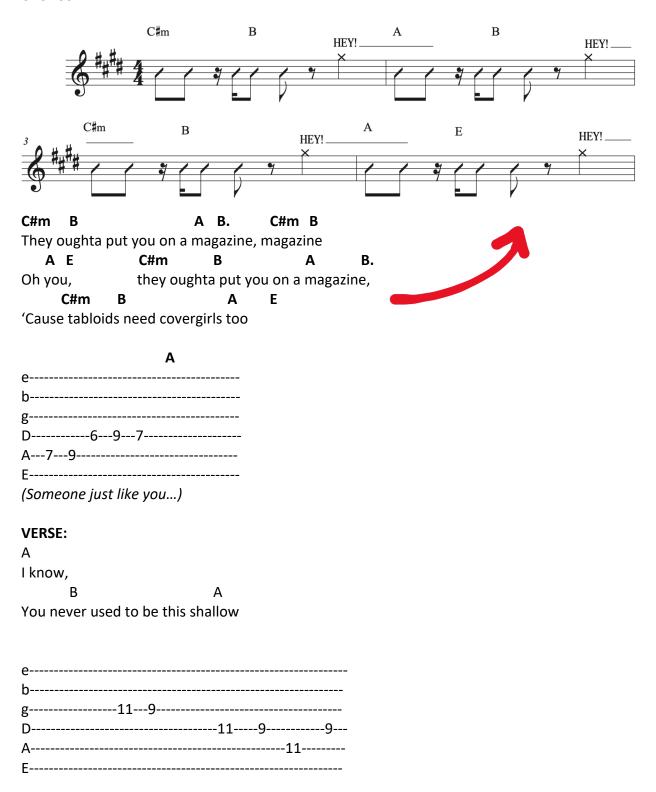

#### **INTRO:**

They say,

B
A
You'll do anything it takes to get a follow
E
B
A
You can play the role but you're no f\*\*\*ing model
B
A
E
B
Or homegrown celebrity

A A A A A A If you're asking me...