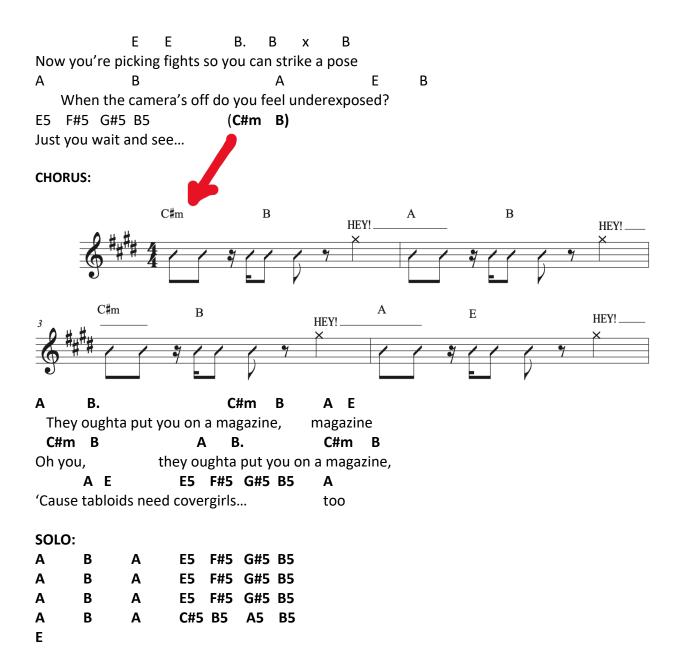

# MAGAZINE

## **WINTERSTATE**

#### **INTRO:**



They say,

B
A
You'll do anything it takes to get a follow
E
B
A
You can play the role but you're no f\*\*\*ing model
B
A
E
B
Or homegrown celebrity

A A A A A A If you're asking me...

#### **CHORUS:**





#### **FULL SOLO TAB TRANSCRIPTION on NEXT 2 PAGES**

# **MAGAZINE SOLO PAGE 1/2**

| Stave 2:          |           |            |        |     |      |            |     |
|-------------------|-----------|------------|--------|-----|------|------------|-----|
| Α                 | В         |            |        |     |      |            |     |
| :                 |           |            |        |     |      |            |     |
|                   |           |            |        | 99  | 912- | 12         |     |
|                   | 99        | 911        | -1111- |     |      |            |     |
| 999-              | 111111    |            |        |     |      |            |     |
| 2/77999111111     |           |            |        |     |      |            |     |
|