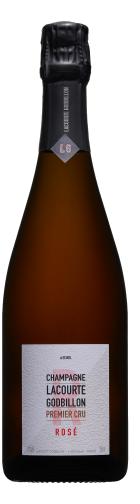

100 % Pinot Noir

Short "Cordon de Royat" pruning for Pinot Noir vines. -Grapes are hand-picked and selected on the vines.

Rosé d'assemblage with 10% red wine from Ecueil aged in oak barrels, thermo-regulated stainless steel vats, cold stabilisation treatment,

3 years in our cellars.

Robe: a delicate salmon pink. Nose: the gentle effervescence of red fruit (wild strawberries, rapsberry). Mouth: a round and fresh attack following on from The aromas of red fruits.

Smoke salmon on toasts. Strawberry tiramisu, red fruit with ice cream. To be served at  $46^\circ\text{-}48^\circ\text{F}.$ 

3-4 years.

NV 91 Burghound NV 91 Wine Spectator

> Terrisson Wines 195 rue Guy Arnaud 30900 Nîmes - FRANCE Tél. : +33 (0)4.66.23.44.22 E-mail : export@terrisson-wines.com