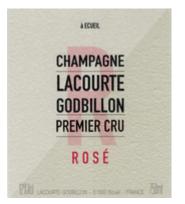

## Lacourte - Gobillon Brut Rosé Champagne Lacourte-Godbillon Family

Elaborating this unique wine called "Champagne", creating some typical cuvées which reflect our terroir and also our family know-how: all this is a real privilege which has been taught over more than 4 generations. Our family coteaux are located mainly over Ecueil's vineyard. Ecueil is situated in the Montagne de Reims, between Reims and Epernay. We raise 2 varieties of grape: Pinot Noir, fame of Ecueil and Chardonnay. As winemakers, we are fortunate to work close to nature and give it all the respect that it deserves.

100 % Pinot Noir

Short "Cordon de Royat" pruning for Pinot Noir vines. -Grapes are hand-picked and selected on the vines.

Rosé d'assemblage with 10% red wine from Ecueil aged in oak barrels, thermo-regulated stainless steel vats, cold stabilisation treatment,

3 years in our cellars.

Robe: a delicate salmon pink. Nose: the gentle effervescence of red fruit (wild strawberries, rapsberry). Mouth: a round and fresh attack following on from The aromas of red fruits.