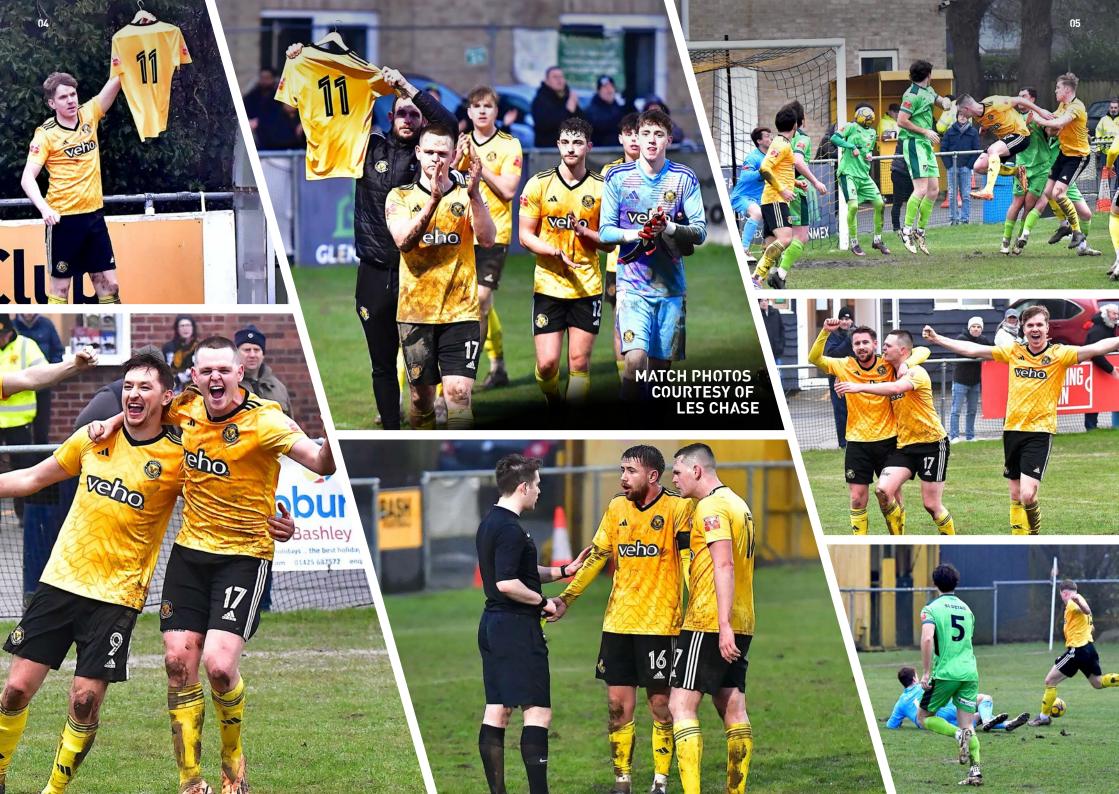

# THE CHAIRMAN STEVE LEWIS

WELCOME again everyone to the Veho Community Stadium, where emotions are still running high after those truly heart-warming, events here on Saturday.

There can be no doubt that anyone who witnessed what happened at the final whistle of that win against Willand Rovers will, firstly, never forget the occasion, and secondly, be lying if they said they did not have a tear in their eve as Jordan's No11 shirt was carried round the touchline by his applauding team-mates.

Every one of those players went out there utterly determined to win the game as a morale-booster not only for Jordan, but also for our physio Reighan Taylor, who is still suffering serious trauma from the events she witnessed that terrible night on the motorway ten days ago.

#### BASHLEY ACHIEVED THE RESULT THEY SO DESPERATELY WANTED ON AN AFTERNOON OF HIGH-EMOTION AT THE VEHO COMMUNITY S<u>TADIUM.</u>

With striker Jordan Chiedozie still laying seriously injured in hospital after that freak road accident seven days earlier, his team mates hoisted his No11 shirt onto a pillar behind the home dugout - and it certainly gave them inspiration.

Jordan's family, including partner Michaela, and his father John - the former Spurs winger - were guests of the club and watched as Bash collected all three points on the back of a terrific trio of headers by Mitch Speechley-Price, Brett Williams and Dan Walster.

In fact it almost got even better when Ross tried his luck with a cross-shot from left or the area, bringing a diving save from Burton.

So 3-2 and mission accomplished - a win for Jordan! The Bash players, led by non-playing skipper Steve Walker, held the Number 11 shirt aloft as the Bashley players took a leap of honour, applauding the crowd as they came around and the crowd reciprocating in style.

Fair play to Willand, whose team stood back in the centre-circle and joined the applause. From their point of view, probably a bad day to be the potential fall-guys on such an emotional roller-coaster of a day.