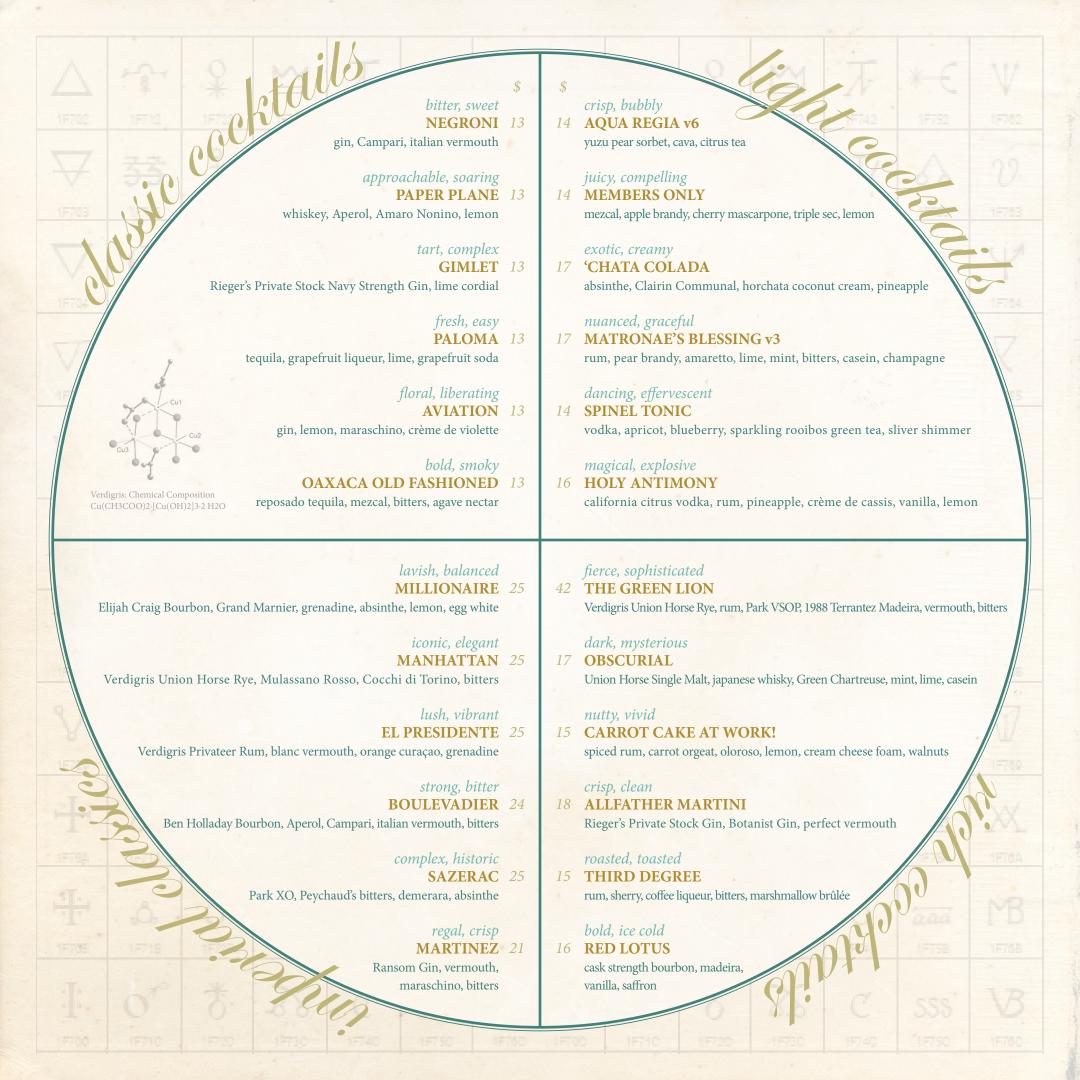

e common name for a green pigment obtained through the application of acetic acid to copper plates or the natural patina formed when copper, brass, or bronze is weathered and exposed to air or seawater over time. It is usually a basic copper carbonate, but near the sea will be a basic copper chloride.

Alchemical symbols, originally devised as part of alchemy, were used to denote some elements and some compounds until the 18th century. Although notation like this was mostly standardized, style and symbol varied between alchemists.



#### 1F728: ALCHEMICAL SYMBOL FOR VERDIGRIS

- = aes viride, copper subacetate
- = early astronomical symbol for earth
- → 2295 circled plus



spirits



vifi access



wine + beer + spirit fee

welcome to verdigris cocktail bar + lounge

FALL | WINTER 2022