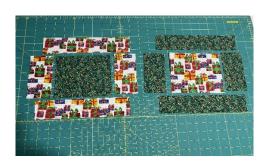

### A Picture Frame Block with Holiday or Snow themed fabrics

These are "positive/negative" 6 ½" block. This is an easy way to use your favorite holiday/snow fabric scraps. Fussy cut your favorite image for the center block. Watch carefully for directional designs. (The voice of experience, I had to cut one set three times.)

### **Cutting**

Select two Christmas or snow themed fabrics

From each fabric Cut

Two -2'' by 3 1/2'' strips

Two -2" by 6 1/2" strips

One – 3 1/2" by 3 1/2" square

# **Assembly**

- Lay fabric pieces following the picture
- Sew two smaller rectangles to the center square with 1/4" seam
- Sew two larder rectangles to the top and bottom of the pieced center
- Check dimensions should be a 6 1/2" by 6 1/2" block