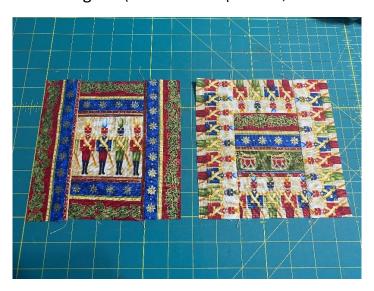

### A Picture Frame Block with Holiday or Snow themed fabrics

These are "positive/negative" 6 ½" block. This is an easy way to use your favorite holiday/snow fabric scraps. Fussy cut your favorite image for the center block. Watch carefully for directional designs. (The voice of experience, I had to cut one set three times.)

### **Cutting**

Select two Christmas or snow themed fabrics

From each fabric Cut

Two -2'' by 3 1/2'' strips

Two -2" by 6 1/2" strips

One – 3 1/2" by 3 1/2" square

# **Assembly**

- Lay fabric pieces following the picture
- Sew two smaller rectangles to the center square with 1/4" seam
- Sew two larder rectangles to the top and bottom of the pieced center
- Check dimensions should be a 6 1/2" by 6 1/2" block