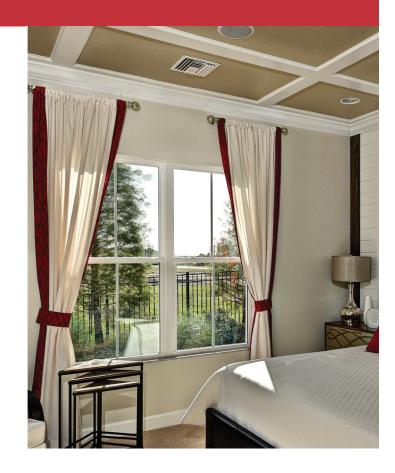

## 1431/1441/2451/2461 SINGLE HUNG VINYL WINDOW

## THE PROTECTION & APPEARANCE YOU'RE SEEKING

## **FEATURES & BENEFITS:**

• Nearly impenetrable barrier to air & water penetration:

Fusion welded 3 1/4" frame & sash provide strength, stability, and rigidity

• More traditional wood appearance on exterior: