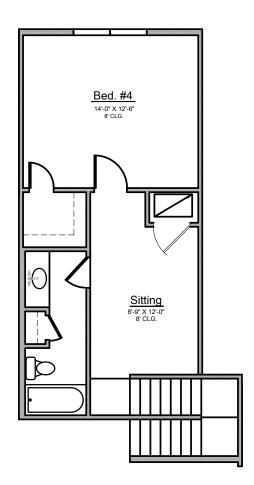

## 3,047 Sq.Ft. 4 Bedroom Width: 49'-0" Depth: 79'-6" 4 Bathroom **GOLD KEY** \_\_\_\_\_\_\_ Covered Patio Dining 12'-6" x 12'-0" 10' CLG. 35'-10" x 11'-10" 10' CLG. 9' CLG. 10' CLG. Master <u>Family</u> 20' x 19'6' STEP CLG. @ 10'-8" W.I.C. 5'-4" X 9'-3" W.I.C. 6'-9" x 8'-10" 9' CLG. Foyer 10' CLG. <u>Bed. #</u>3 Storage 8'-6" x 14'-6" 9' CLG. 10'-6" X 12'-0" 9' CLG. Entry 10' CLG. Bed. #2 12' x 12' 10' CLG. Garage 21'-4" X 20'-0" 9' CLG.