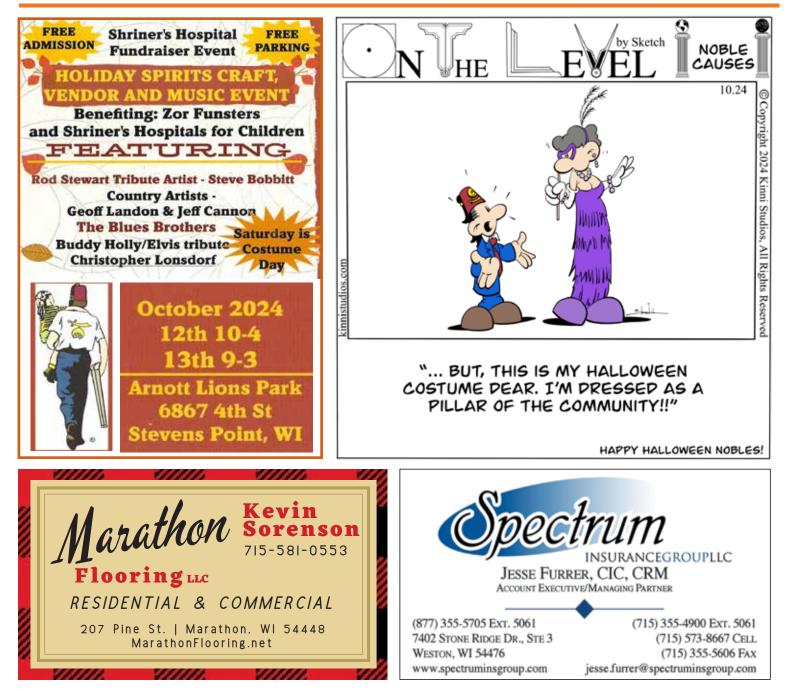

The Funsters are holding their Holiday Spirits Craft, Vendor, and Music event in Arnott on Oct. 12-13. This is a huge fundraiser for them and a ton of fun.

0

If you can't make any of these, you could take your lady for a ride to see the fall colors as they change and enjoy a nice dinner with her, as a way of thanking her for her support. Remember guys, without their support we could not do what we do!

#### Sat – Sun – Oct 12th - 13th

Zor Funsters Holiday Spirits Craft & Vendor Show - Saturday - 10:00 am - 4:00 pm Sunday - 9:00 am - 3:00 pm - Arnott Lions Community Park, 6867 4th St, Stevens Point, WI