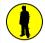

R: Relocate those in immediate danger.

A: Activate by calling emergency number and activating pull stations (where available).

C: Contain by closing doors.

E: Extinguish if safe to do so.

## MAXIMUM OCCUPANCY **41**

YOU ARE HERE

FIRE EXTINGUISHER LOCATION

R: Relocate those in immediate danger.

A: Activate by calling emergency number and activating pull stations (where available).

C: Contain by closing doors.