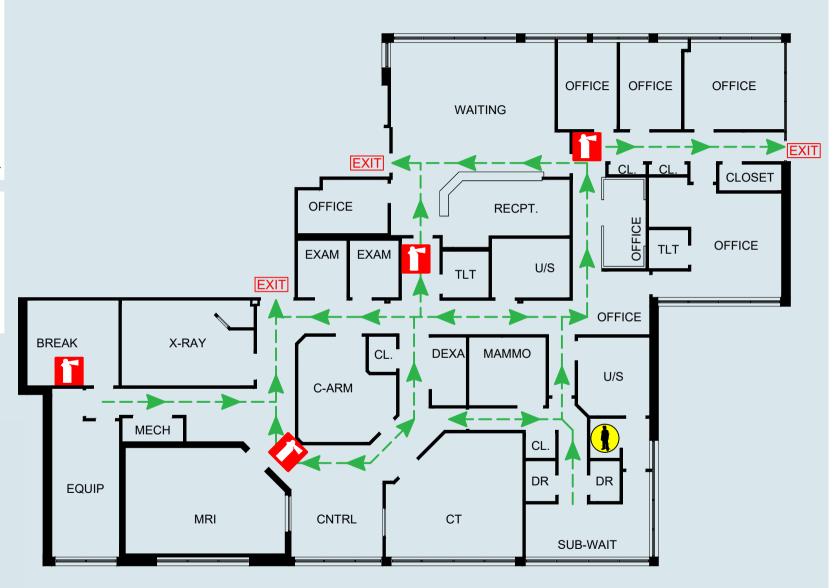

## MAXIMUM OCCUPANCY **41**

YOU ARE HERE

FIRE EXTINGUISHER LOCATION

R: Relocate those in immediate danger.

A: Activate by calling emergency number and activating pull stations (where available).

C: Contain by closing doors.

**E**: Extinguish if safe to do so.

YOU ARE HERE

FIRE EXTINGUISHER LOCATION

R: Relocate those in immediate danger.

A: Activate by calling emergency number and activating pull stations (where available).

C: Contain by closing doors.

R: Relocate those in immediate danger.

A: Activate by calling emergency number and activating pull stations (where available).

C: Contain by closing doors.

E: Extinguish if safe to do so.