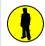

R: Relocate those in immediate danger.

A: Activate by calling emergency number and activating pull stations (where available).

C: Contain by closing doors.

E: Extinguish if safe to do so.

## MAXIMUM OCCUPANCY **41**

YOU ARE HERE

FIRE EXTINGUISHER LOCATION

R: Relocate those in immediate danger.

A: Activate by calling emergency number and activating pull stations (where available).

C: Contain by closing doors.