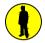

**E**: Extinguish if safe to do so.

YOU ARE HERE

FIRE EXTINGUISHER LOCATION

R: Relocate those in immediate danger.

A: Activate by calling emergency number and activating pull stations (where available).

C: Contain by closing doors.