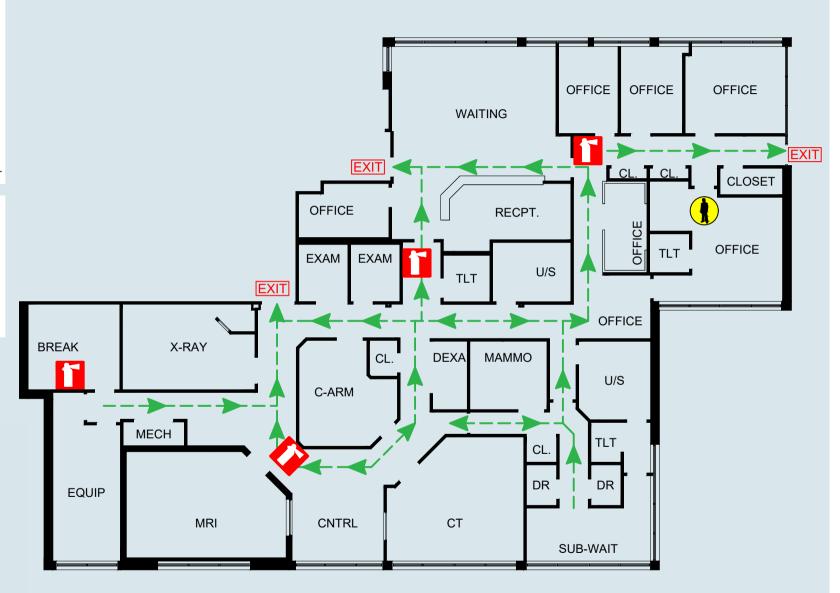

**E**: Extinguish if safe to do so.

YOU ARE HERE

FIRE EXTINGUISHER LOCATION

R: Relocate those in immediate danger.

A: Activate by calling emergency number and activating pull stations (where available).

C: Contain by closing doors.