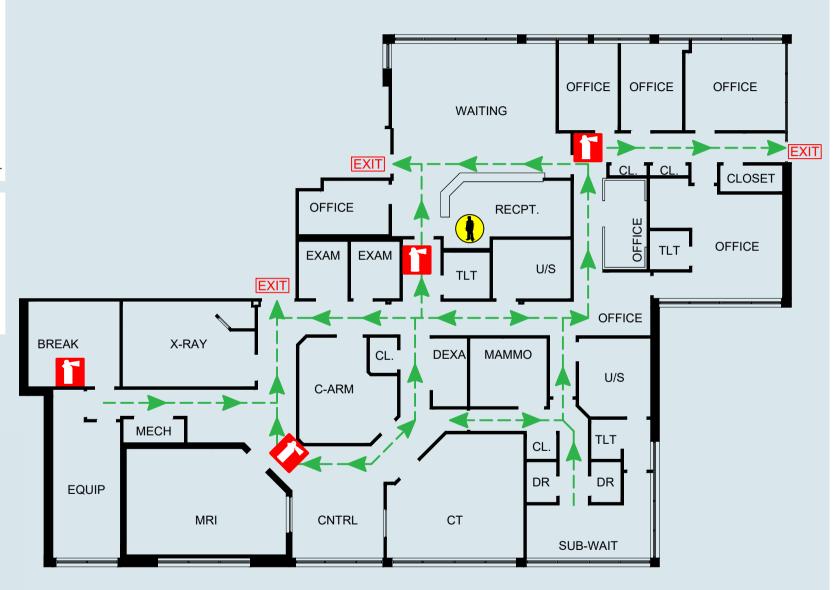

## MAXIMUM OCCUPANCY **41**

YOU ARE HERE

FIRE EXTINGUISHER LOCATION

R: Relocate those in immediate danger.

A: Activate by calling emergency number and activating pull stations (where available).

C: Contain by closing doors.

**E**: Extinguish if safe to do so.

YOU ARE HERE

FIRE EXTINGUISHER LOCATION

R: Relocate those in immediate danger.

A: Activate by calling emergency number and activating pull stations (where available).

C: Contain by closing doors.