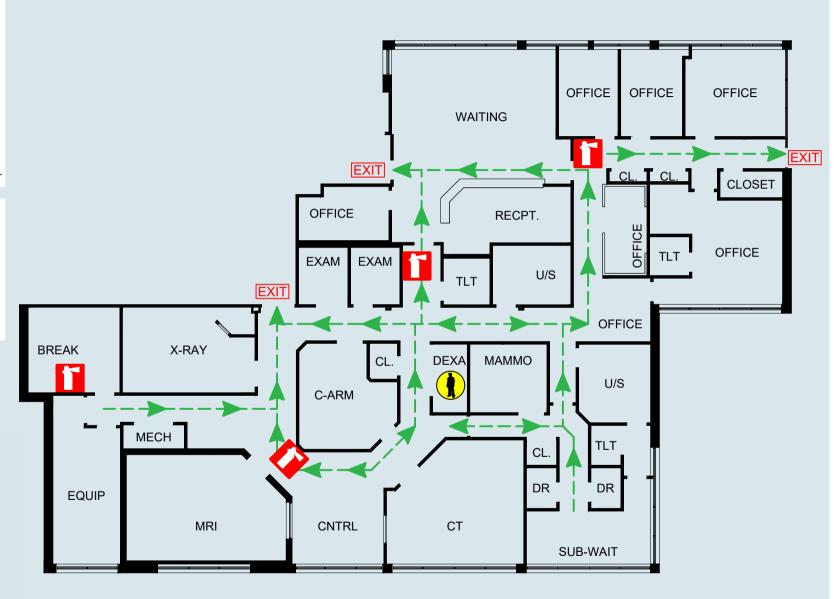

R: Relocate those in immediate danger.

A: Activate by calling emergency number and activating pull stations (where available).

C: Contain by closing doors.

E: Extinguish if safe to do so.

## MAXIMUM OCCUPANCY **41**

YOU ARE HERE

FIRE EXTINGUISHER LOCATION

R: Relocate those in immediate danger.

A: Activate by calling emergency number and activating pull stations (where available).

C: Contain by closing doors.