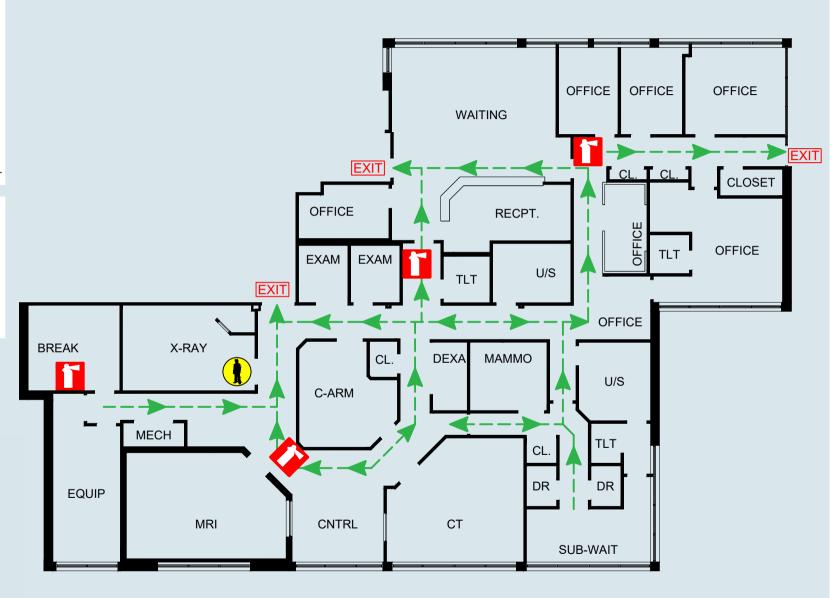

## MAXIMUM OCCUPANCY **41**

YOU ARE HERE

FIRE EXTINGUISHER LOCATION

R: Relocate those in immediate danger.

A: Activate by calling emergency number and activating pull stations (where available).

C: Contain by closing doors.

**E**: Extinguish if safe to do so.

YOU ARE HERE

FIRE EXTINGUISHER LOCATION

R: Relocate those in immediate danger.

A: Activate by calling emergency number and activating pull stations (where available).

C: Contain by closing doors.