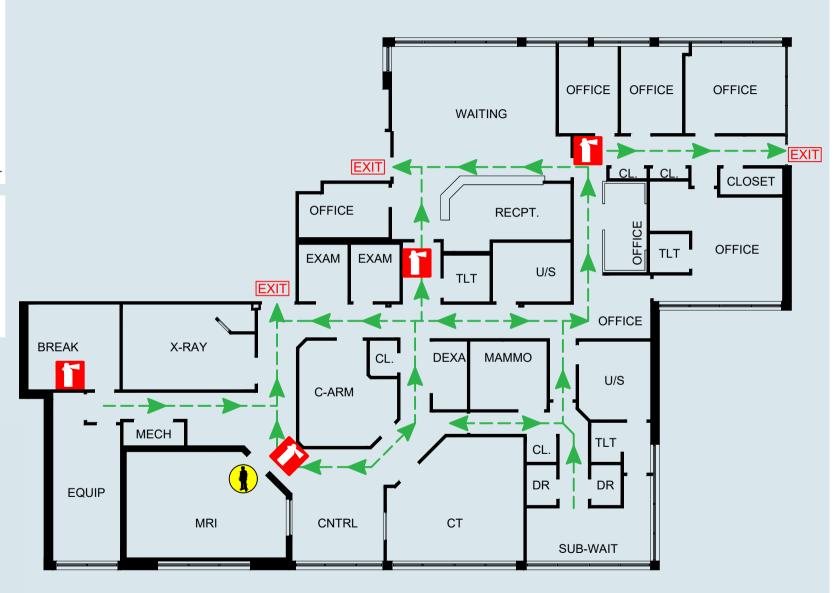

## MAXIMUM OCCUPANCY **41**

YOU ARE HERE

FIRE EXTINGUISHER LOCATION

R: Relocate those in immediate danger.

A: Activate by calling emergency number and activating pull stations (where available).

C: Contain by closing doors.

**E**: Extinguish if safe to do so.

YOU ARE HERE

FIRE EXTINGUISHER LOCATION

R: Relocate those in immediate danger.

A: Activate by calling emergency number and activating pull stations (where available).

C: Contain by closing doors.