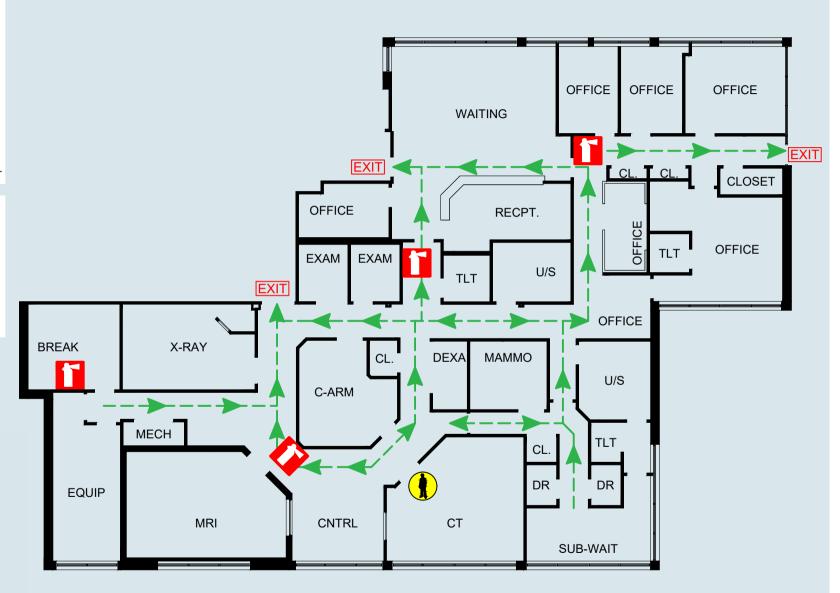

## MAXIMUM OCCUPANCY **41**

YOU ARE HERE

FIRE EXTINGUISHER LOCATION

R: Relocate those in immediate danger.

A: Activate by calling emergency number and activating pull stations (where available).

C: Contain by closing doors.

**E**: Extinguish if safe to do so.

YOU ARE HERE

FIRE EXTINGUISHER LOCATION

R: Relocate those in immediate danger.

A: Activate by calling emergency number and activating pull stations (where available).

C: Contain by closing doors.