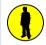

**E**: Extinguish if safe to do so.

YOU ARE HERE

FIRE EXTINGUISHER LOCATION

R: Relocate those in immediate danger.

A: Activate by calling emergency number and activating pull stations (where available).

C: Contain by closing doors.