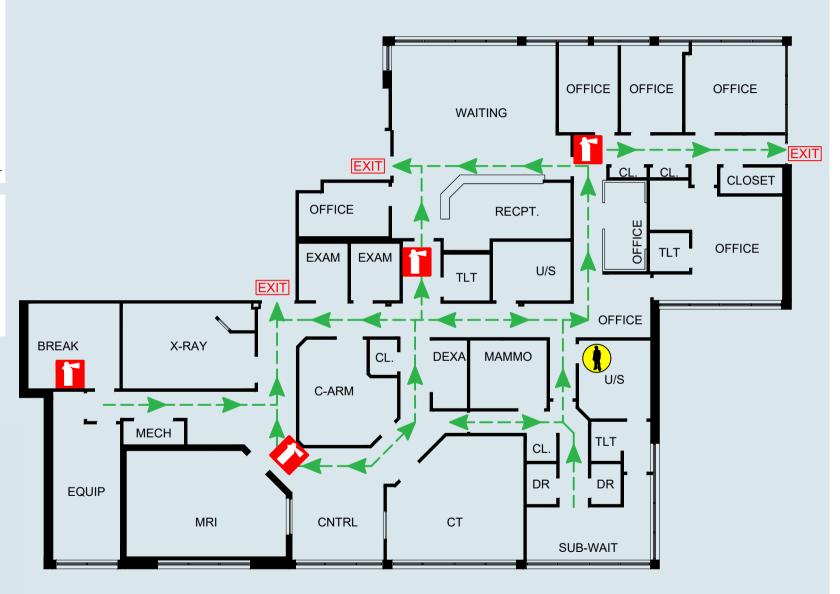

**E**: Extinguish if safe to do so.

YOU ARE HERE

FIRE EXTINGUISHER LOCATION

R: Relocate those in immediate danger.

A: Activate by calling emergency number and activating pull stations (where available).

C: Contain by closing doors.

R: Relocate those in immediate danger.

A: Activate by calling emergency number and activating pull stations (where available).

C: Contain by closing doors.

E: Extinguish if safe to do so.