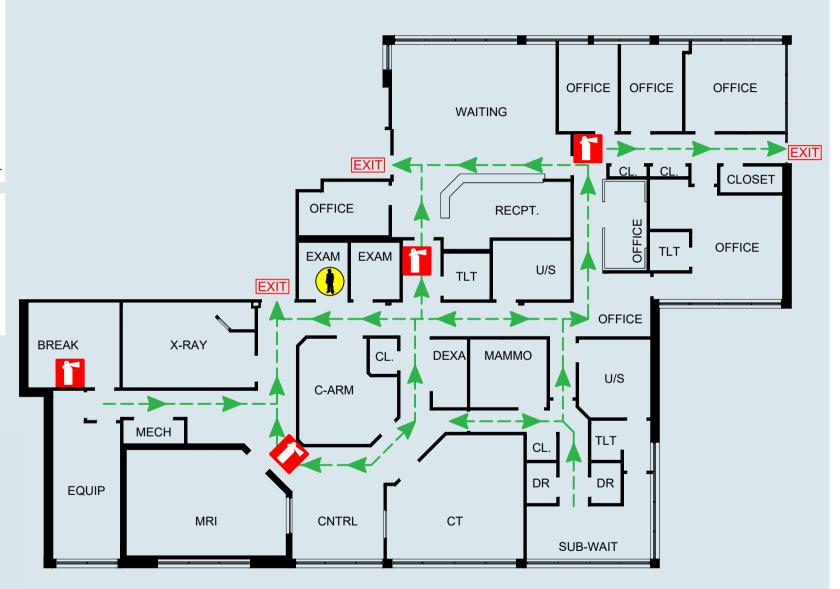

## MAXIMUM OCCUPANCY **41**

YOU ARE HERE

FIRE EXTINGUISHER LOCATION

R: Relocate those in immediate danger.

A: Activate by calling emergency number and activating pull stations (where available).

C: Contain by closing doors.

**E**: Extinguish if safe to do so.

YOU ARE HERE

FIRE EXTINGUISHER LOCATION

R: Relocate those in immediate danger.

A: Activate by calling emergency number and activating pull stations (where available).

C: Contain by closing doors.