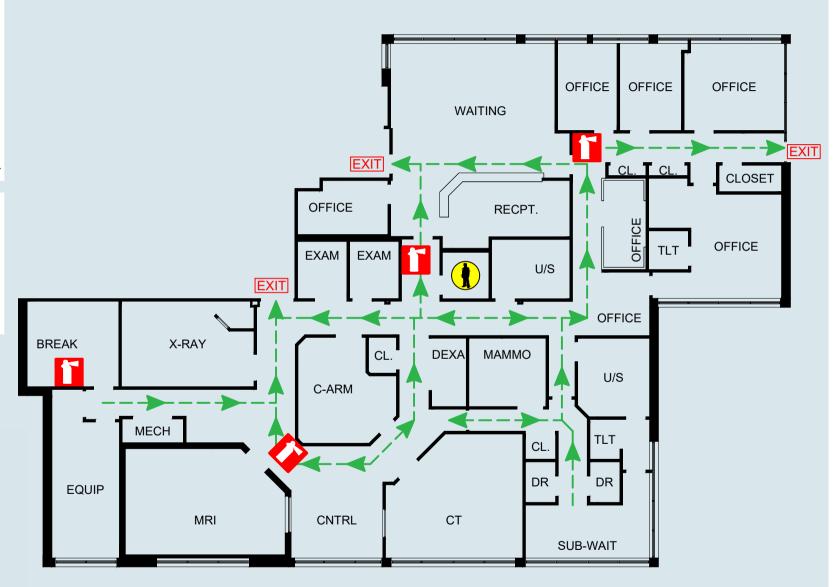

## MAXIMUM OCCUPANCY **41**

YOU ARE HERE

FIRE EXTINGUISHER LOCATION

R: Relocate those in immediate danger.

A: Activate by calling emergency number and activating pull stations (where available).

C: Contain by closing doors.

**E**: Extinguish if safe to do so.

YOU ARE HERE

FIRE EXTINGUISHER LOCATION

R: Relocate those in immediate danger.

A: Activate by calling emergency number and activating pull stations (where available).

C: Contain by closing doors.