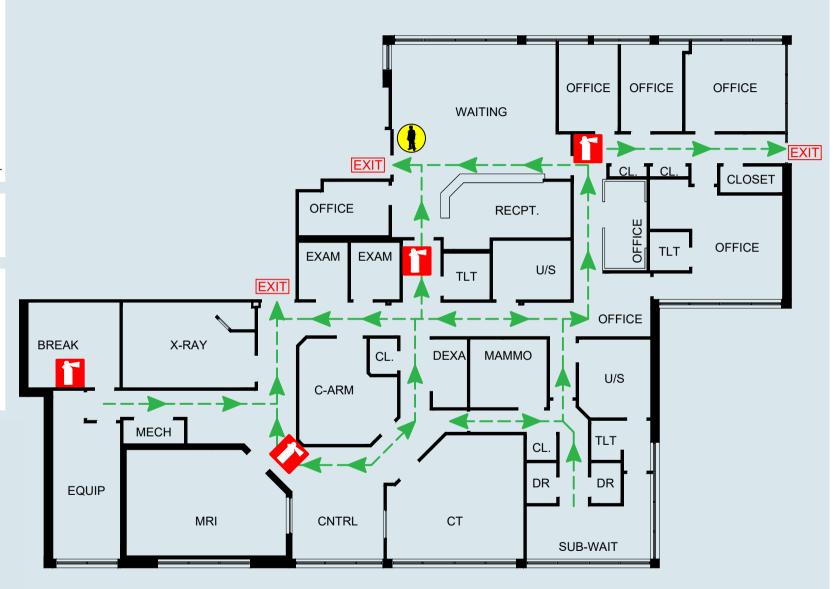

**E**: Extinguish if safe to do so.

YOU ARE HERE

FIRE EXTINGUISHER LOCATION

R: Relocate those in immediate danger.

A: Activate by calling emergency number and activating pull stations (where available).

C: Contain by closing doors.