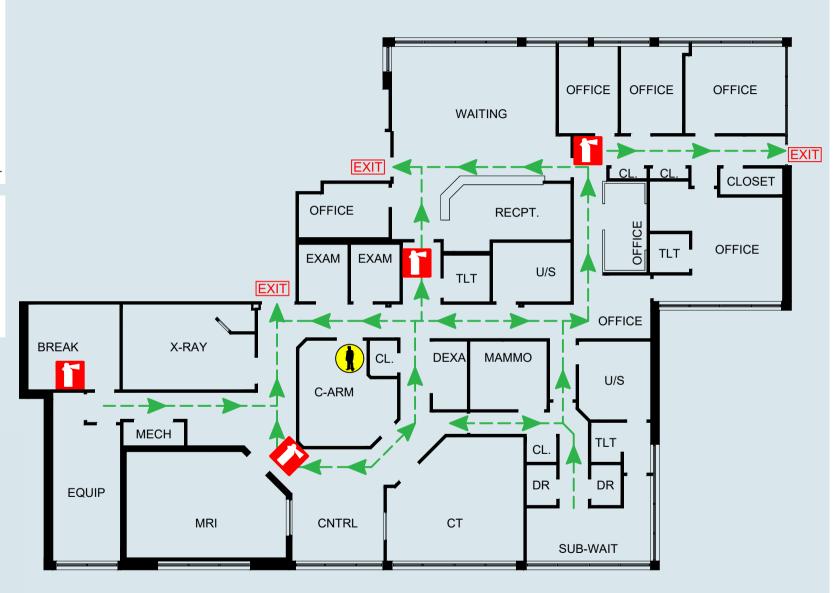

**E**: Extinguish if safe to do so.

YOU ARE HERE

FIRE EXTINGUISHER LOCATION

R: Relocate those in immediate danger.

A: Activate by calling emergency number and activating pull stations (where available).

C: Contain by closing doors.