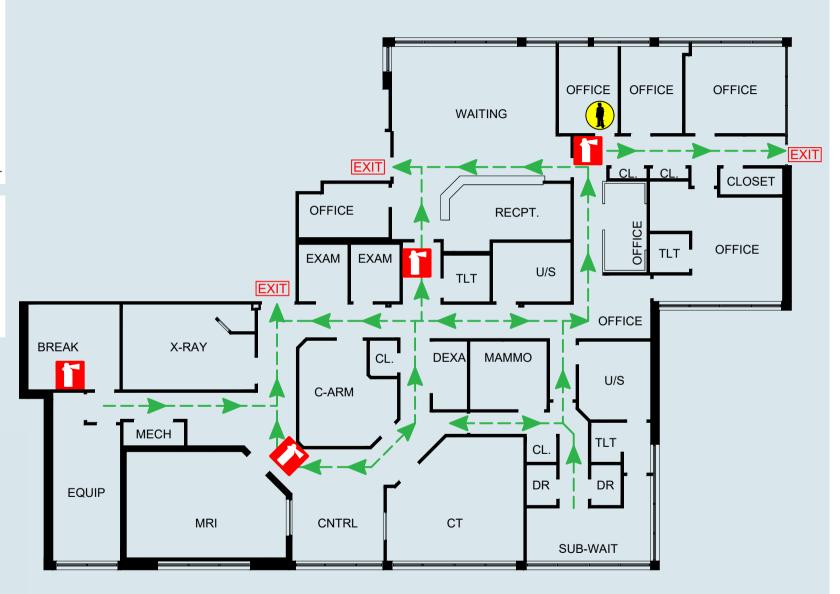

**E**: Extinguish if safe to do so.

YOU ARE HERE

FIRE EXTINGUISHER LOCATION

R: Relocate those in immediate danger.

A: Activate by calling emergency number and activating pull stations (where available).

C: Contain by closing doors.