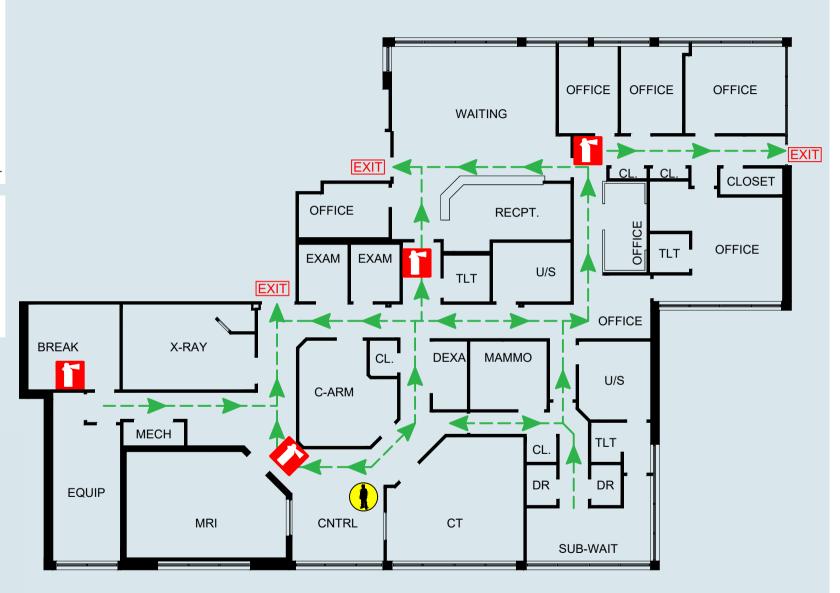

**E**: Extinguish if safe to do so.

YOU ARE HERE

FIRE EXTINGUISHER LOCATION

R: Relocate those in immediate danger.

A: Activate by calling emergency number and activating pull stations (where available).

C: Contain by closing doors.