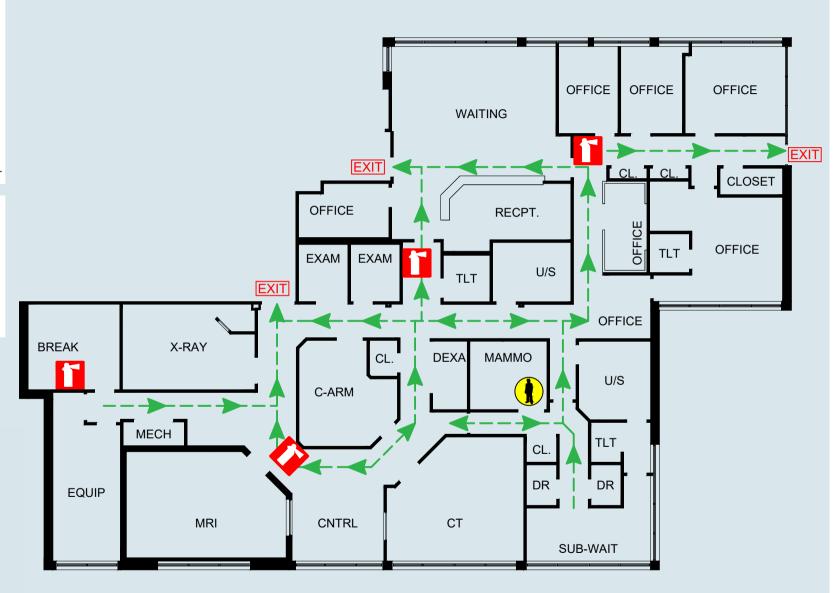

## MAXIMUM OCCUPANCY **41**

YOU ARE HERE

FIRE EXTINGUISHER LOCATION

R: Relocate those in immediate danger.

A: Activate by calling emergency number and activating pull stations (where available).

C: Contain by closing doors.

**E**: Extinguish if safe to do so.

YOU ARE HERE

FIRE EXTINGUISHER LOCATION

R: Relocate those in immediate danger.

A: Activate by calling emergency number and activating pull stations (where available).

C: Contain by closing doors.