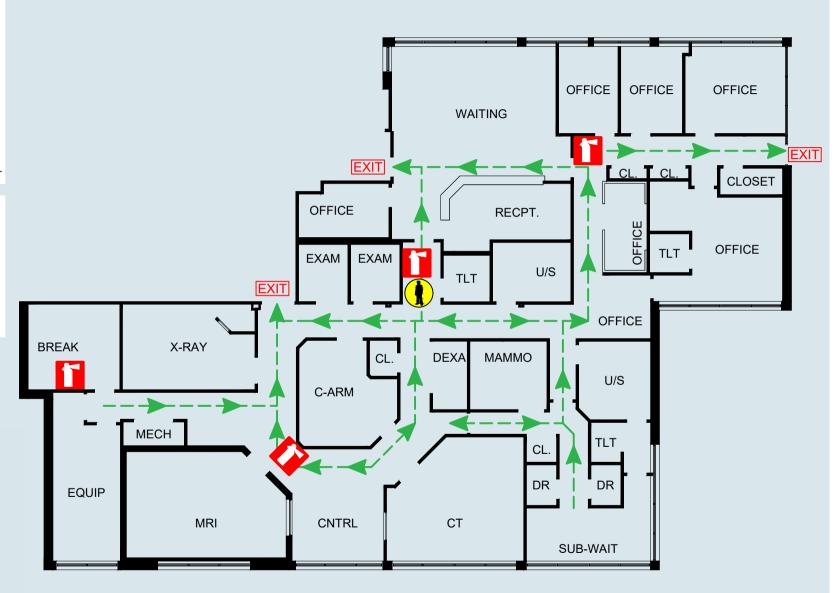

## MAXIMUM OCCUPANCY **41**

YOU ARE HERE

FIRE EXTINGUISHER LOCATION

R: Relocate those in immediate danger.

A: Activate by calling emergency number and activating pull stations (where available).

C: Contain by closing doors.

**E**: Extinguish if safe to do so.

YOU ARE HERE

FIRE EXTINGUISHER LOCATION

R: Relocate those in immediate danger.

A: Activate by calling emergency number and activating pull stations (where available).

C: Contain by closing doors.