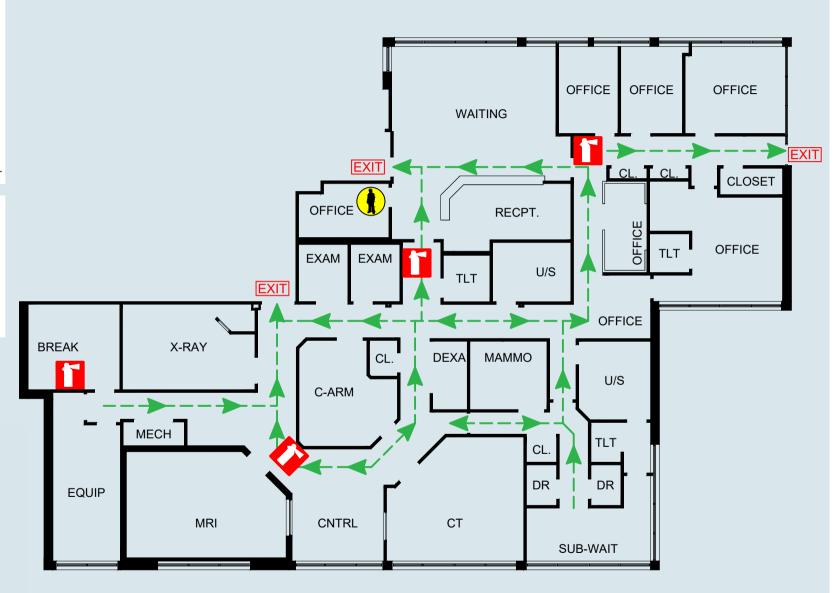

**E**: Extinguish if safe to do so.

YOU ARE HERE

FIRE EXTINGUISHER LOCATION

R: Relocate those in immediate danger.

A: Activate by calling emergency number and activating pull stations (where available).

C: Contain by closing doors.