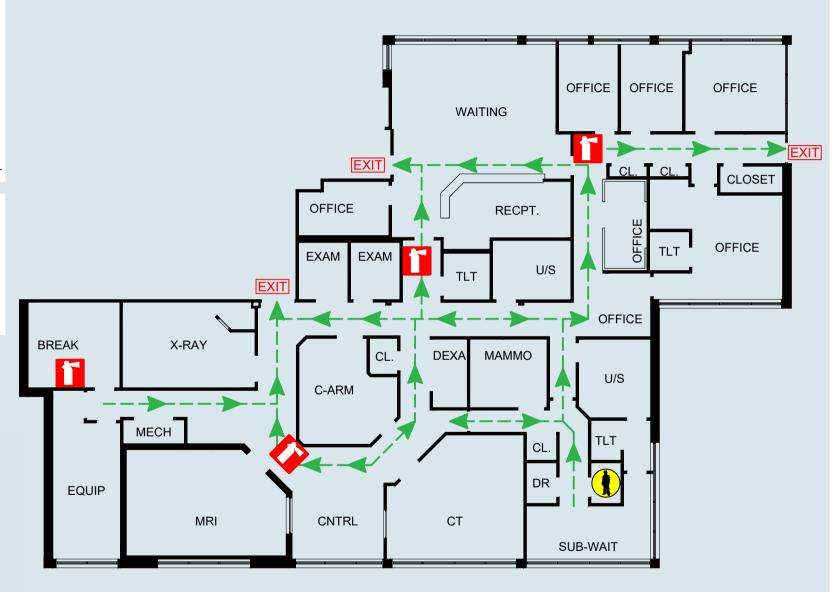

## MAXIMUM OCCUPANCY **41**

YOU ARE HERE

FIRE EXTINGUISHER LOCATION

R: Relocate those in immediate danger.

A: Activate by calling emergency number and activating pull stations (where available).

C: Contain by closing doors.

**E**: Extinguish if safe to do so.

YOU ARE HERE

FIRE EXTINGUISHER LOCATION

R: Relocate those in immediate danger.

A: Activate by calling emergency number and activating pull stations (where available).

C: Contain by closing doors.