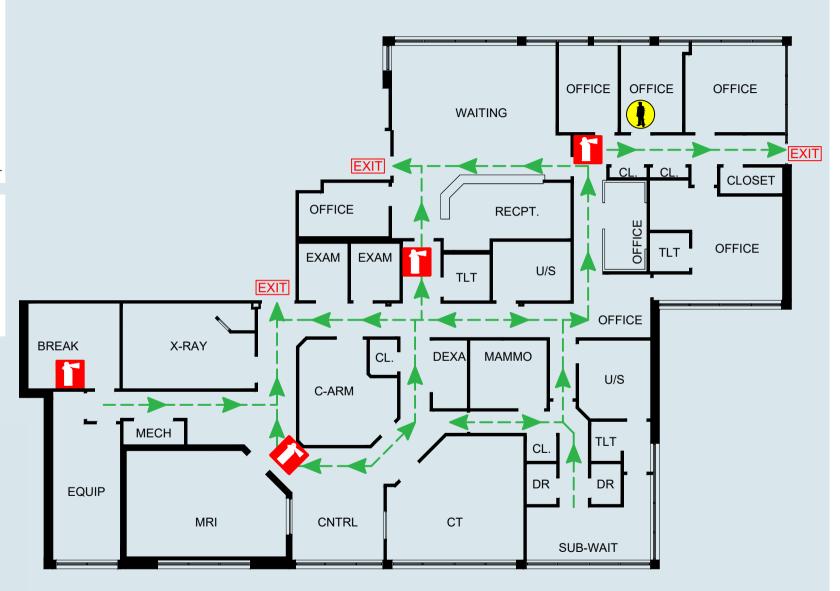

**E**: Extinguish if safe to do so.

YOU ARE HERE

FIRE EXTINGUISHER LOCATION

R: Relocate those in immediate danger.

A: Activate by calling emergency number and activating pull stations (where available).

C: Contain by closing doors.