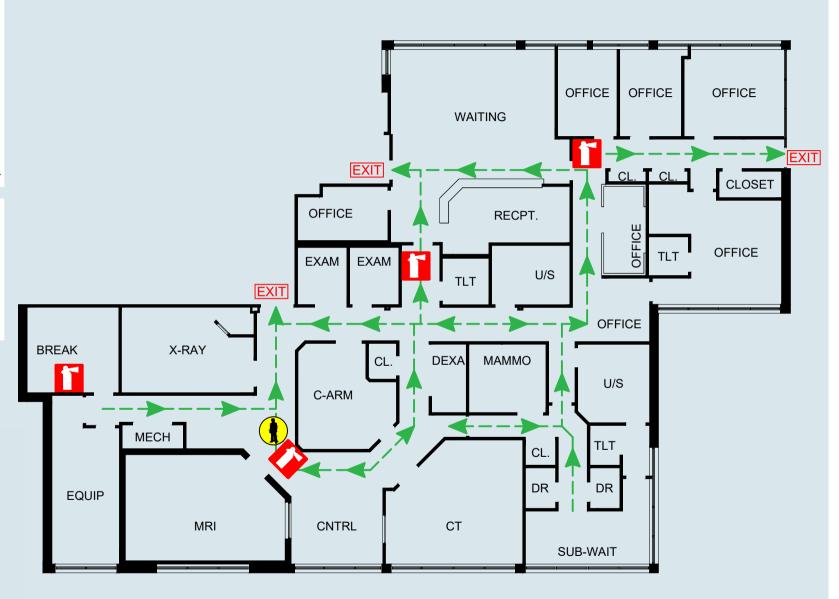

## MAXIMUM OCCUPANCY **41**

YOU ARE HERE

FIRE EXTINGUISHER LOCATION

R: Relocate those in immediate danger.

A: Activate by calling emergency number and activating pull stations (where available).

C: Contain by closing doors.

**E**: Extinguish if safe to do so.

YOU ARE HERE

FIRE EXTINGUISHER LOCATION

R: Relocate those in immediate danger.

A: Activate by calling emergency number and activating pull stations (where available).

C: Contain by closing doors.