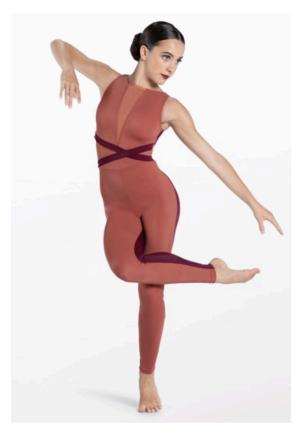

|             |                           |                   |                   | 8:20-9:0=DM                             | Wed. Adult Class         |        |           |                                         |             |
|             |               |                   |             |                           |                   |                   |                                         |                          |        |           |                                         |             |
| 8:25-8:30PM |               |                   |             |                           |                   |                   | 6:25-6:30PM                             | Wed. Gr 8-12 Lyrical     |        |           |                                         |             |



#### Thurs Grade 6-12 Acro Level 2 3:00-4:15PM

- Tan Stirrup Tights
- NO Shoes



#### Thurs Grade 1 Jazz 4:00-5:00PM

- Tan Stirrup Tights
- Tan Jazz Shoes
- Bow on Top Center of Bun



#### Thurs. Junior Team Jazz 4:00-5:00PM

- Tan Stirrup Tights
- Tan Jazz Shoes
- Purple scrunchie around bun



#### Thurs. Grade 1 Acro 5:00-6:00PM

- Tan Stirrup Tights
- NO Shoes
- Sequin Scrunchie around Bun



Thurs. Teen Team Jazz 5:00-6:15PM

- Tan Stirrup Tights
- Tan Jazz Shoes



Thurs. Grade 4-5 Lyrical 5:15-6:15PM

- Tan Stirrup Tights
- NO Shoes
- Rhinestone and Pearl Barrette on Right Side of Bun



Thurs. Grade 4-5 Acro 6:15-7:15PM

- Tan Stirrup Tights
- NO Shoes
- Rhinestone Ponytail Cuff around Bun



Thurs. Pointe Level 1 6:15-7:30PM Thurs. Pointe Level 2 7:30-8:45PM

- Pink Tights
-