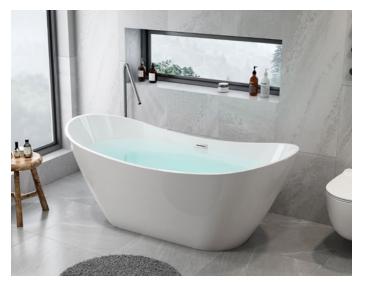

## **Model:6102** Size:1700x750x580mm 1800x800x580mm

Stackable

**Model:6102-1** Size:1500x750x580mm 1700x800x580mm

Size:1600x800x580mm 1700x800x580mm 1800x800x580mm