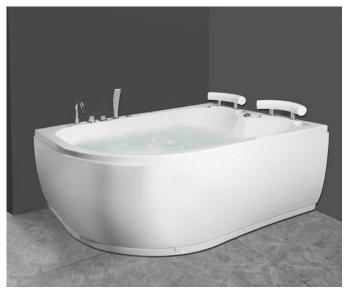

500x750x650mm 1700x780x650mm (Sharp edge)



Model:6122 Size:1500x750x580mm 1700x780x580mm (Sharp edge)



Model:6123 Size:1700x780x620mm (Sharp edge)



**Model:6124** Size:1700x800x580mm



Size:1500x800x580mm 1600x800x580mm 1700x800x580mm



**Model:7101** Size:1700x800x590mm



Model:7102 Size:1500x750x580mm 1700x800x580mm (Sharp edge)



Model:7102-1 Size:1700x800x580mm (Sharp edge)



**Model:7103-L/R** Size:1500x750x580mm 1700x780x580mm



**Model:7105** Size:1500x780x720mm 1700x800x720mm **Stackable** 





**Model:7106** Size:1500x800x580mm 1700x800x580mm **Stackable** 



Size:1500x900x640mm 1800x900x640mm 1600x900x640mm 1900x900x640mm

1700x900x640mm



**Model:C052R/L** Size:1700x1200x670mm







**Model:C053** Size:1580x1580x700mm







Model:C054R/L Size:1550x1100x655mm





**Model:C055R/L** Size:1790x1290x700mm







**Model:C056** Size:1400x1400x690mm





**Model:C057** Size:1500x1500x700mm



Model:C058R/L Size:1700x900x620mm





## **Model:C059** Size:1700x800x650mm





**Model:C060** Size:1400x1400x650mm







**Model:C061R/L** Size:1800x1200x650mm





## **Model:C035** Size:1500x800x680mm

1600x800x680mm 1700x800x680mm





**Model:C045** Size:1500x750x580mm 1700x750x580mm



**Model:C010** Size:1350x1350x670mm 1500x1500x670mm



**Model:C004** Size:2000x2000x800mm



**Model:C005** Size:2000x200x820mm



Model:C005A Size:2000x2000x820mm



**Model:C005B** Size:2100x1700x820mm