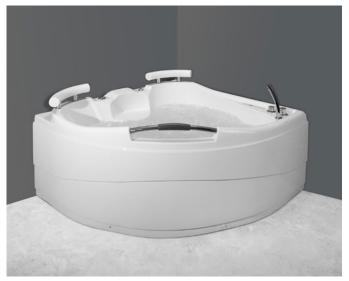

1700x900x640mm

**Model:C052R/L** Size:1700x1200x670mm

**Model:C053** Size:1580x1580x700mm

Model:C054R/L Size:1550x1100x655mm

**Model:C055R/L** Size:1790x1290x700mm

**Model:C056** Size:1400x1400x690mm

**Model:C057** Size:1500x1500x700mm