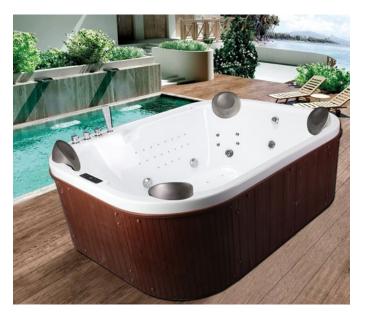

1700x900x640mm

**Model:C052R/L** Size:1700x1200x670mm

**Model:C053** Size:1580x1580x700mm

Model:C054R/L Size:1550x1100x655mm

**Model:C055R/L** Size:1790x1290x700mm

**Model:C056** Size:1400x1400x690mm

**Model:C057** Size:1500x1500x700mm