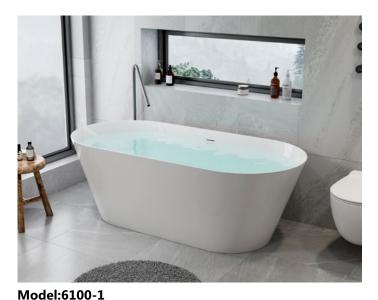

## **Model:6102** Size:1700x750x580mm 1800x800x580mm

Stackable

**Model:6102-1** Size:1500x750x580mm 1700x800x580mm

Size:1600x800x580mm 1700x800x580mm 1800x800x580mm