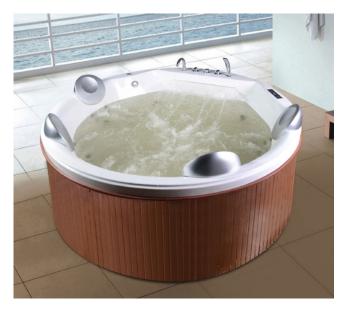

1700x900x640mm

**Model:C052R/L** Size:1700x1200x670mm

**Model:C053** Size:1580x1580x700mm

Model:C054R/L Size:1550x1100x655mm

**Model:C055R/L** Size:1790x1290x700mm

**Model:C056** Size:1400x1400x690mm

**Model:C057** Size:1500x1500x700mm