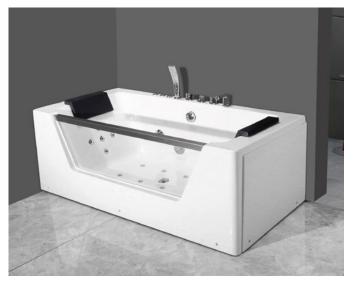

## **Model:6102** Size:1700x750x580mm 1800x800x580mm

Stackable

**Model:6102-1** Size:1500x750x580mm 1700x800x580mm

Size:1600x800x580mm 1700x800x580mm 1800x800x580mm