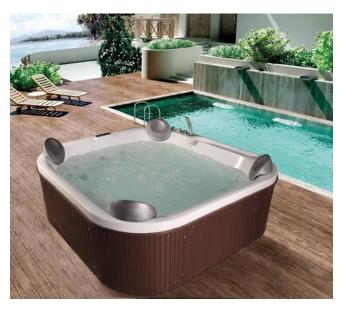

## **Model:C035** Size:1500x800x680mm

1600x800x680mm 1700x800x680mm

**Model:C045** Size:1500x750x580mm 1700x750x580mm

**Model:C010** Size:1350x1350x670mm 1500x1500x670mm

**Model:C004** Size:2000x2000x800mm