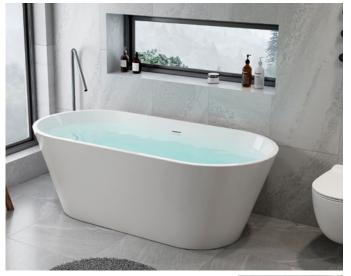

## **Model:6102** Size:1700x750x580mm 1800x800x580mm

Stackable

**Model:6102-1** Size:1500x750x580mm 1700x800x580mm

Size:1600x800x580mm 1700x800x580mm 1800x800x580mm