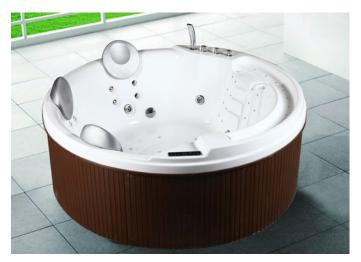

1700x900x640mm

**Model:C052R/L** Size:1700x1200x670mm

**Model:C053** Size:1580x1580x700mm

Model:C054R/L Size:1550x1100x655mm

**Model:C055R/L** Size:1790x1290x700mm

**Model:C056** Size:1400x1400x690mm

**Model:C057** Size:1500x1500x700mm