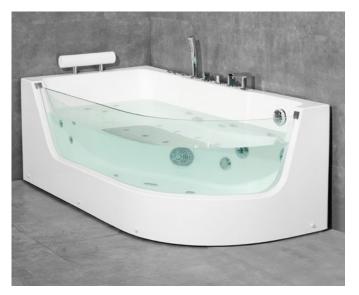

1700x900x640mm

**Model:C052R/L** Size:1700x1200x670mm

**Model:C053** Size:1580x1580x700mm

Model:C054R/L Size:1550x1100x655mm

**Model:C055R/L** Size:1790x1290x700mm

**Model:C056** Size:1400x1400x690mm

**Model:C057** Size:1500x1500x700mm

Model:C058R/L Size:1700x900x620mm