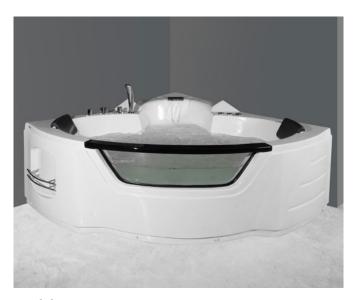

1700x900x640mm

**Model:C052R/L** Size:1700x1200x670mm

**Model:C053** Size:1580x1580x700mm

Model:C054R/L Size:1550x1100x655mm

**Model:C055R/L** Size:1790x1290x700mm

**Model:C056** Size:1400x1400x690mm

**Model:C057** Size:1500x1500x700mm

## **Model:C059** Size:1700x800x650mm

**Model:C060** Size:1400x1400x650mm

**Model:C061R/L** Size:1800x1200x650mm