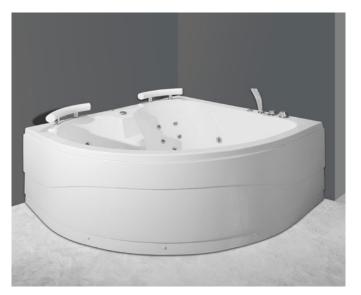

1700x900x640mm

**Model:C052R/L** Size:1700x1200x670mm

**Model:C053** Size:1580x1580x700mm

Model:C054R/L Size:1550x1100x655mm

**Model:C055R/L** Size:1790x1290x700mm

**Model:C056** Size:1400x1400x690mm

**Model:C057** Size:1500x1500x700mm