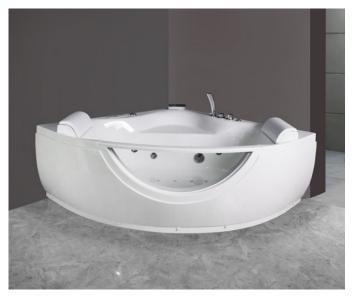

1700x900x640mm

**Model:C052R/L** Size:1700x1200x670mm

**Model:C053** Size:1580x1580x700mm

Model:C054R/L Size:1550x1100x655mm

**Model:C055R/L** Size:1790x1290x700mm

**Model:C056** Size:1400x1400x690mm

**Model:C057** Size:1500x1500x700mm