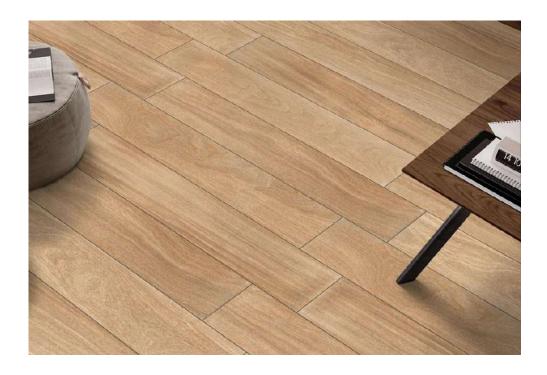

### **VEGUS NATURAL**

#### **VEGUS NATURAL**

## **20x120cm**Surface -Matt Thickness - 9mm Random