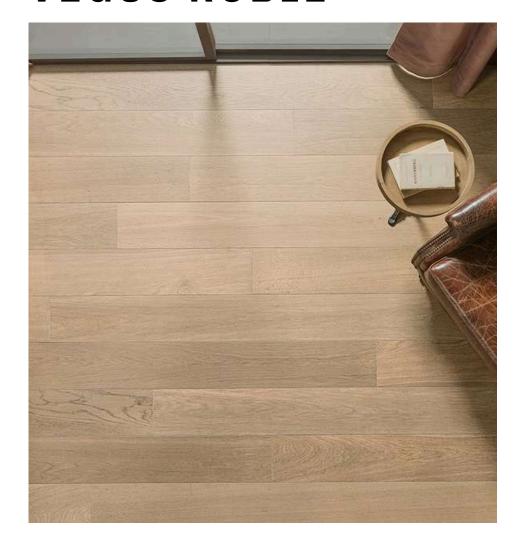

## **VEGUS ROBLE**

#### **VEGUS ROBLE**

## **20x120cm**Surface -Matt Thickness - 9mm Random