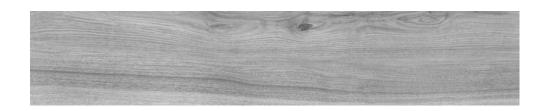

## **SABIK GREY**

### SABIK GREY

#### 20x120cm

Surface -Matt Thickness - 9mm Random