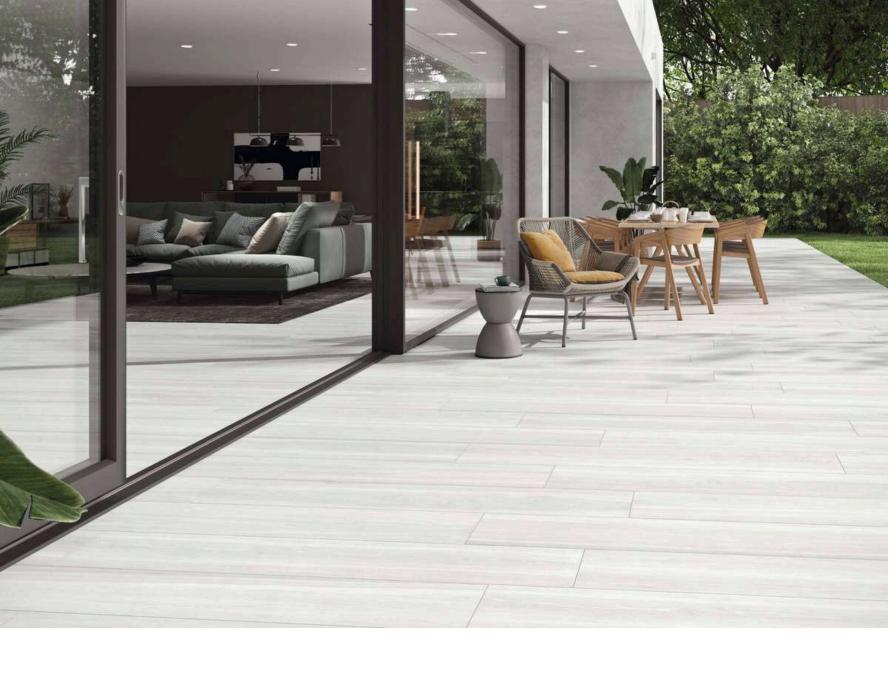

### KIMBERLEY BLANCO

#### KIMBERLEY BLANCO

#### 20x120cm

Surface -Matt Thickness - 9mm Random