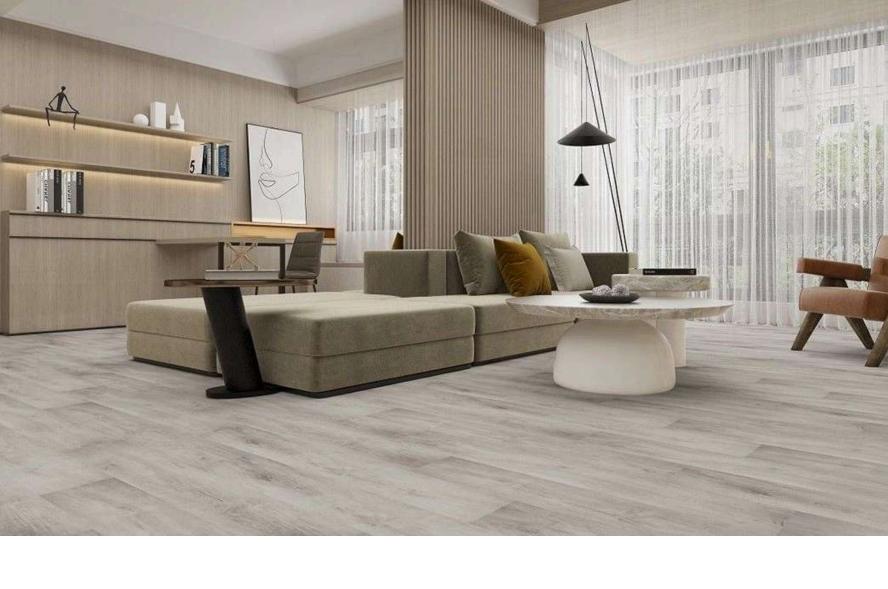

### KIMBERLEY BLANCO

#### KIMBERLEY BLANCO

#### 20x120cm

Surface -Matt Thickness - 9mm Random