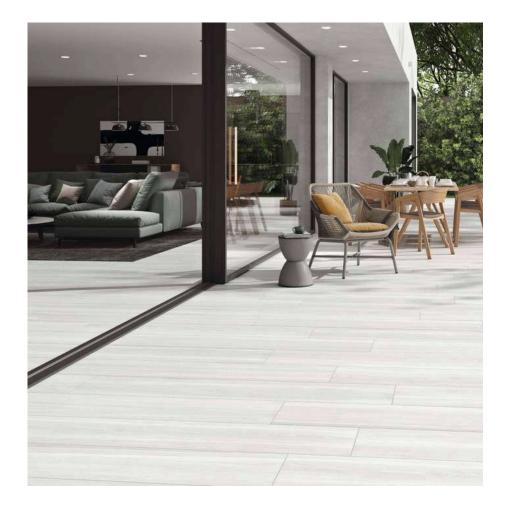

### KIMBERLEY BLANCO

#### KIMBERLEY BLANCO

#### 20x120cm

Surface -Matt Thickness - 9mm Random