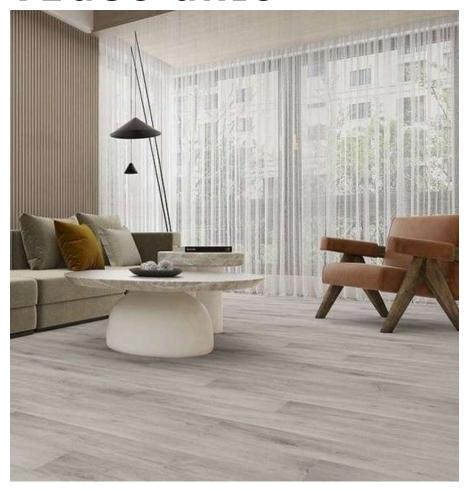

## **SABIK GREY**

### SABIK GREY

#### 20x120cm

Surface -Matt Thickness - 9mm Random