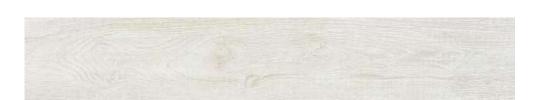

## **OAKWOOD WHITE**

### OAKWOOD WHITE

#### 20x120cm

Surface -Matt Thickness - 9mm Random