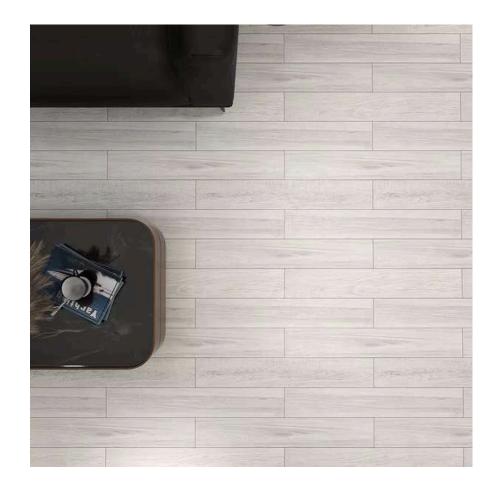

## **OAKWOOD WHITE**

### OAKWOOD WHITE

#### 20x120cm

Surface -Matt Thickness - 9mm Random