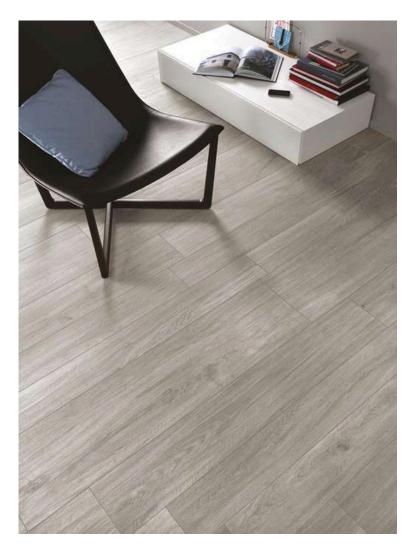

## **OAKWOOD LIGHT BROWN**

## OAKWOOD LIGHT BROWN

#### **20x120cm** Surface -Matt Thickness - 9mm

Random