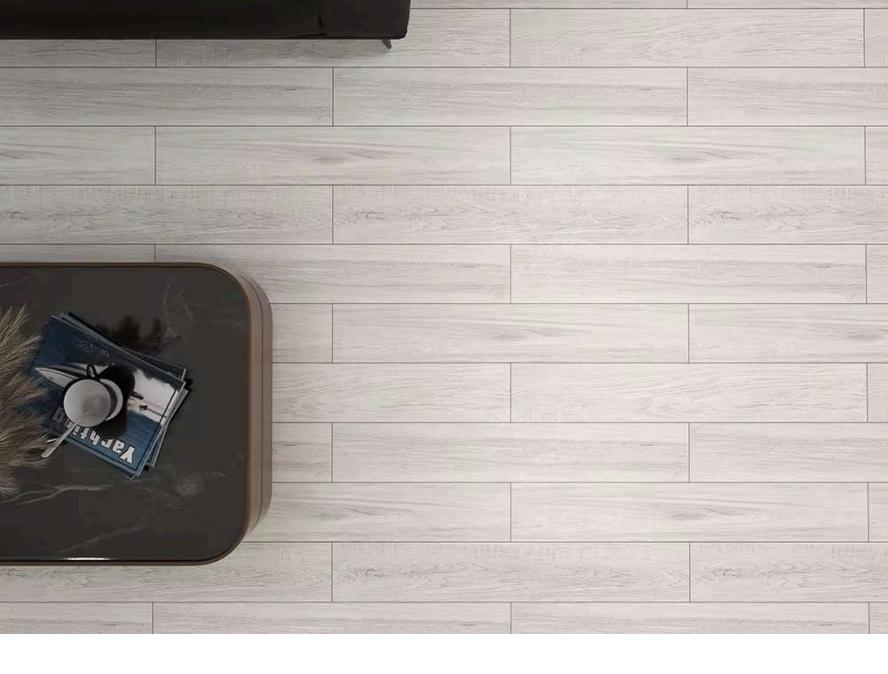

## **OAKWOOD WHITE**

### OAKWOOD WHITE

#### 20x120cm

Surface -Matt Thickness - 9mm Random