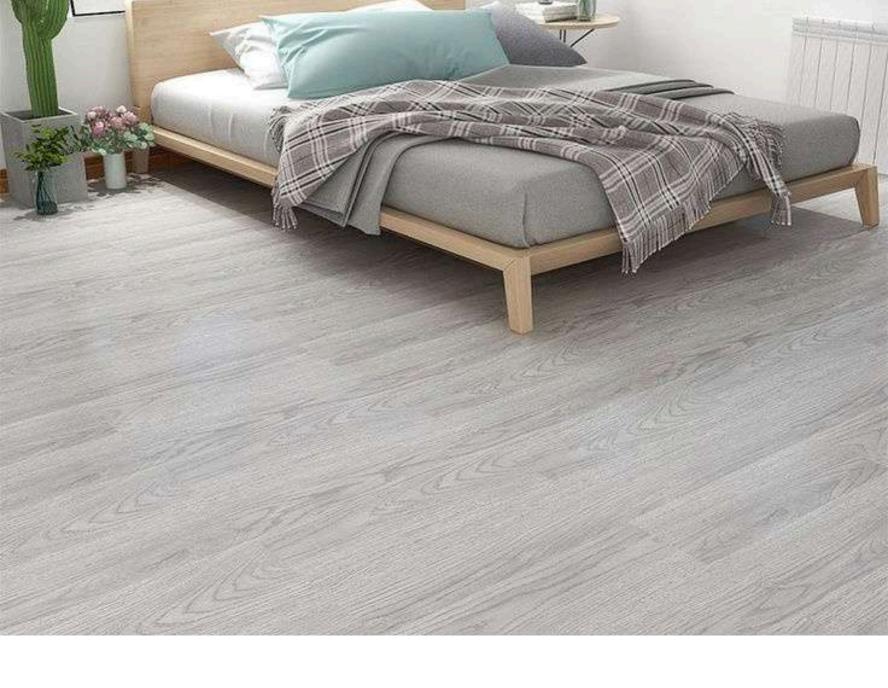

## **OAKWOOD WHITE**

### OAKWOOD WHITE

#### 20x120cm

Surface -Matt Thickness - 9mm Random