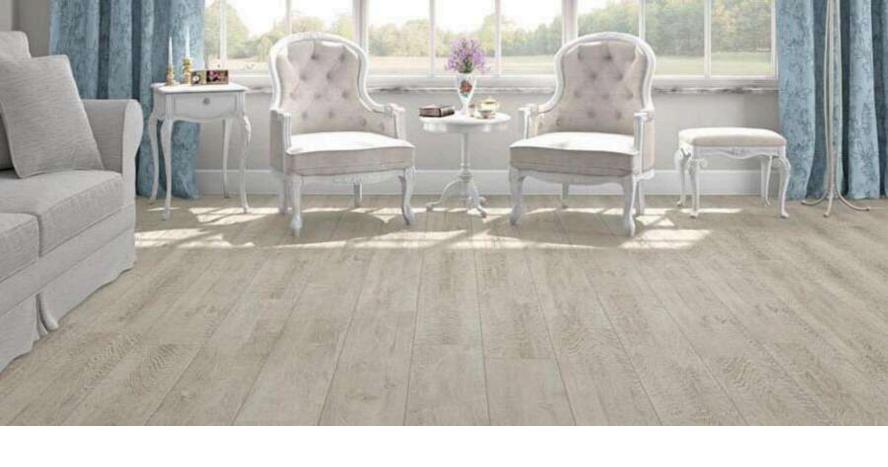

## **OAKWOOD LIGHT BROWN**

## OAKWOOD LIGHT BROWN

#### **20x120cm** Surface -Matt Thickness - 9mm

Random