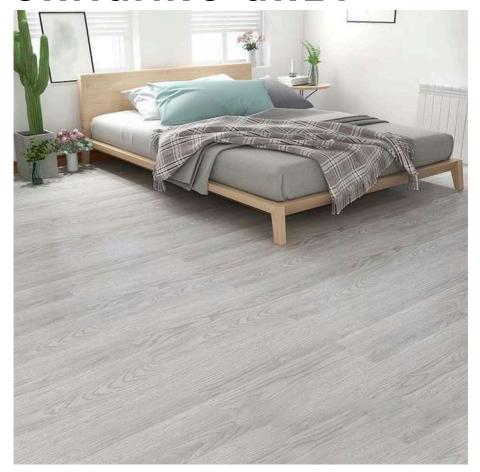

## **OAKWOOD WHITE**

### OAKWOOD WHITE

#### 20x120cm

Surface -Matt Thickness - 9mm Random