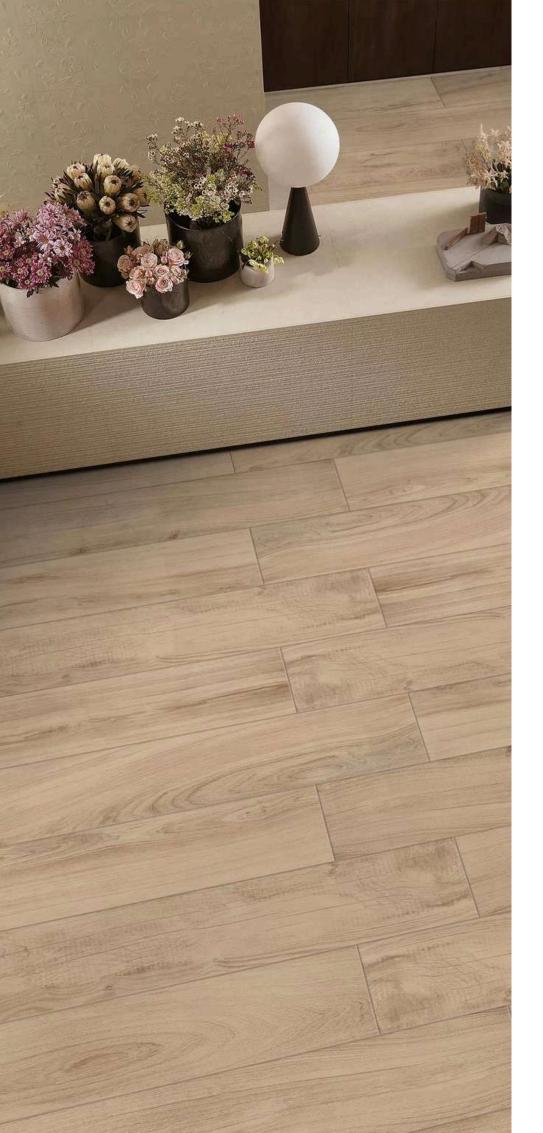

## **OAKWOOD LIGHT BROWN**

## OAKWOOD LIGHT BROWN

#### **20x120cm** Surface -Matt Thickness - 9mm

Random