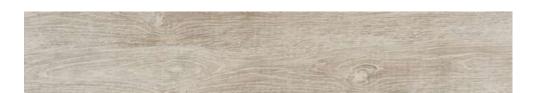

## **OAKWOOD LIGHT BROWN**

## OAKWOOD LIGHT BROWN

#### **20x120cm** Surface -Matt Thickness - 9mm

Random