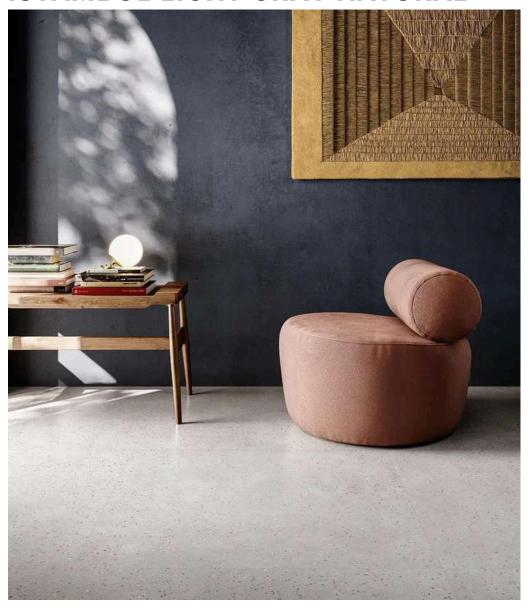

# **ISTAMBUL LIGHT GRAY NATURAL**

### ISTAMBUL LIGHT GRAY NATURAL

#### 60x120cm