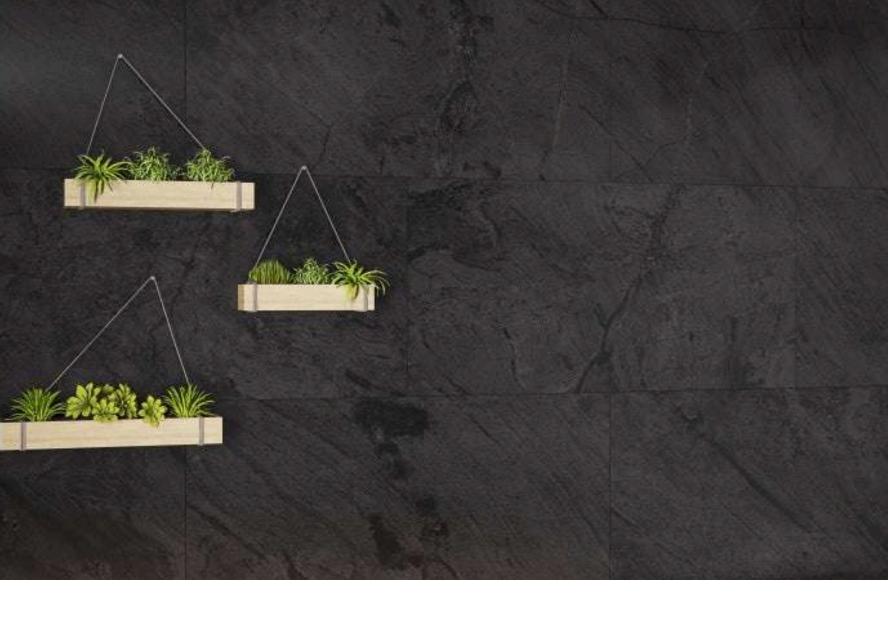

TAMBUL GRAY NATURAL       | 33      |
| 17.ISTAMBUL WHITE              | 35      |
| 18.ISTAMBUL LIGHT GRAY NATURAL | 37      |
| 19 ISTAMBUL BLACK NATURAL      | 39      |

## LA MERCA NERO







### LA MERCA NERO

#### 60x120cm

# **PACIFIC BLUE**







### PACIFIC BLUE

#### 60x120cm

## **VOLGA BLACK**







## VOLGA BLACK

#### 60x120cm

## **LAMARCA TRAVERTINO**







### LAMARCA TRAVERTINO

#### 60x120cm

## **TRAVERTINE GREY**







### TRAVERTINE GREY

#### 60x120cm

# **FIBER GREY**







### FIBER GREY

#### 60x120cm

## **URBAN GREY**







## **URBAN GREY**

#### 60x120cm

## **RIVER MATT**







### RIVER MATT

#### 60x120cm

## **RIVER GREY**







### RIVER MATT

#### 60x120cm



## **BELGIUM STONE BUMBY GREY**





### BELGIUM STONE BUMBY GREY

#### 60x120cm









## **BLACK STAR MATT**

#### 60x120cm

# **DREAM WHITE**







### DREAM WHITE

#### 60x120cm

# **GOLDEN CALACATTA**







## **GOLDEN CALACATTA**

#### 60x120cm

## **HAVANA WHITE**







### HAVANA WHITE

#### 60x120cm

## **GALAXY BLUE**







### **GALAXY BLUE**

#### 60x120cm

## **ISTAMBUL GRAY NATURAL**







### ISTAMBUL GRAY NATURAL

#### 60x120cm

# **ISTAMBUL WHITE**







### ISTAMBUL WHITE

#### 60x120cm

# **ISTAMBUL LIGHT GRAY NATURAL**







### ISTAMBUL LIGHT GRAY NATURAL

#### 60x120cm

## **ISTAMBUL BLACK NATURAL**







### ISTAMBUL BLACK NATURAL

#### 60x120cm