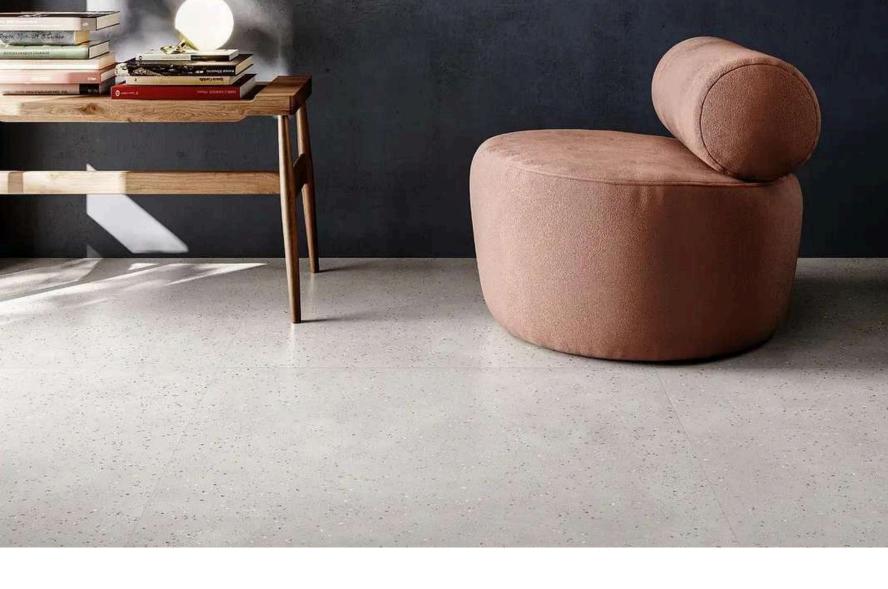

# **ISTAMBUL LIGHT GRAY NATURAL**

### ISTAMBUL LIGHT GRAY NATURAL

#### 60x120cm