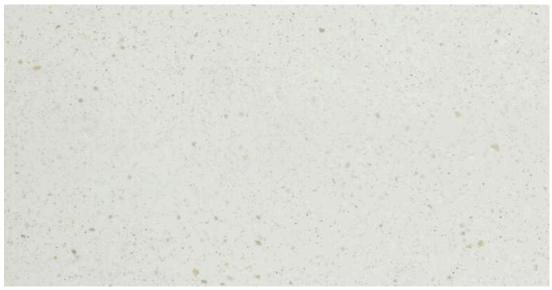

VERTINO

#### 60x120cm

## **TRAVERTINE GREY**







### TRAVERTINE GREY

#### 60x120cm

# **FIBER GREY**







### FIBER GREY

#### 60x120cm

## **URBAN GREY**







## **URBAN GREY**

#### 60x120cm

## **RIVER MATT**







### RIVER MATT

#### 60x120cm

## **RIVER GREY**







### RIVER MATT

#### 60x120cm



## **BELGIUM STONE BUMBY GREY**





### BELGIUM STONE BUMBY GREY

#### 60x120cm









## **BLACK STAR MATT**

#### 60x120cm

# **DREAM WHITE**







### DREAM WHITE

#### 60x120cm

# **GOLDEN CALACATTA**







## **GOLDEN CALACATTA**

#### 60x120cm

## **HAVANA WHITE**







### HAVANA WHITE

#### 60x120cm

## **GALAXY BLUE**







### **GALAXY BLUE**

#### 60x120cm

## **ISTAMBUL GRAY NATURAL**







### ISTAMBUL GRAY NATURAL

#### 60x120cm

# **ISTAMBUL WHITE**







### ISTAMBUL WHITE

#### 60x120cm

# **ISTAMBUL LIGHT GRAY NATURAL**







### ISTAMBUL LIGHT GRAY NATURAL

#### 60x120cm

## **ISTAMBUL BLACK NATURAL**







### ISTAMBUL BLACK NATURAL

#### 60x120cm