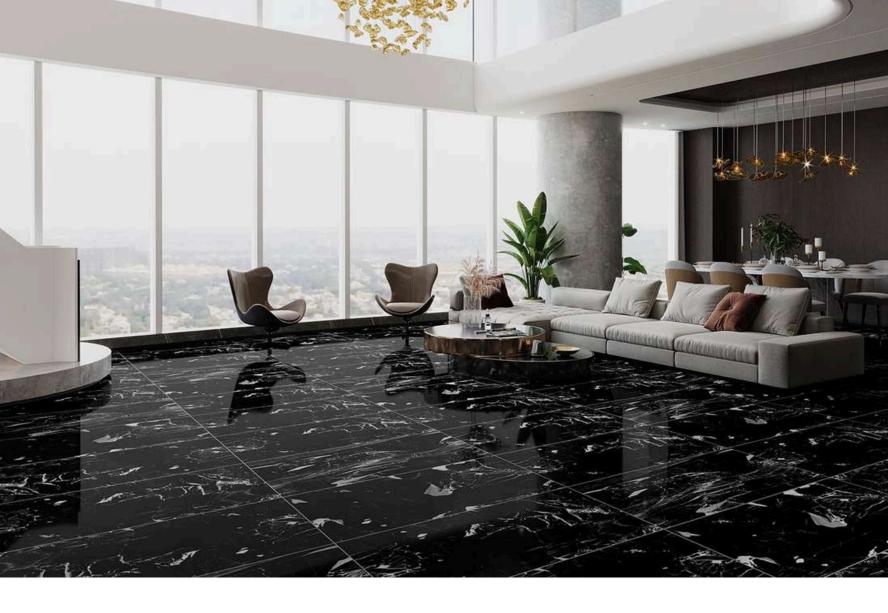

GREY             | 11      |
| 06.FIBER GREY                  | 13      |
| 07.URBAN GREY                  | 15      |
| 08.RIVER MATT                  | 17      |
| 09.RIVER GREY                  | 19      |
| 10.BELGIUM STONE BUMBY GREY    | 21      |
| 11.BLACK STAR MATT             | 23      |
| 12.DREAM WHITE                 | 25      |
| 13.GOLDEN CALACATTA            | 27      |
| 14.HAVANA WHITE                | 29      |
| 15.GALAXY BLUE                 | 31      |
| 16.ISTAMBUL GRAY NATURAL       | 33      |
| 17.ISTAMBUL WHITE              | 35      |
| 18.ISTAMBUL LIGHT GRAY NATURAL | 37      |
| 19 ISTAMBUL BLACK NATURAL      | 39      |

## LA MERCA NERO







### LA MERCA NERO

#### 60x120cm

# **PACIFIC BLUE**







### PACIFIC BLUE

#### 60x120cm

## **VOLGA BLACK**







## VOLGA BLACK

#### 60x120cm

## **LAMARCA TRAVERTINO**







### LAMARCA TRAVERTINO

#### 60x120cm

## **TRAVERTINE GREY**







### TRAVERTINE GREY

#### 60x120cm

# **FIBER GREY**







### FIBER GREY

#### 60x120cm

## **URBAN GREY**







## **URBAN GREY**

#### 60x120cm

## **RIVER MATT**







### RIVER MATT

#### 60x120cm

## **RIVER GREY**







### RIVER MATT

#### 60x120cm



## **BELGIUM STONE BUMBY GREY**





### BELGIUM STONE BUMBY GREY

#### 60x120cm









## **BLACK STAR MATT**

#### 60x120cm

# **DREAM WHITE**







### DREAM WHITE

#### 60x120cm

# **GOLDEN CALACATTA**







## **GOLDEN CALACATTA**

#### 60x120cm

## **HAVANA WHITE**







### HAVANA WHITE

#### 60x120cm

## **GALAXY BLUE**







### **GALAXY BLUE**

#### 60x120cm

## **ISTAMBUL GRAY NA