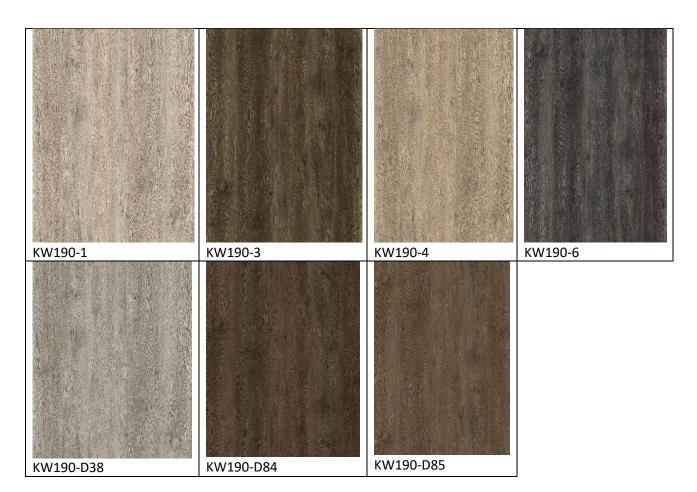

## AMERICAN OAK COLLECTION/GLUE DOWN LVP

## **SPECIFICATIONS**

DIMENSIONS: 7" wide x 48" length

AVAILABLE THICKNESS: 2mm, 2.5mm, & 3mm

CONSTRUCTION/INSTALLATION: Glue Down

AVAILABLE WEAR LAYER: 12mil & 22mil

**TEXTURE:** Embossed

**PROFILE:** 4 Sided Squared