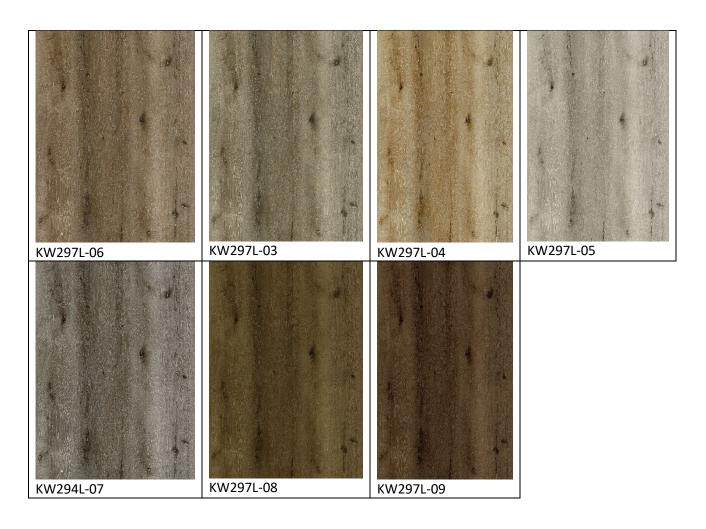

## DEL MONTE COLLECTION/GLUE DOWN LVP

## **SPECIFICATIONS**

**DIMENSIONS:** 7" wide x 48" length

AVAILABLE THICKNESS: 2mm, 2.5mm, & 3mm

**CONSTRUCTION/INSTALLATION:** Glue Down

**AVAILABLE WEAR LAYER: 12mil & 22mil** 

**TEXTURE:** Embossed

**PROFILE:** 4 Sided Squared