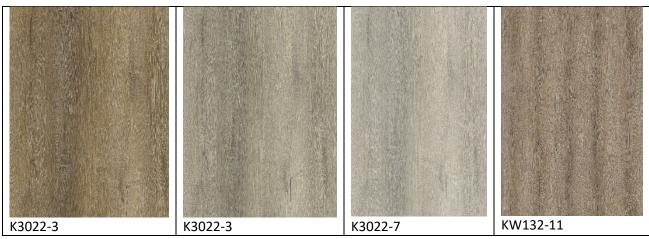

## HEARTLAND COLLECTION/GLUE DOWN LVP

**SPECIFICATIONS** 

DIMENSIONS: 7" wide x 48" length

AVAILABLE THICKNESS: 2mm, 2.5mm, & 3mm

**CONSTRUCTION/INSTALLATION:** Glue Down

AVAILABLE WEAR LAYER: 12mil & 22mil

TEXTURE: Embossed

**PROFILE:** 4 Sided Squared

WARRANTY: 10 Year Residential/ 5 Year Multi-Family/5 Year Light Commercial

**RECOMMENDED ADHESIVE:** WF Taylor Dynamic

**RECOMMENDED CLEANER:** WF Taylor FreshFloors