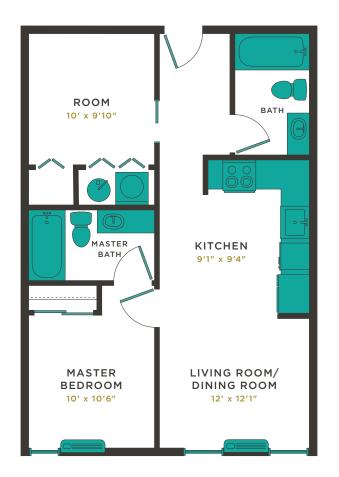

### 'Ekahi (Plan A)

TWO ROOMS, TWO BATHS | 719-730 SQ. FT.



### FLOOR MAP

Units available on all floors unless noted.

|  |             |             |             |             | PLAN<br>B                  |      |   | PLAN<br>F            |                   | PLAN<br>G | PLAN<br>D   | PLAN<br>D-R | PLAN<br>E |   |
|--|-------------|-------------|-------------|-------------|----------------------------|------|---|----------------------|-------------------|-----------|-------------|-------------|-----------|---|
|  | PLAN<br>C   | PLAN<br>C-R | PLAN<br>C   | PLAN<br>C-R |                            |      |   | PLAN A:<br>719<br>SF | PLAN<br>725<br>SF |           | PLAN<br>C-R | PLAN<br>C   | PLAN<br>C |   |
|  | PLAN<br>C-R | PLAN<br>C   | PLAN<br>C-R | PLAN<br>C   | PLAN<br>A-R*:<br>730<br>SF | PLAI | N |                      |