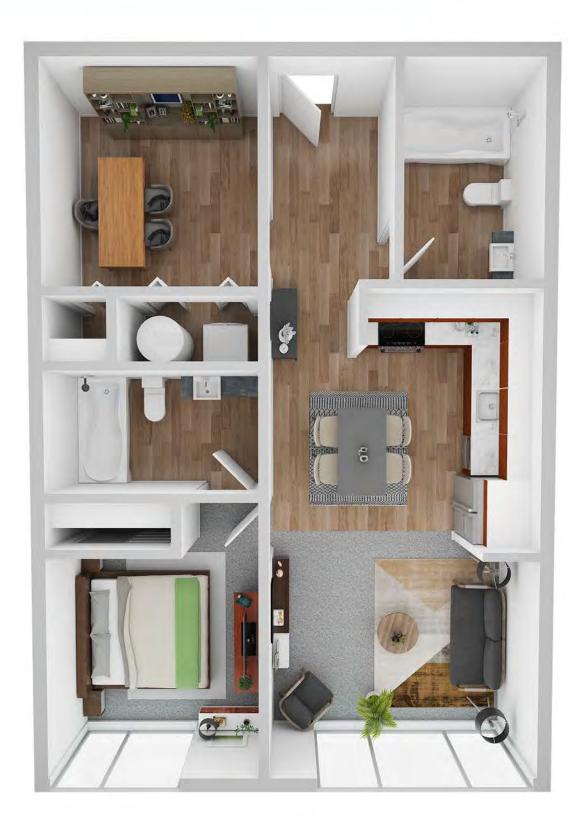

e purchasers may not accurately portray such units and other elements, and do not constitute a representation by Developer. Prices are subject to change without notice.

## HALE KALAE

#### **FEATURES**

- Air-conditioning in every unit
- Energy-efficient appliances
- GE dishwasher
- GE 24" washer/dryer, stacked
- GE smooth-top range/oven
- GE micro/hood combo
- GE 25 cu ft side-by-side refrigerator
- Garbage disposal
- Grohe bathroom fixtures
- Easy-clean floors
- Double-pane tinted windows
- Low maintenance fees
- Separately metered units
- Philpotts-designed model units

#### PROPERTY MAP



#### FOR MORE INFORMATION

808.369.1136 sales@halekalae.com

7000 Hawaii Kai Drive Honolulu, HI 96825

www.halekalae.com

### 'Ekahi (Plan A)

TWO ROOMS, TWO BATHS | 719-730 SQ. FT.

# HALE KA LAE