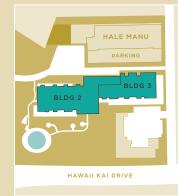

e represented for illustration purposes only. Units are not furnished. Any renderings, photos, drawings or other representations as to units or other elements that are delivered or shown to prospective purchasers may not accurately portray such units and other elements, and do not constitute a representation by Developer. Prices are subject to change without notice.

## HALE KALAE

#### **FEATURES**

- Air-conditioning in every unit
- Energy-efficient appliances
- GE dishwasher
- GE 24" washer/dryer, stacked
- GE smooth-top range/oven
- GE micro/hood combo
- GE 25 cu ft side-by-side refrigerator
- Garbage disposal
- Grohe bathroom fixtures
- Easy-clean floors
- Double-pane tinted windows
- Low maintenance fees
- Separately metered units
- Philpotts-designed model units

#### PROPERTY MAP



#### FOR MORE INFORMATION

808.369.1136 sales@halekalae.com

7000 Hawaii Kai Drive Honolulu, HI 96825

www.halekalae.com

### 'Ekahi (Plan A)

TWO ROOMS, TWO BATHS | 719-730 SQ. FT.

# HALE KA LAE