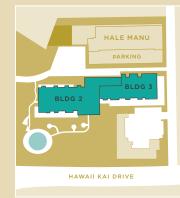

nted for illustration purposes only. Units are not furnished. Any renderings, photos, drawings or other representations as to units or other elements that are delivered or shown to prospective purchasers may not accurately portray such units and other elements, and do not constitute a representation by Developer. Prices are subject to change without notice.

# HALE KALAE

#### FEATURES

- Air-conditioning in every unit
- Energy-efficient appliances
- GE dishwasher
- GE 24" washer/dryer, stacked
- GE smooth-top range/oven
- GE micro/hood combo
- GE 25 cu ft side-by-side refrigerator
  - Garbage disposal
  - Grohe bathroom fixtures
  - Easy-clean floors
  - Double-pane tinted windows
- Low maintenance fees
- Separately metered units
- Philpotts-designed
  model units

#### **PROPERTY MAP**



#### FOR MORE INFORMATION

808.369.1136 sales@halekalae.com

7000 Hawaii Kai Drive Honolulu, HI 96825

www.halekalae.com

## 'Elua (Plan B)

FOUR ROOMS, TWO BATHS | 1,154 SQ. FT.