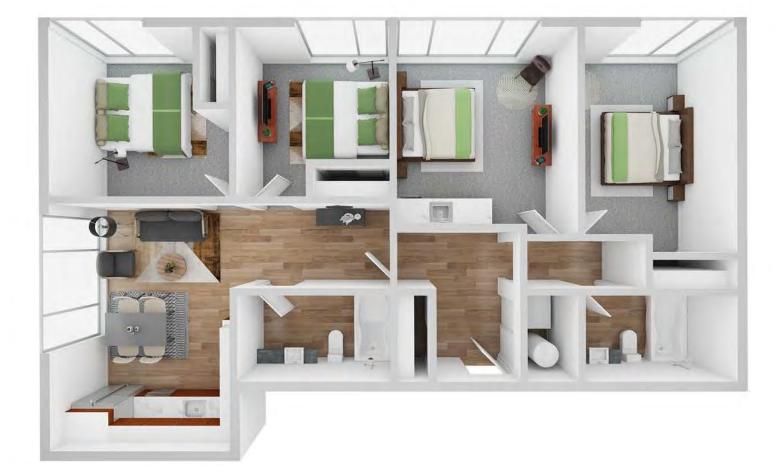

### 'Elua (Plan B)

FOUR ROOMS, TWO BATHS | 1,154 SQ. FT.

ENTRY LAYOUT (FLOOR 5-10)

## 'Elua (Plan B)

FOUR ROOMS, TWO BATHS | 1,154 SQ. FT.