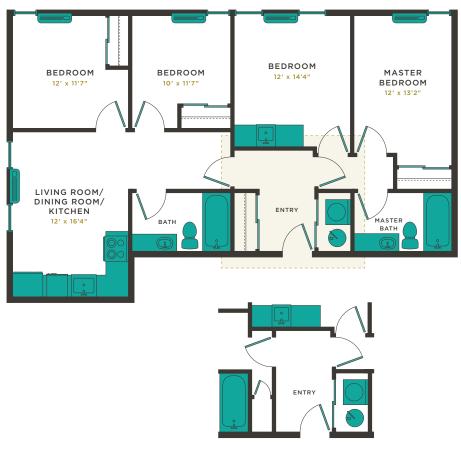

### 'Elua (Plan B)

FOUR ROOMS, TWO BATHS | 1,154 SQ. FT.

ENTRY LAYOUT (FLOOR 5-10)

## 'Elua (Plan B)

FOUR ROOMS, TWO BATHS | 1,154 SQ. FT.