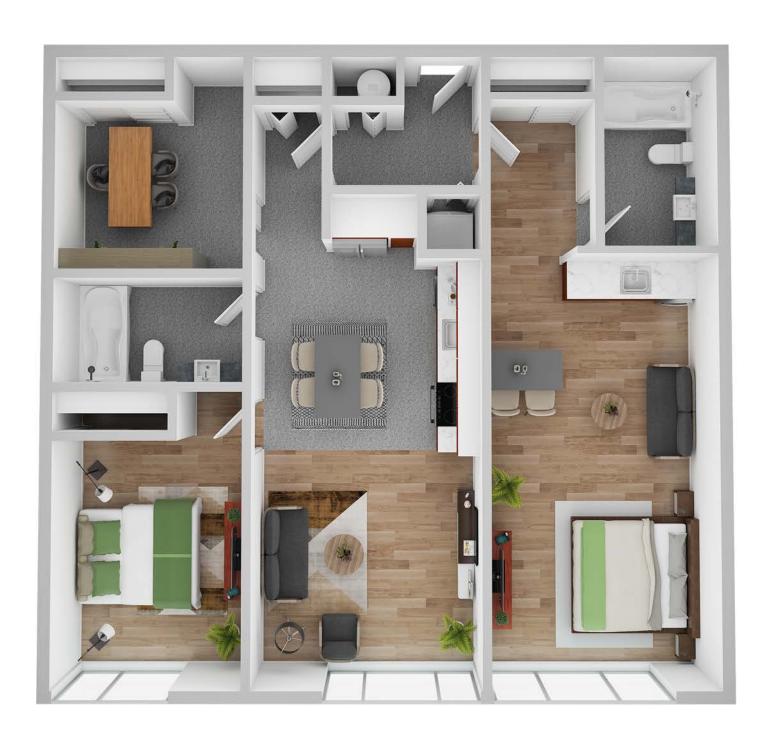

## 'Ehā (Plan C-Reversed)

THREE ROOMS, TWO BATHS | 1,145 SQ. FT.

# ROOM 10' x 11'3" KITCHEN 12' x 10'6" MASTER BEDROOM 10' x 13' LIVING ROOM/ DINING ROOM/ DINING ROOM/ 12' x 12'

# 'Ehā (Plan C-Reversed)

THREE ROOMS, TWO BATHS | 1,145 SQ. FT.