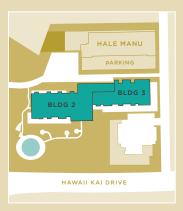

s are not furnished. Any renderings, photos, drawings or other representations as to units or other elements that are delivered or shown to prospective purchasers may not accurately portray such units and other elements, and do not constitute a representation by Developer. Prices are subject to change without notice.

### © 2018 Avalon Development. All rights reserved.

### **FEATURES**

- Air-conditioning in every unit
- · Energy-efficient appliances
- GE dishwasher
- GE 24" washer/dryer, stacked
- GE smooth-top range/oven
- GE micro/hood combo
- GE 25 cu ft side-by-side refrigerator
- · Garbage disposal
- · Grohe bathroom fixtures
- · Easy-clean floors
- Double-pane tinted windows
- · Low maintenance fees
- Separately metered units
- Philpotts-designed model units

### **PROPERTY MAP**



### FOR MORE INFORMATION

808.369.1136 sales@halekalae.com

7000 Hawaii Kai Drive Honolulu, HI 96825

www.halekalae.com

# 'Ehā (Plan C-Reversed)

THREE ROOMS, TWO BATHS | 1,145 SQ. FT.