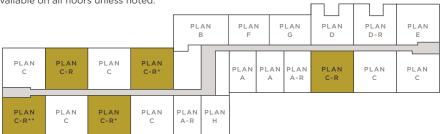

### **FLOOR MAP**

Units available on all floors unless noted.

\*Available on floors 2-10 only \*\*Corner Unit: 1,113 SQ. FT.

This is an artist's depiction of Developer's current proposed development concepts for the Project, which concepts continue to evolve and are subject to change without notice. All dimensions and square footage calculations are approximate and subject to change. Furnishings are represented for illustration purposes only. Units are not furnished. Any renderings, photos, drawings or other representations as to units or other elements that are delivered or shown to prospective purchasers may not accurately portray such units and other elements, and do not constitute a representation by Developer. Prices are subject to change without notice.