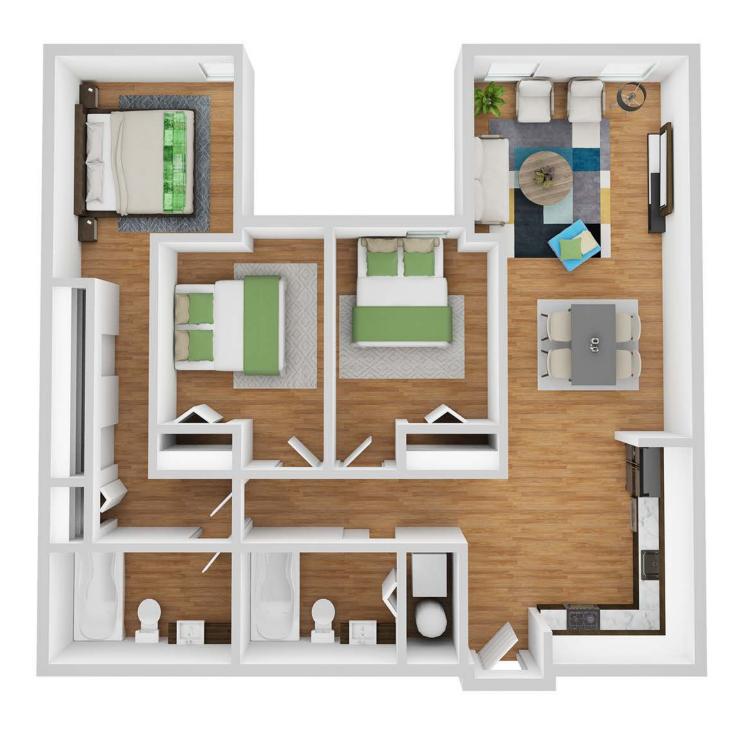

## 'Elima (Plan D)

THREE ROOMS, TWO BATHS | 1,023-1,024 SQ. FT.

# 'Elima (Plan D)

THREE ROOMS, TWO BATHS | 1,023-1,024 SQ. FT.