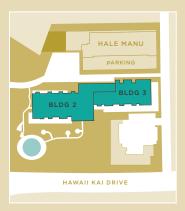

. Units are not furnished. Any renderings, photos, drawings or other representations as to units or other elements that are delivered or shown to prospective purchasers may not accurately portray such units and other elements, and do not constitute a representation by Developer. Prices are subject to change without notice.

### © 2018 Avalon Development. All rights reserved.

### **FEATURES**

- Air-conditioning in every unit
- · Energy-efficient appliances
- GE dishwasher
- GE 24" washer/dryer, stacked
- GE smooth-top range/oven
- GE micro/hood combo
- GE 25 cu ft side-by-side refrigerator
- · Garbage disposal
- Grohe bathroom fixtures
- Easy-clean floors
- Double-pane tinted windows
- · Low maintenance fees
- · Separately metered units
- Philpotts-designed model units

### PROPERTY MAP



### FOR MORE INFORMATION

808.369.1136 sales@halekalae.com

7000 Hawaii Kai Drive Honolulu, HI 96825

www.halekalae.com

# 'Eono (Plan E)

THREE ROOMS, TWO BATHS | 1,098 SQ. FT.