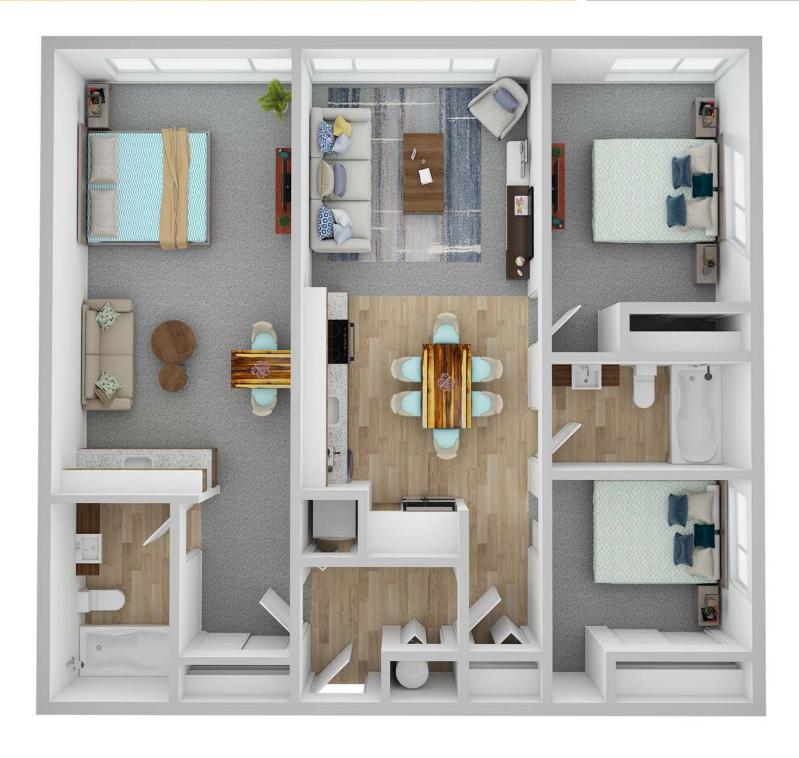

## 'Eono (Plan E)

THREE ROOMS, TWO BATHS | 1,098 SQ. FT.

# LIVING ROOM/ DINING ROOM 12' x 11' MASTER BEDROOM 12' x 20'5" KITCHEN BEDROOM 10' x 8'9" BEDROOM 10' x 8'9"

# 'Eono (Plan E)

THREE ROOMS, TWO BATHS | 1,098 SQ. FT.