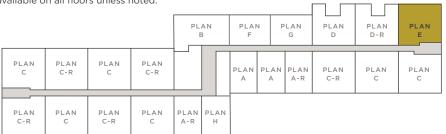

### **FLOOR MAP**

Units available on all floors unless noted.

This is an artist's depiction of Developer's current proposed development concepts for the Project, which concepts continue to evolve and are subject to change without notice. All dimensions and square footage calculations are approximate and subject to change. Furnishings are represented for illustration purposes only. Units are not furnished. Any renderings, photos, drawings or other representations as to units or other elements that are delivered or shown to prospective purchasers may not accurately portray such units and other elements, and do not constitute a representation by Developer. Prices are subject to change without notice.

## 'Eono (Plan E)

THREE ROOMS, TWO BATHS | 1,098 SQ. FT.

# 'Eono (Plan E)

THREE ROOMS, TWO BATHS | 1,098 SQ. FT.