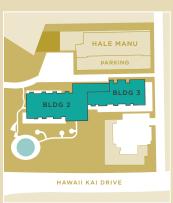

. Units are not furnished. Any renderings, photos, drawings or other representations as to units or other elements that are delivered or shown to prospective purchasers may not accurately portray such units and other elements, and do not constitute a representation by Developer. Prices are subject to change without notice.

### © 2018 Avalon Development. All rights reserved.

### **FEATURES**

- Air-conditioning in every unit
- Energy-efficient appliances
- GE dishwasher
- GE 24" washer/dryer, stacked
- GE smooth-top range/oven
- GE micro/hood combo
- GE 25 cu ft side-by-side refrigerator
- · Garbage disposal
- Grohe bathroom fixtures
- Easy-clean floors
- Double-pane tinted windows
- · Low maintenance fees
- Separately metered units
- Philpotts-designed model units

### **PROPERTY MAP**



### FOR MORE INFORMATION

808.369.1136 sales@halekalae.com

7000 Hawaii Kai Drive Honolulu, HI 96825

www.halekalae.com

# 'Ehiku (Plan F)

TWO ROOMS, TWO BATHS | 691 SQ. FT.