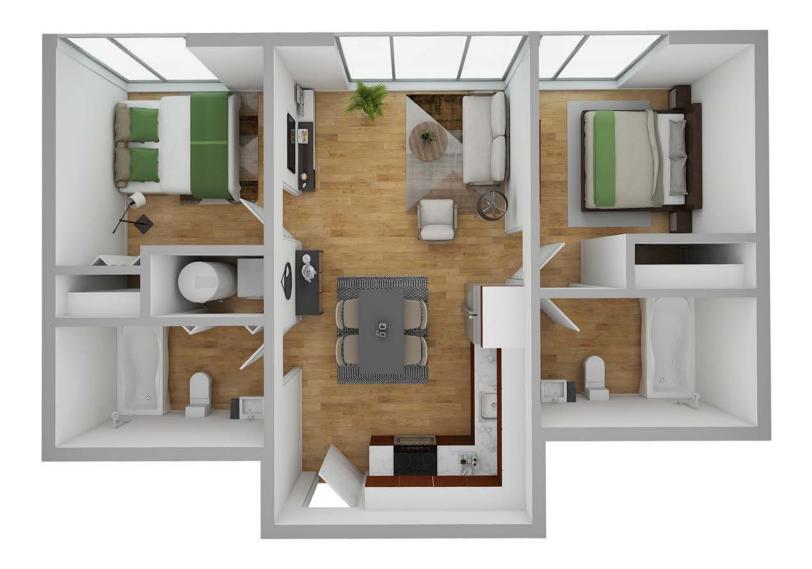

## 'Ehiku (Plan F)

TWO ROOMS, TWO BATHS | 691 SQ. FT.

# BEDROOM 10' x 11'7" DINING ROOM/ DINING ROOM 12' x 14'4" MASTER BEDROOM 10' x 11'3" KITCHEN ENTRY

# 'Ehiku (Plan F)

TWO ROOMS, TWO BATHS | 691 SQ. FT.