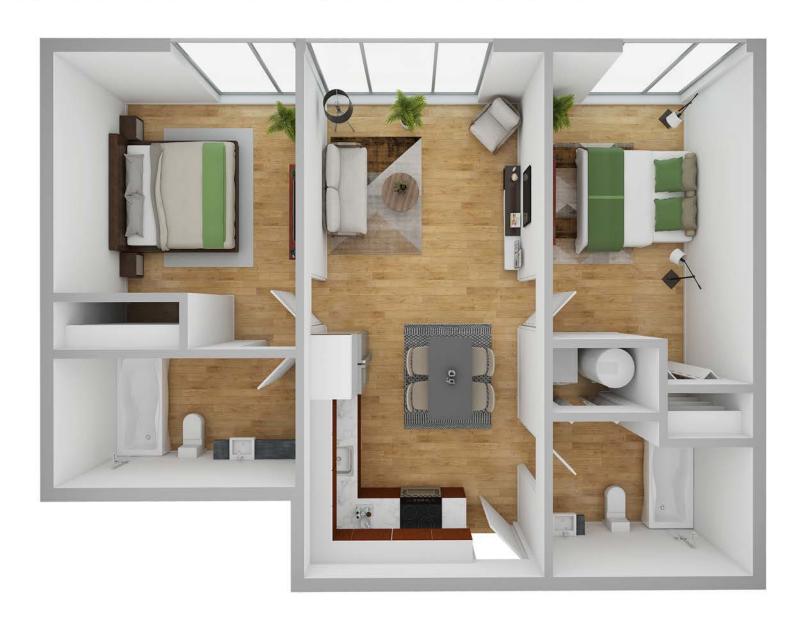

## 'Ewalu (Plan G)

TWO ROOMS, TWO BATHS | 783 SQ. FT.

# MASTER BEDROOM 12' x 11'3" MASTER BATH KITCHEN BEDROOM 10' x 13'10" BEDROOM 10' x 13'10"

# 'Ewalu (Plan G)

TWO ROOMS, TWO BATHS | 783 SQ. FT.