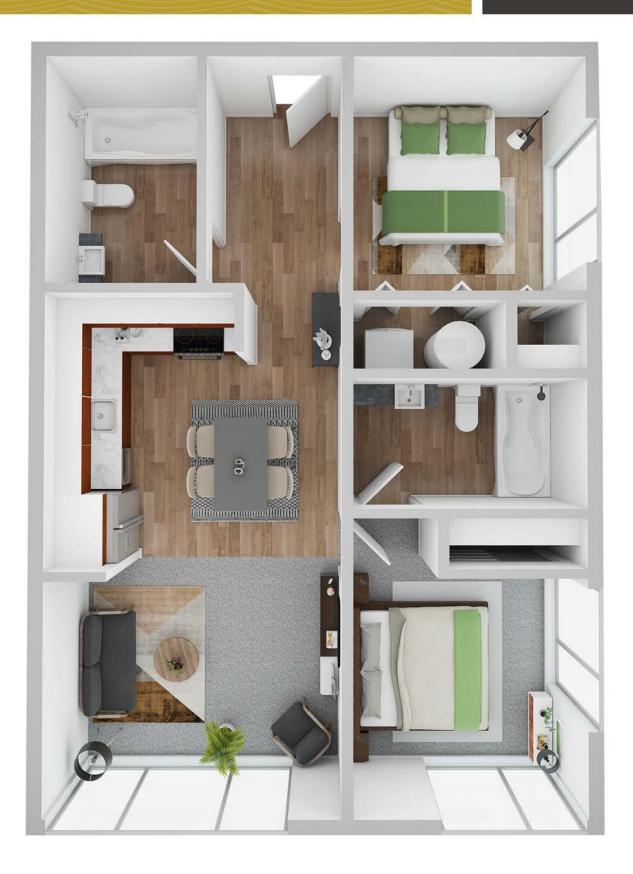

### 'Eiwa (Plan H)

TWO ROOMS, TWO BATHS | 732 SQ. FT.

## 'Eiwa (Plan H)

TWO ROOMS, TWO BATHS | 732 SQ. FT.