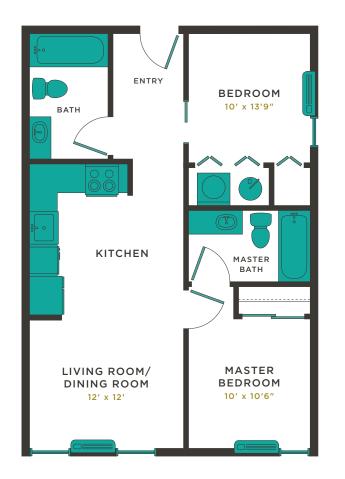

### 'Eiwa (Plan H)

TWO ROOMS, TWO BATHS | 732 SQ. FT.

## 'Eiwa (Plan H)

TWO ROOMS, TWO BATHS | 732 SQ. FT.