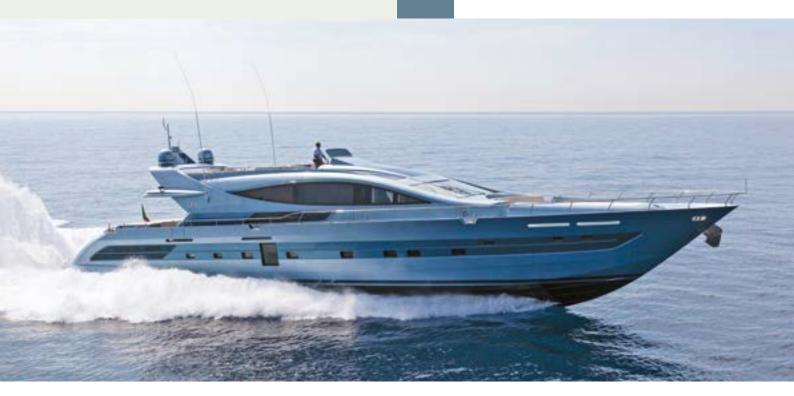

## 102' FlyingSport C.1004

CCN Design

## Designer: CCN Design Office Material: GRP + Kevlar

## TECHNICAL SHEET

| Length overall:        | 31,10 m - 102.03 ft              |
|------------------------|----------------------------------|
| Beam moulded:          | 7,25 m - 23.79 ft                |
| Full load draft:       | 1,26 m - 5.91 ft                 |
| Full load displacement | 98 t                             |
| Gross tonnage:         | 155 GRT                          |
| Top speed:             | 40 kn                            |
| Cruising speed:        | 32 kn                            |
| Range at cruising spee | ed: 450 nm                       |
| Main engines:          | 2 x MTU 16V2000 M96 L            |
| Rating:                | 1.939 kW (2.640 HP) at 2.450 rpm |
| Fuel capacity:         | 9.500 I - 2.089 US gal           |
| Fresh water capacity:  | 2.000 I - 439 US gal             |
| Number of guests / Cr  | ew: 9 / 4                        |