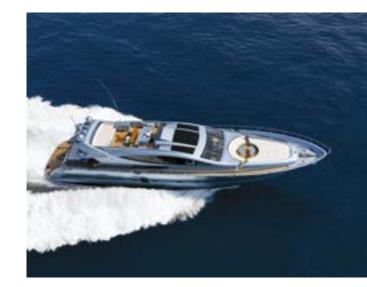

## 102' FlyingSport C.1004

CCN Design

## Designer: CCN Design Office Material: GRP + Kevlar

## TECHNICAL SHEET

| Length overall:        | 31,10 m - 102.03 ft              |
|------------------------|----------------------------------|
| Beam moulded:          | 7,25 m - 23.79 ft                |
| Full load draft:       | 1,26 m - 5.91 ft                 |
| Full load displacement | 98 t                             |
| Gross tonnage:         | 155 GRT                          |
| Top speed:             | 40 kn                            |
| Cruising speed:        | 32 kn                            |
| Range at cruising spee | ed: 450 nm                       |
| Main engines:          | 2 x MTU 16V2000 M96 L            |
| Rating:                | 1.939 kW (2.640 HP) at 2.450 rpm |
| Fuel capacity:         | 9.500 I - 2.089 US gal           |
| Fresh water capacity:  | 2.000 I - 439 US gal             |
| Number of guests / Cr  | ew: 9 / 4                        |