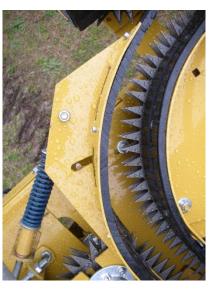

weight bar for tractor weights

Gripper chain & Saw blade relationship

Heavy Duty Cutoff Saw blade, 20"

Spring loaded transition for varying stalk sizes

P.O. Box 1103 883 Cottingham Blvd., N. Bennettsville, SC 29512 Phone: 843-479-3377 Fax: 843-479-6685 www.marcomfgllc.com www.powellmfgllc.com