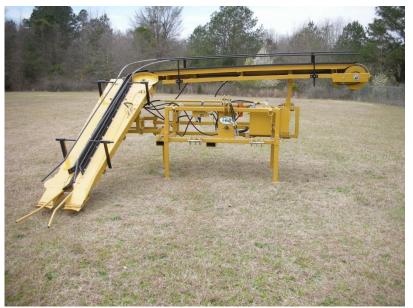

### Powell 6031 Hemp Harvester

This harvester is a tractor 3-point hitch mounted harvester designed to cut the stalk at near ground level, orient the stalk perpendicular to the direction of travel, and positively convey it by a special "gripper" chain to a wagon or trailer which is pulled alongside the harvester.

### **Powell Manufacturing Company, LLC**

| DIMENSIONS |                       |                     |
|------------|-----------------------|---------------------|
|            | Field                 | Transport (hauling) |
| Width      | 15 ft.                | 6 f.t, 3 in.        |
| Length     | 13 ft. <i>,</i> 6 in. | 25 ft.              |
| Height     | 5 ft.                 | 7 ft.               |