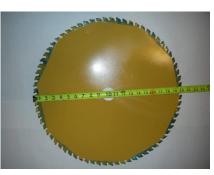

8,000# (80 HP) minimum recommended Cat II Free Link / Cat III Free Link & Quick Hitch 540 RPM 0 – 2 3/4 MPH (approximately)

2,000 plants per hour\* (approximately)1 for harvester tractor, 1 for wagon tractor20 in. diameter carbine tipped, direct drive30 gallons

weight bar for tractor weights

Gripper chain & Saw blade relationship

Heavy Duty Cutoff Saw blade, 20"

Spring loaded transition for varying stalk sizes

P.O. Box 1103 883 Cottingham Blvd., N. Bennettsville, SC 29512 Phone: 843-479-3377 Fax: 843-479-6685 www.marcomfgllc.com www.powellmfgllc.com