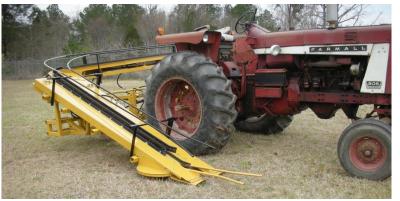

### Powell 6031 Hemp Harvester

This harvester is a tractor 3-point hitch mounted harvester designed to cut the stalk at near ground level, orient the stalk perpendicular to the direction of travel, and positively convey it by a special "gripper" chain to a wagon or trailer which is pulled alongside the harvester.

8,000# (80 HP) minimum recommended Cat II Free Link / Cat III Free Link & Quick Hitch 540 RPM 0 – 2 3/4 MPH (approximately)

2,000 plants per hour\* (approximately)1 for harvester tractor, 1 for wagon tractor20 in. diameter carbine tipped, direct drive30 gallons