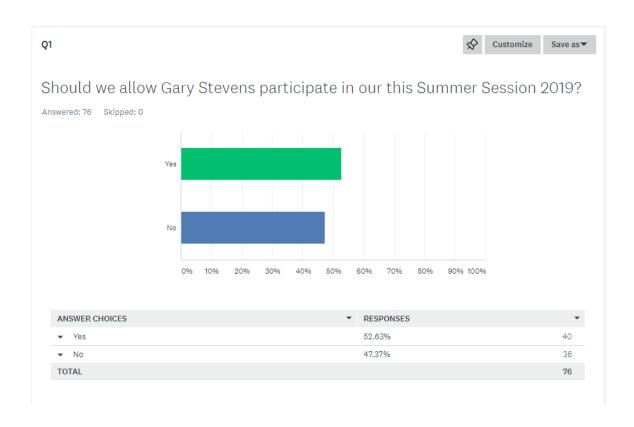

### **Players votes:**

- a) Do we want to change the current league format? No Changes.
- b) Women's best shooters payout needs to increase. Pay top 3
- c) Do not use a cell phone to watch a bad hit. It's too distracting.
- d) Gary Steven's return (survey is finished). We received 76 votes, 40-YES, 36-NO