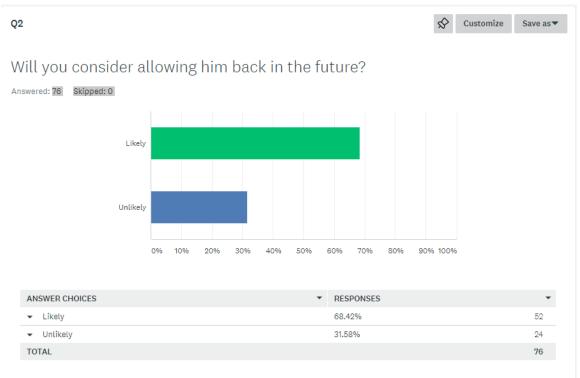

### **Players votes:**

- a) Do we want to change the current league format? No Changes.
- b) Women's best shooters payout needs to increase. Pay top 3
- c) Do not use a cell phone to watch a bad hit. It's too distracting.
- d) Gary Steven's return (survey is finished). We received 76 votes, 40-YES, 36-NO