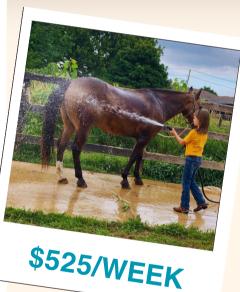

Monday - Thursday 9:00 a.m. - 3:00 p.m. Cost: \$525/session

Deposit: \$125
(Non-Refundable)

Ages 7 and up

Beginners welcome!

Jeans & boots, please

Pack a lunch & water bottle

• Four days of hands-on equestrian education and fun activities!