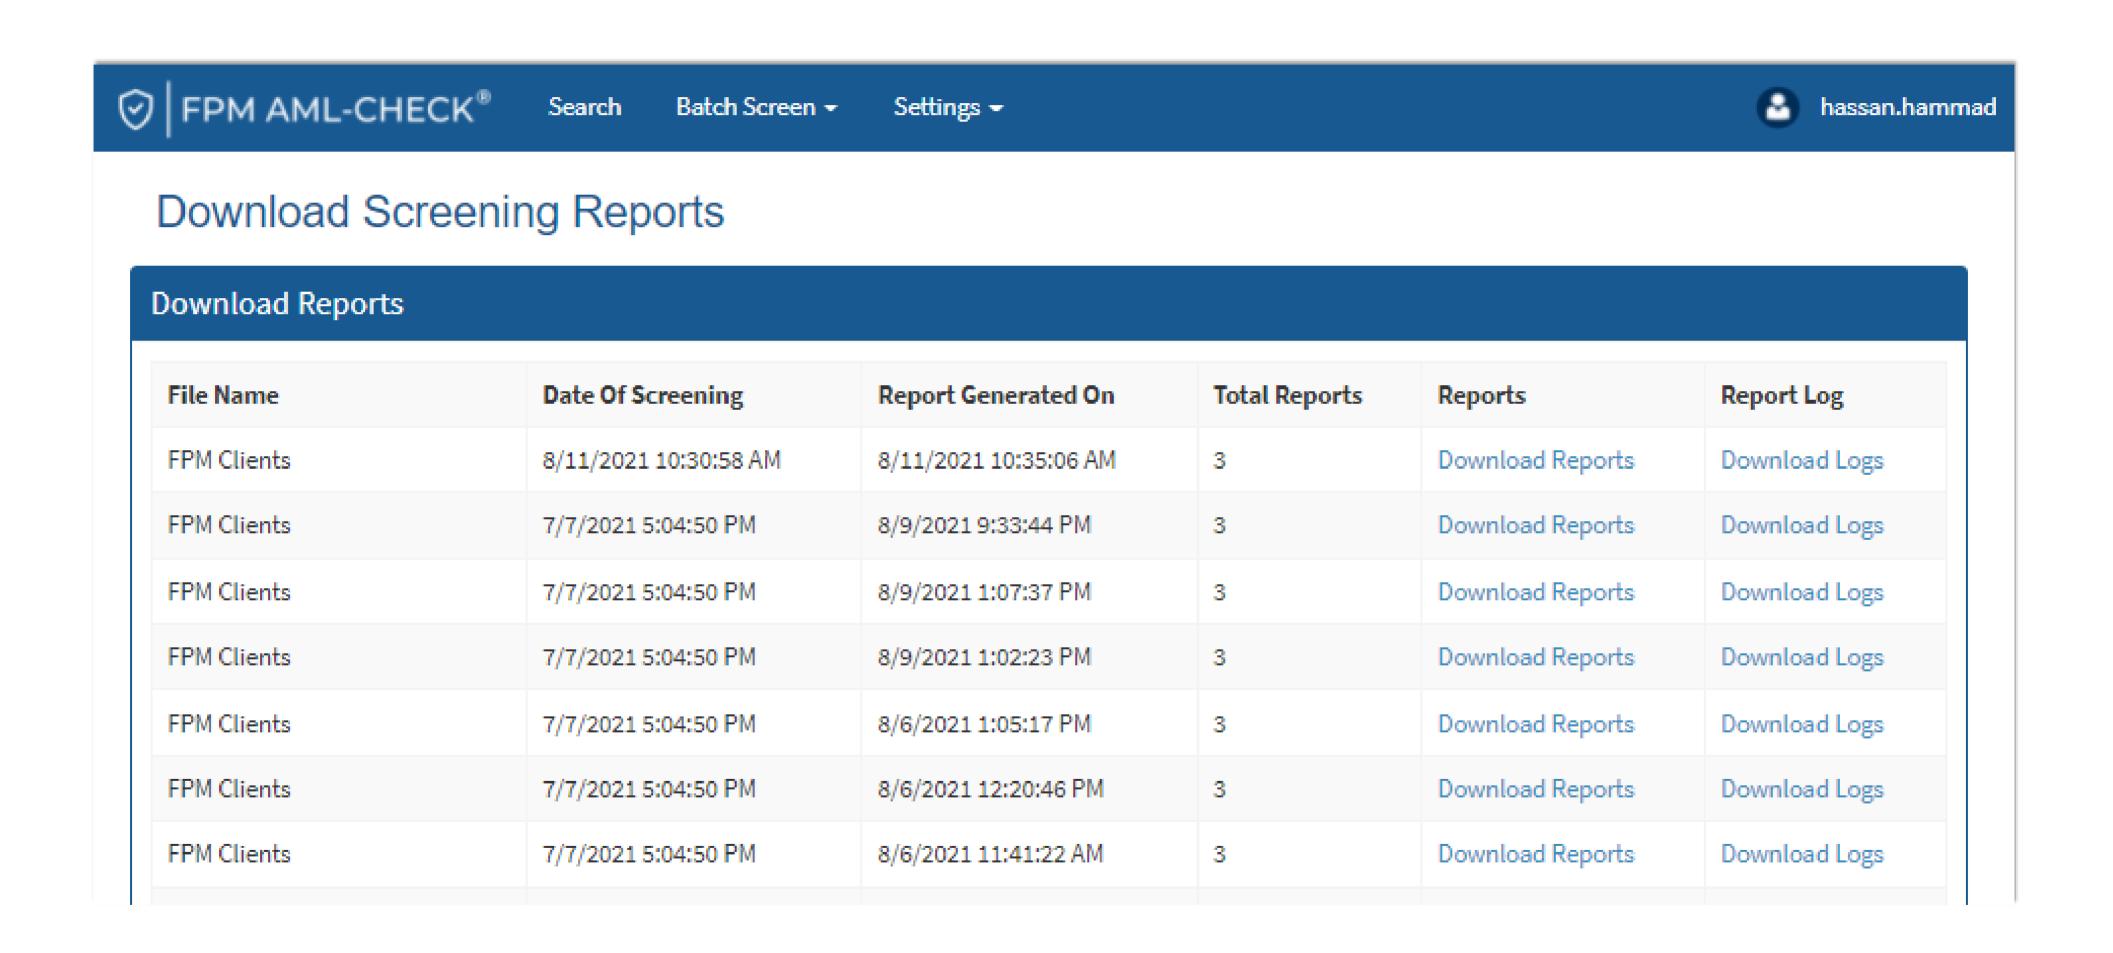

| MUHAMMAD<br>KHURSHID | 35201-<br>8185147-9 | ABDUL AZIZ<br>FAISAL   | MUHAMMAD<br>SULMAN | 3710303276027 | <b>III</b>    | STRONG<br>MATCH • |  |  |  |
| ABDUL<br>AZIZ                             | MUHAMMAD<br>KHURSHID | 35201-<br>8185147-9 | ABDUL AZIZ<br>FAISAL   | MUHAMMAD<br>SULMAN | 3710303276027 | <b>III</b>    | STRONG<br>MATCH • |  |  |  |
| Client ID: 1252 Download Screening Report |                      |                     |                        |                    |               |               |                   |  |  |  |
| ABDUL<br>MALIK                            | MUHAMMAD<br>AMIN     | 4220146882167       | MALIK<br>ABDUL<br>RAUF | NOT GIVEN          | 3740502693187 |               | STRONG<br>MATCH • |  |  |  |

#### REPORTING & FLAGGING





#### BATCH SCREENING HISTORY





## FPM AML-CHECK®







## 20 YEARS

of helping organizations reduce risk and ensure compliance with domestic and international AML regulations.







## GLOBALY TRUSTED FOR DECADES



Customers in 60+ countries



Pioneer in Data Quality and Matching solutions since 1968





Helps minimize false positives

Reduces the risk of missing true hits





## Exceptional Accuracy



Matching algorithm deeply rooted in 50 years of data quality expertise



Minimum false positives ~10x lower than competitor solutions without increasing risk





## A GOLD STANDARD IN BANKING INDUSTRY



charles

**SCHWAB** 

**Charles SCHWAB** 















## AN ESTABLISHED LEADER IN INSURANCE BUSINESSES



Gallagher

Insurance | Risk Management | Consulting

Gallagher



O