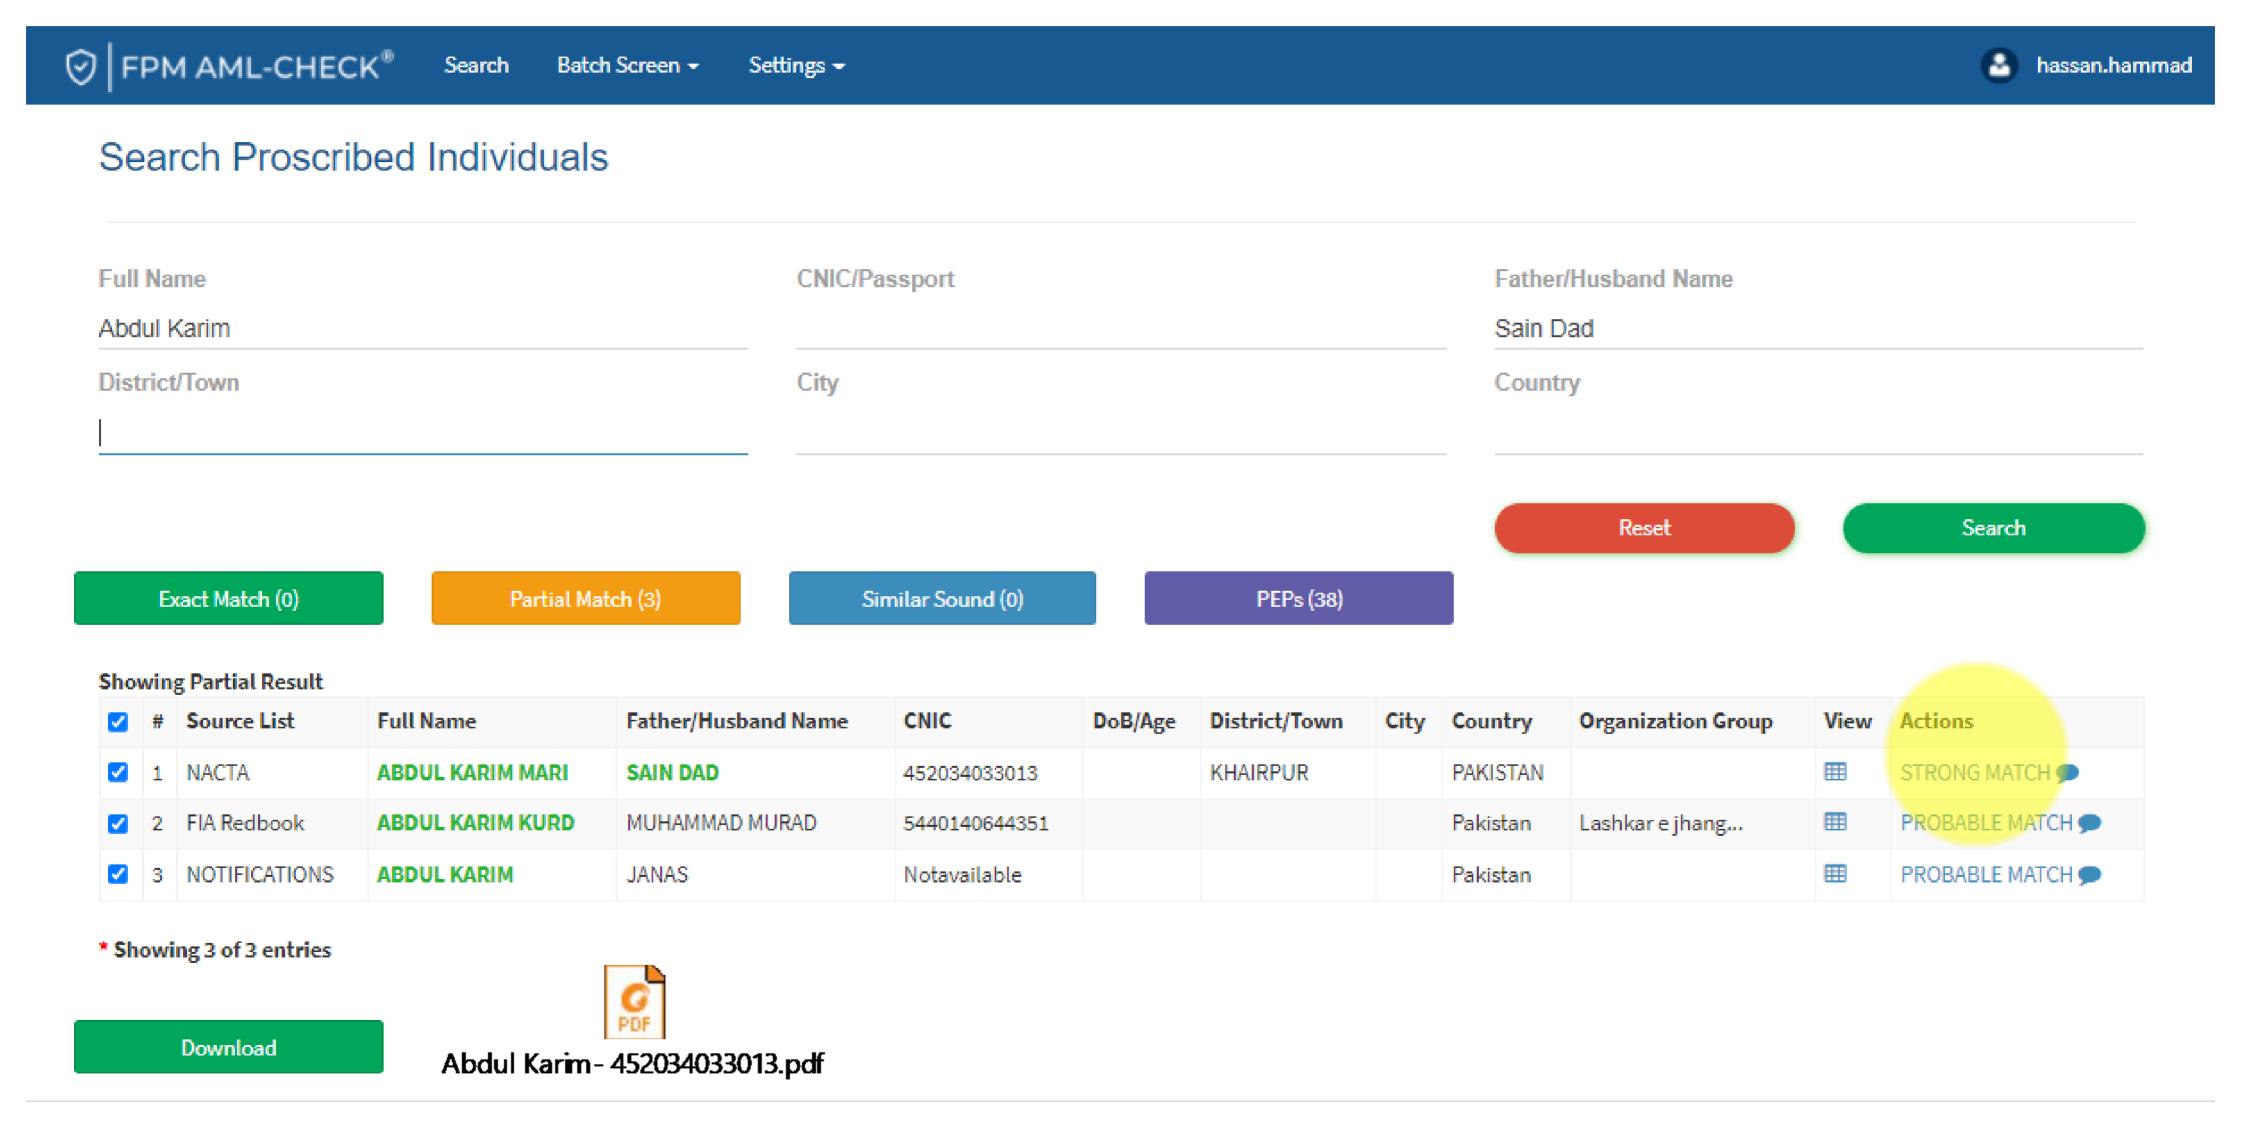

# REAL-TIME ONLINE SCREENING

#### MULTIPLE SEARCH METHODS

#### RULES-DRIVEN STATUSES & REASONS