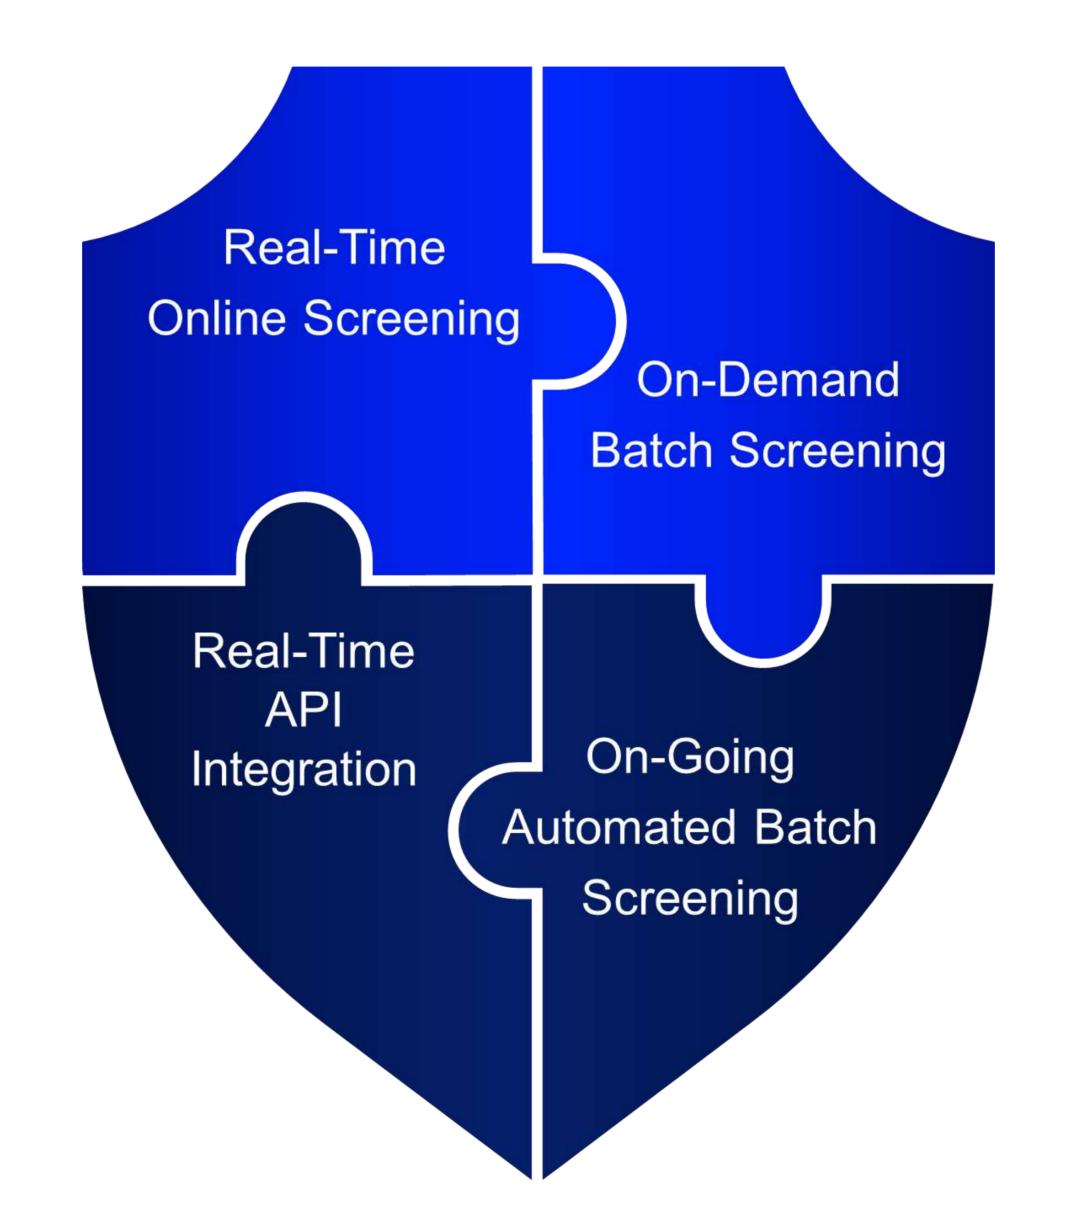

AML CFT SCREENING FACILITY

# REAL-TIME ONLINE SCREENING

# ON-DEMAND BATCH SCREENING