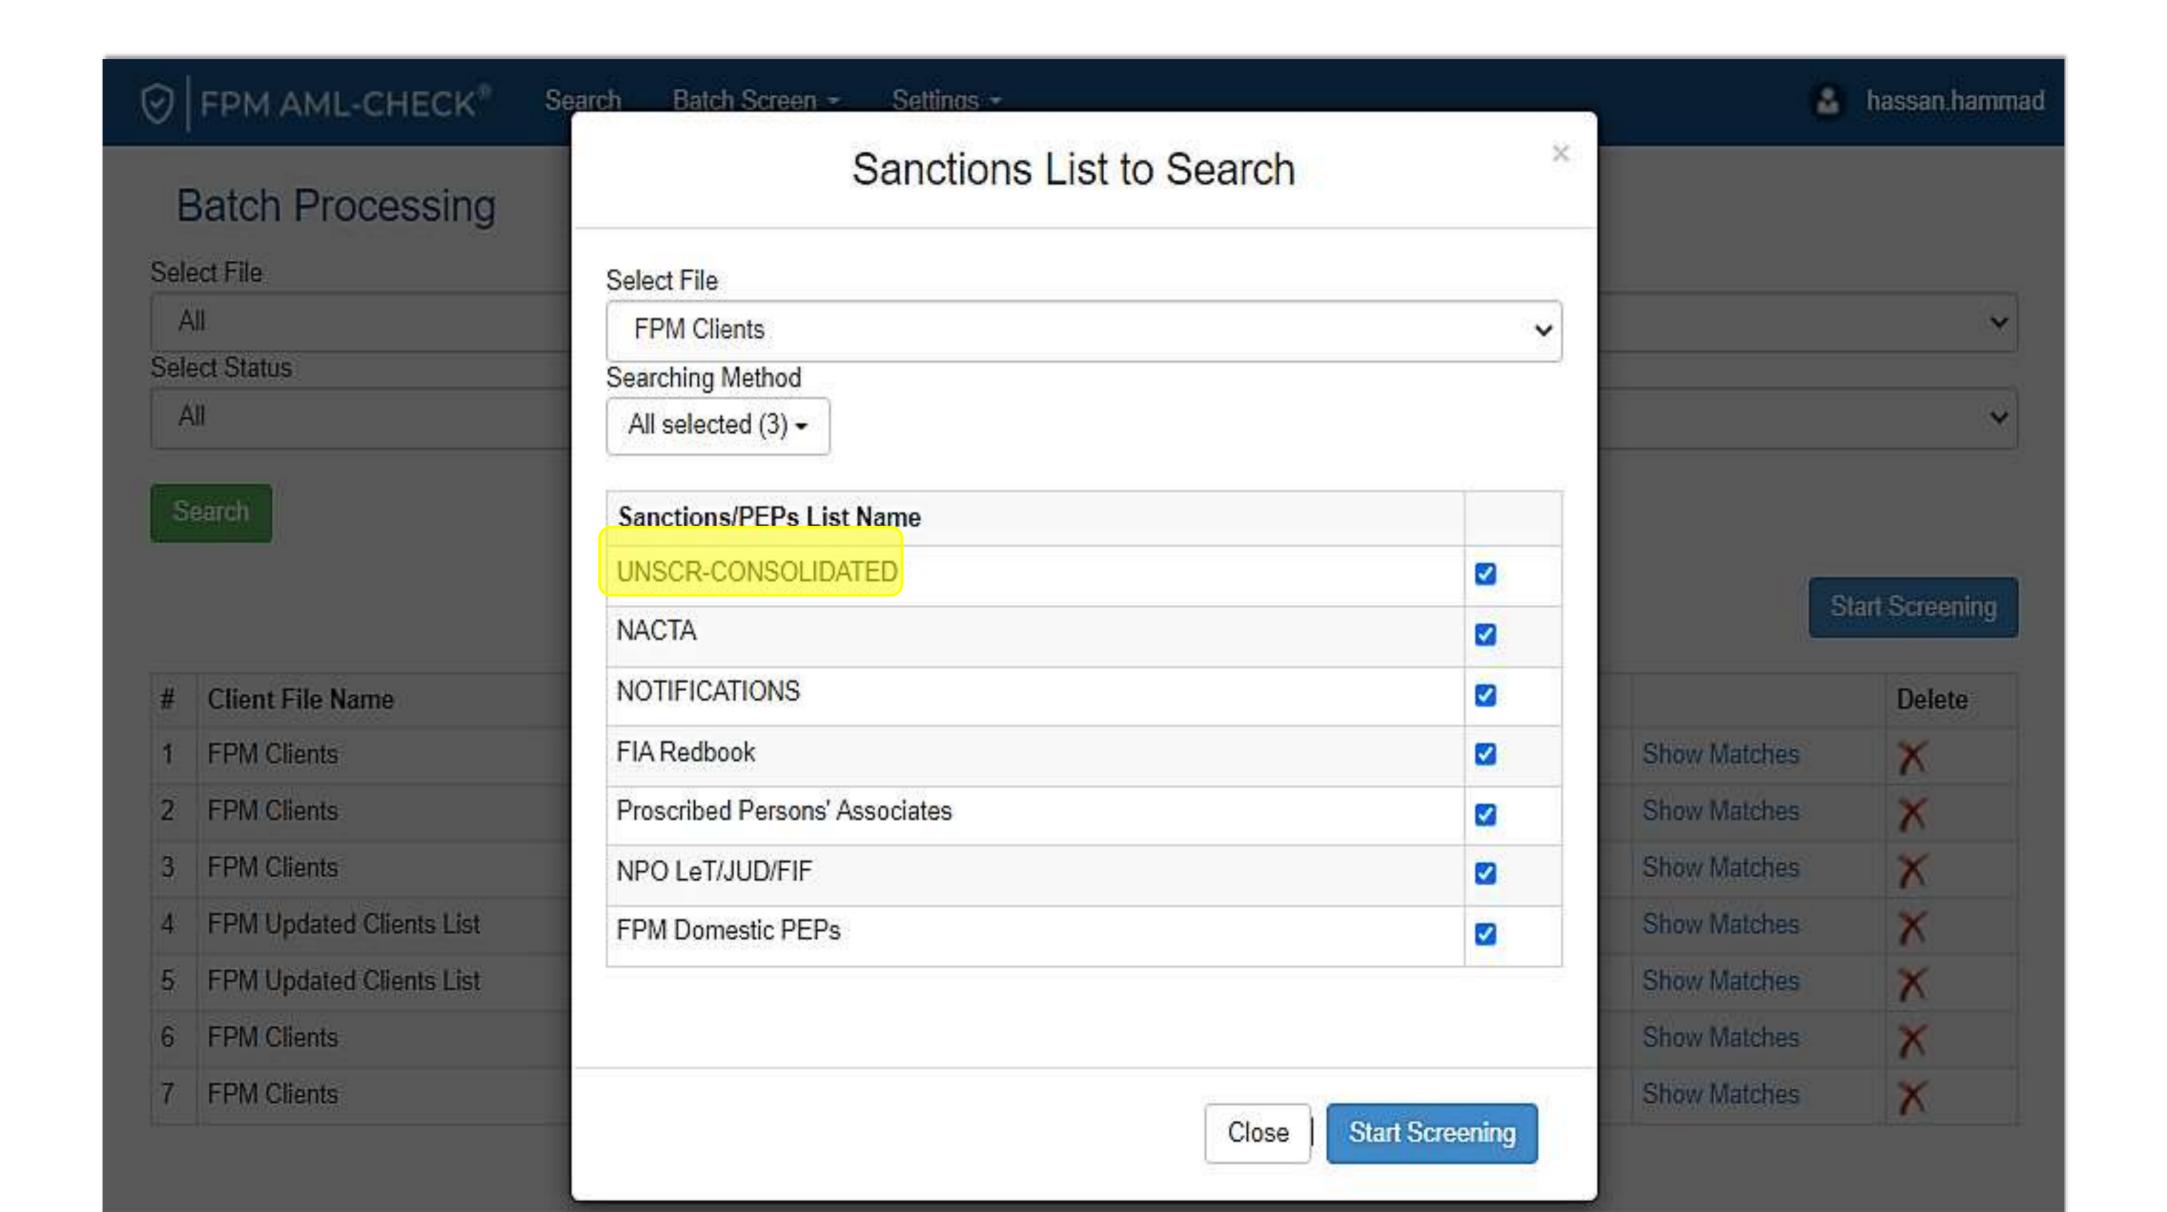

# ON-DEMAND BATCH SCREENING

#### SUPPORT FOR MULTIPLE CLIENT FILES

| FPM AML-CHECK®                                                              | Search Ba             | tch Screen - Settin      | gs -                         |                                 | 8             | hassan.hamr |
|-----------------------------------------------------------------------------|-----------------------|--------------------------|------------------------------|---------------------------------|---------------|-------------|
| Upload Client Da                                                            | ta                    |                          |                              |                                 |               |             |
| Choose File No file chosen<br>/ersion                                       |                       |                          |                              |                                 |               |             |
| Client File Name                                                            |                       |                          |                              |                                 |               |             |
| Description                                                                 |                       |                          |                              |                                 |               |             |
| You can download client data file<br>client data file.<br>Click To Download | e template from the l | ink below. Please follov | v the same sequence of colun | nns as given in the template wh |               | Upload Data |
| Client File Name                                                            | Version               | Total Records            | Uploaded Records             | Upload Time                     | User Name     | Delete      |
| FPM Clients                                                                 | 03-APR-2021           | 166                      | 166                          | 5/3/2021 3:55:51 PM             | hassan.hammad | X           |
| FPM Updated Clients List                                                    | 07-MAY-2021           | 166                      | 166                          | 5/7/2021 2:03:21 PM             | hassan.hammad | X           |