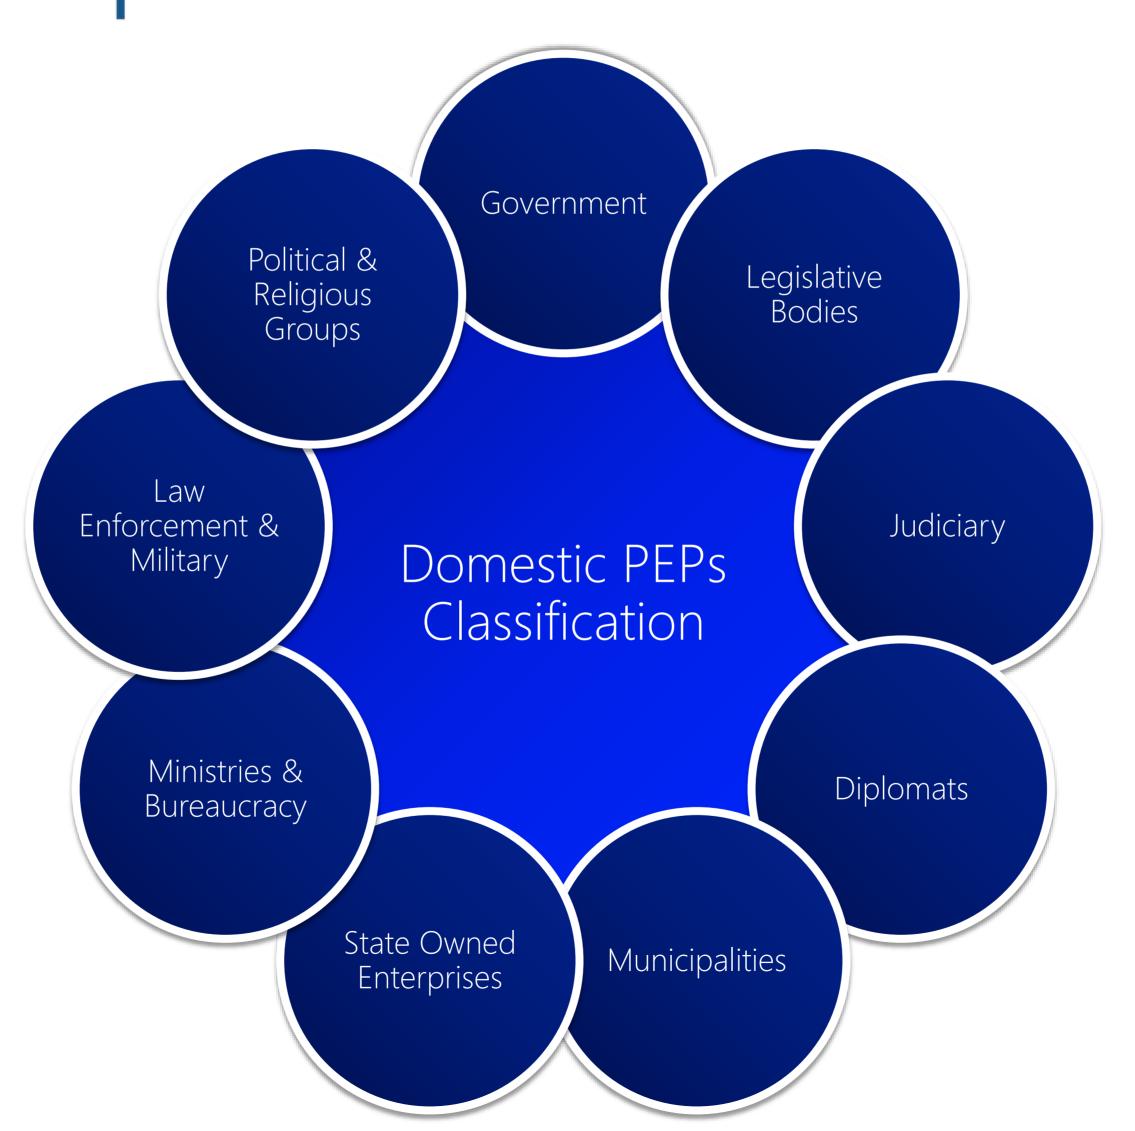

AML CFT SCREENING FACILITY







### ABOUT FPM

#### **First Paramount Modaraba**

A public listed company, established since 1992.

A prominent Islamic Financial institution,

Specializes in devising unique financial models

for technology ventures.







### ABOUT FPM

FPM VENTURES

1

2

3

Pioneered CNG Business in Pakistan Provides Datacenters
Development &
Maintenance Services

Major Supplier of Chemicals To Petroleum Exploration Firms

6

Pakistan's First AML CFT
SaaS Screening
Technology & Data

5

Turnkey Power
Solution Provider to
Large Enterprises

Deals in Network Security, Routing & Switching Technologies







Avant-Garde Extensive

Screening Technology + Compliance Data







## FPM AML-CHECK® COMPLIANCE DATA



## FPM AML-CHECK®





### ONE OF A KIND FACILITY

The Only Domestic Cloud

Facility in Pakistan for AML/CFT

Screening

Built on World Class Financial

Grade Infrastructure







## YOUR DATA NEVER GOES BEYOND THE BORDER

Domestic Cloud keeps your confidential data from flowing out of Pakistani Territory.

Complete assurance of your valuable data protection.







MINIMAL OPERATIONAL OVERHEAD

With industry least False Positives rate, your compliance operations remain lean and efficient.





# REAL-TIME ONLINE SCREENING





#### MULTIPLE SEARCH METHODS





#### RULES-DRIVEN STATUSES & REASONS





#### RULES-DRIVEN STATUSES & REASONS





#### REPORTS & RECORD KEEPING





#### REPORTS & RECORD KEEPING





# ON-DEMAND BATCH SCREENING





#### SUPPORT FOR MULTIPLE CLIENT FILES



| FPM AML-CHECK®