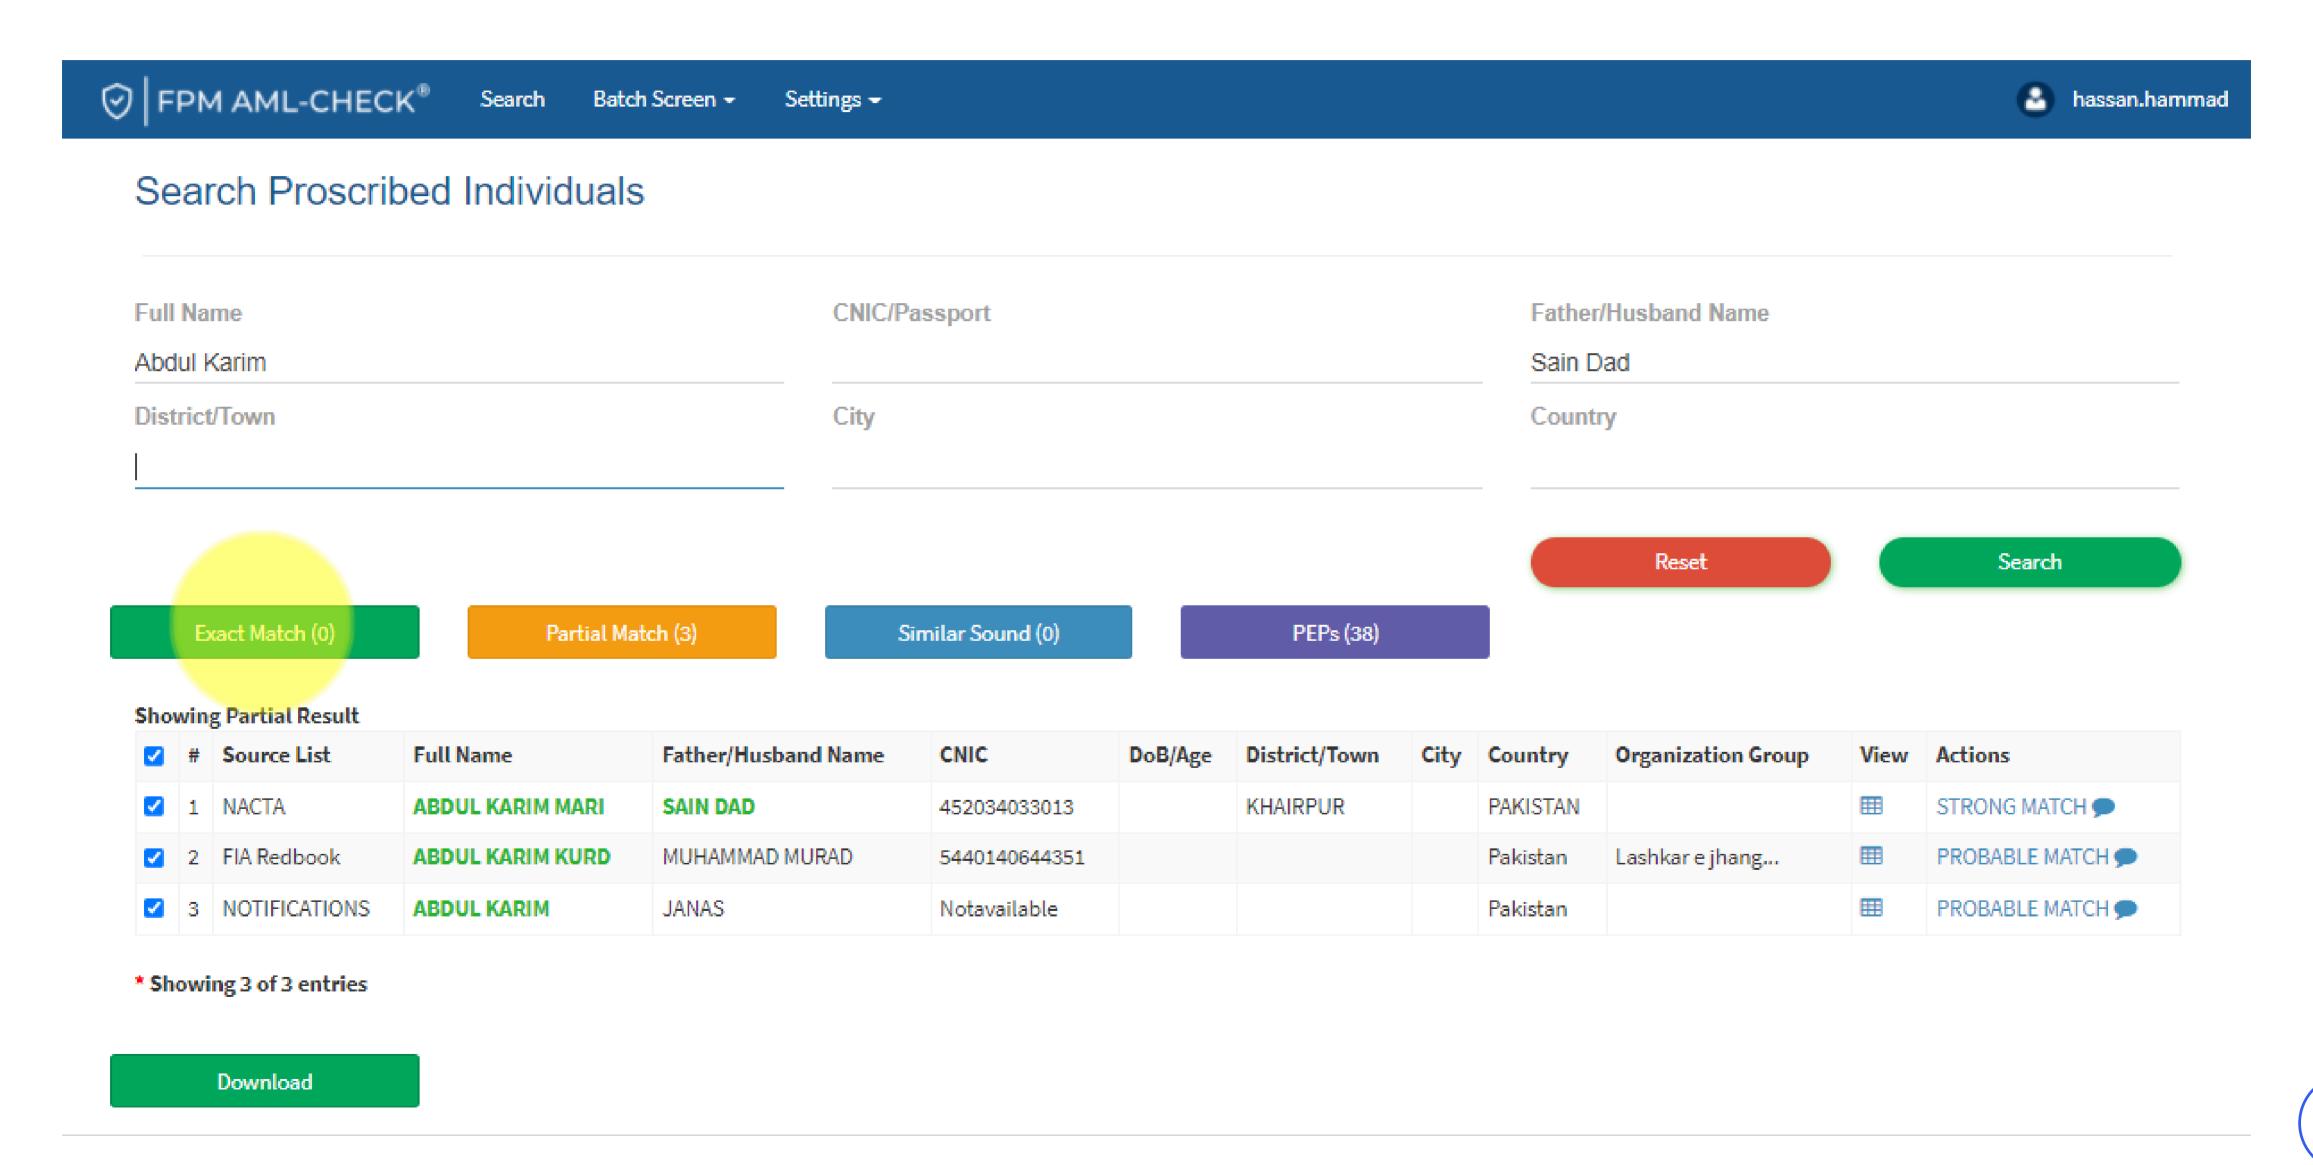

# REAL-TIME ONLINE SCREENING

#### MULTIPLE SEARCH METHODS

#### RULES-DRIVEN STATUSES & REASONS