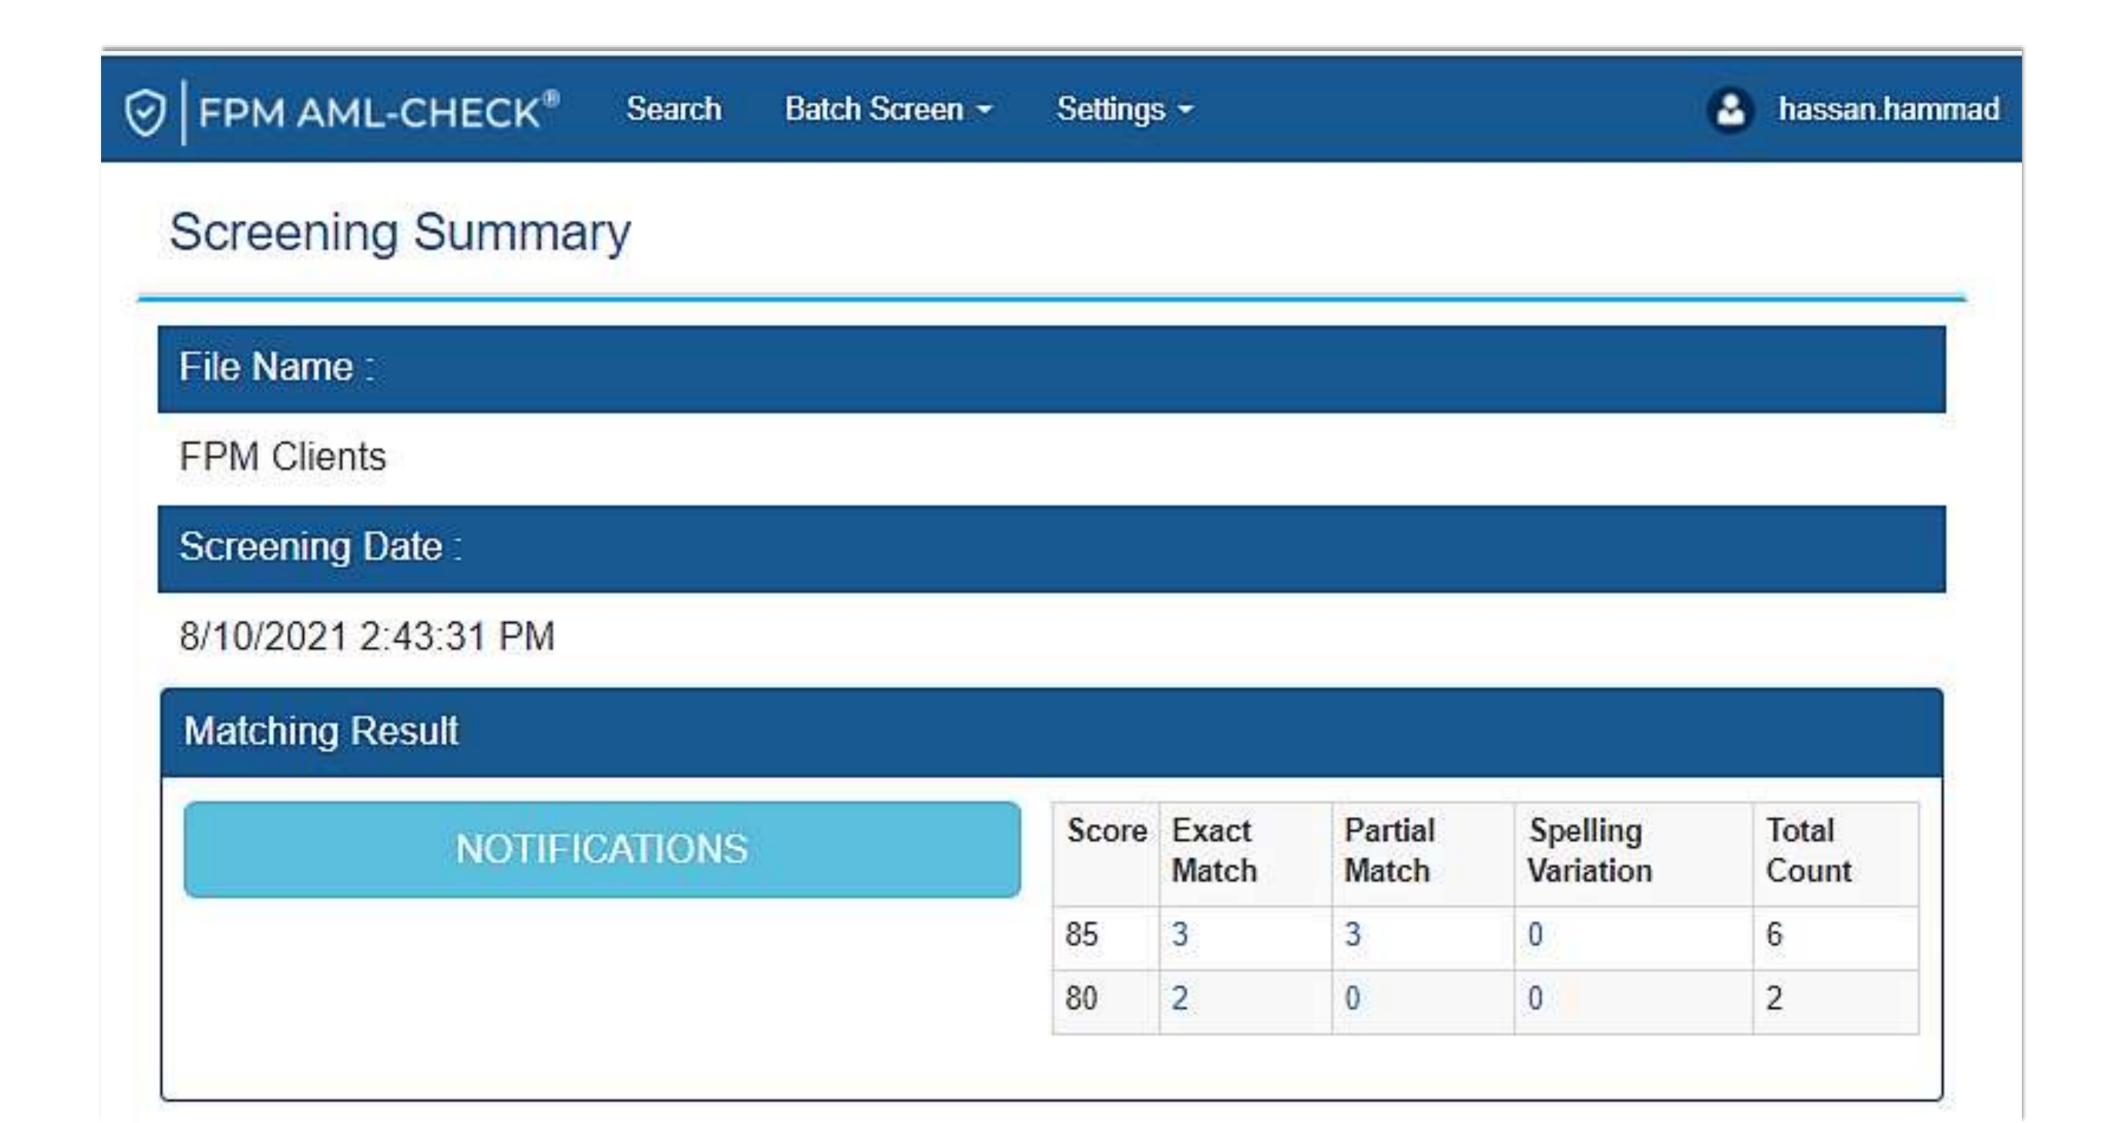

166                          | 5/3/2021 3:55:51 PM             | hassan.hammad | X           |
| FPM Updated Clients List                                                    | 07-MAY-2021           | 166                      | 166                          | 5/7/2021 2:03:21 PM             | hassan.hammad | X           |

#### SUPPORT FOR MULTIPLE CLIENT FILES



FPM AML-CHECK® provides the option to maintain multiple client files. This allows applying specific screening policies with respect to record type. Few examples are:



Geo Location wise (i.e. Lahore, Islamabad, Karachi)



Product Category (i.e. Short Term, Long Term, Life, Education, Health etc.)



Risk Sensitivity (i.e. High Risk, Medium Risk etc.)

#### FLEXIBILITY TO CHOOSE COMPLIANCE DATA





#### QUICK REVIEW DASHBOARDS





#### REVIEW AND DECISION MAKING



|                                           |                      |                     |                        |                    | Search:       |               |                   |  |  |  |
|-------------------------------------------|----------------------|---------------------|------------------------|--------------------|---------------|---------------|-------------------|--|--|--|
| ↓↑<br>Name                                | Father 11<br>Name    | CNIC                | ↓↑<br>Name             | Father 11<br>Name  | CNIC 11       | ↓↑<br>Details | Actions J↑        |  |  |  |
| Client ID: 1159 Download Screening Report |                      |                     |                        |                    |               |               |