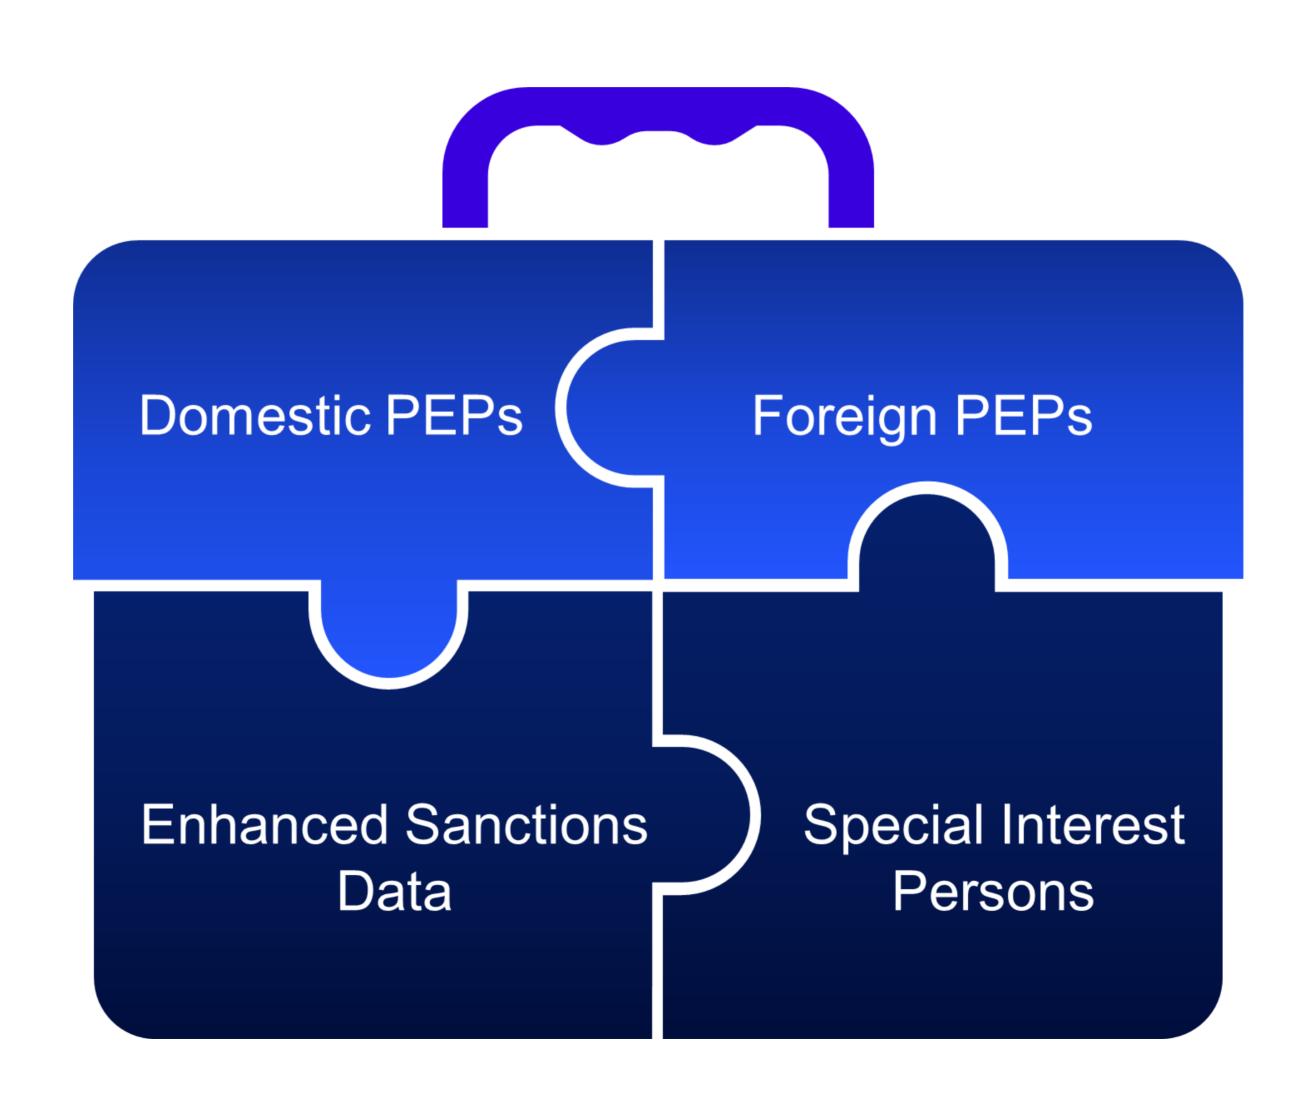

AML CFT SCREENING FACILITY







### ABOUT FPM

#### **First Paramount Modaraba**

A public listed company, established since 1992.

A prominent Islamic Financial institution,

Specializes in devising unique financial models

for technology ventures.







### ABOUT FPM

FPM VENTURES

1

2

3

Pioneered CNG Business in Pakistan Provides Datacenters
Development &
Maintenance Services

Major Supplier of Chemicals To Petroleum Exploration Firms

6

Pakistan's First AML CFT
SaaS Screening
Technology & Data

5

Turnkey Power
Solution Provider to
Large Enterprises

Deals in Network Security, Routing & Switching Technologies







Avant-Garde Extensive

Screening Technology + Compliance Data







## FPM AML-CHECK® COMPLIANCE DATA



## FPM AML-CHECK®





### ONE OF A KIND FACILITY

The Only Domestic Cloud

Facility in Pakistan for AML/CFT

Screening

Built on World Class Financial

Grade Infrastructure







## YOUR DATA NEVER GOES BEYOND THE BORDER

Domestic Cloud keeps your confidential data from flowing out of Pakistani Territory.

Complete assurance of your valuable data protection.







MINIMAL OPERATIONAL OVERHEAD

With industry least False Positives rate, your compliance operations remain lean and efficient.





# REAL-TIME ONLINE SCREENING





#### MULTIPLE SEARCH METHODS





#### RULES-DRIVEN STATUSES & REASONS





#### RULES-DRIVEN STATUSES & REASONS





#### REPORTS & RECORD KEEPING





#### REPORTS & RECORD KEEPING





# ON-DEMAND BATCH SCREENING





#### SUPPORT FOR MULTIPLE CLIENT FILES