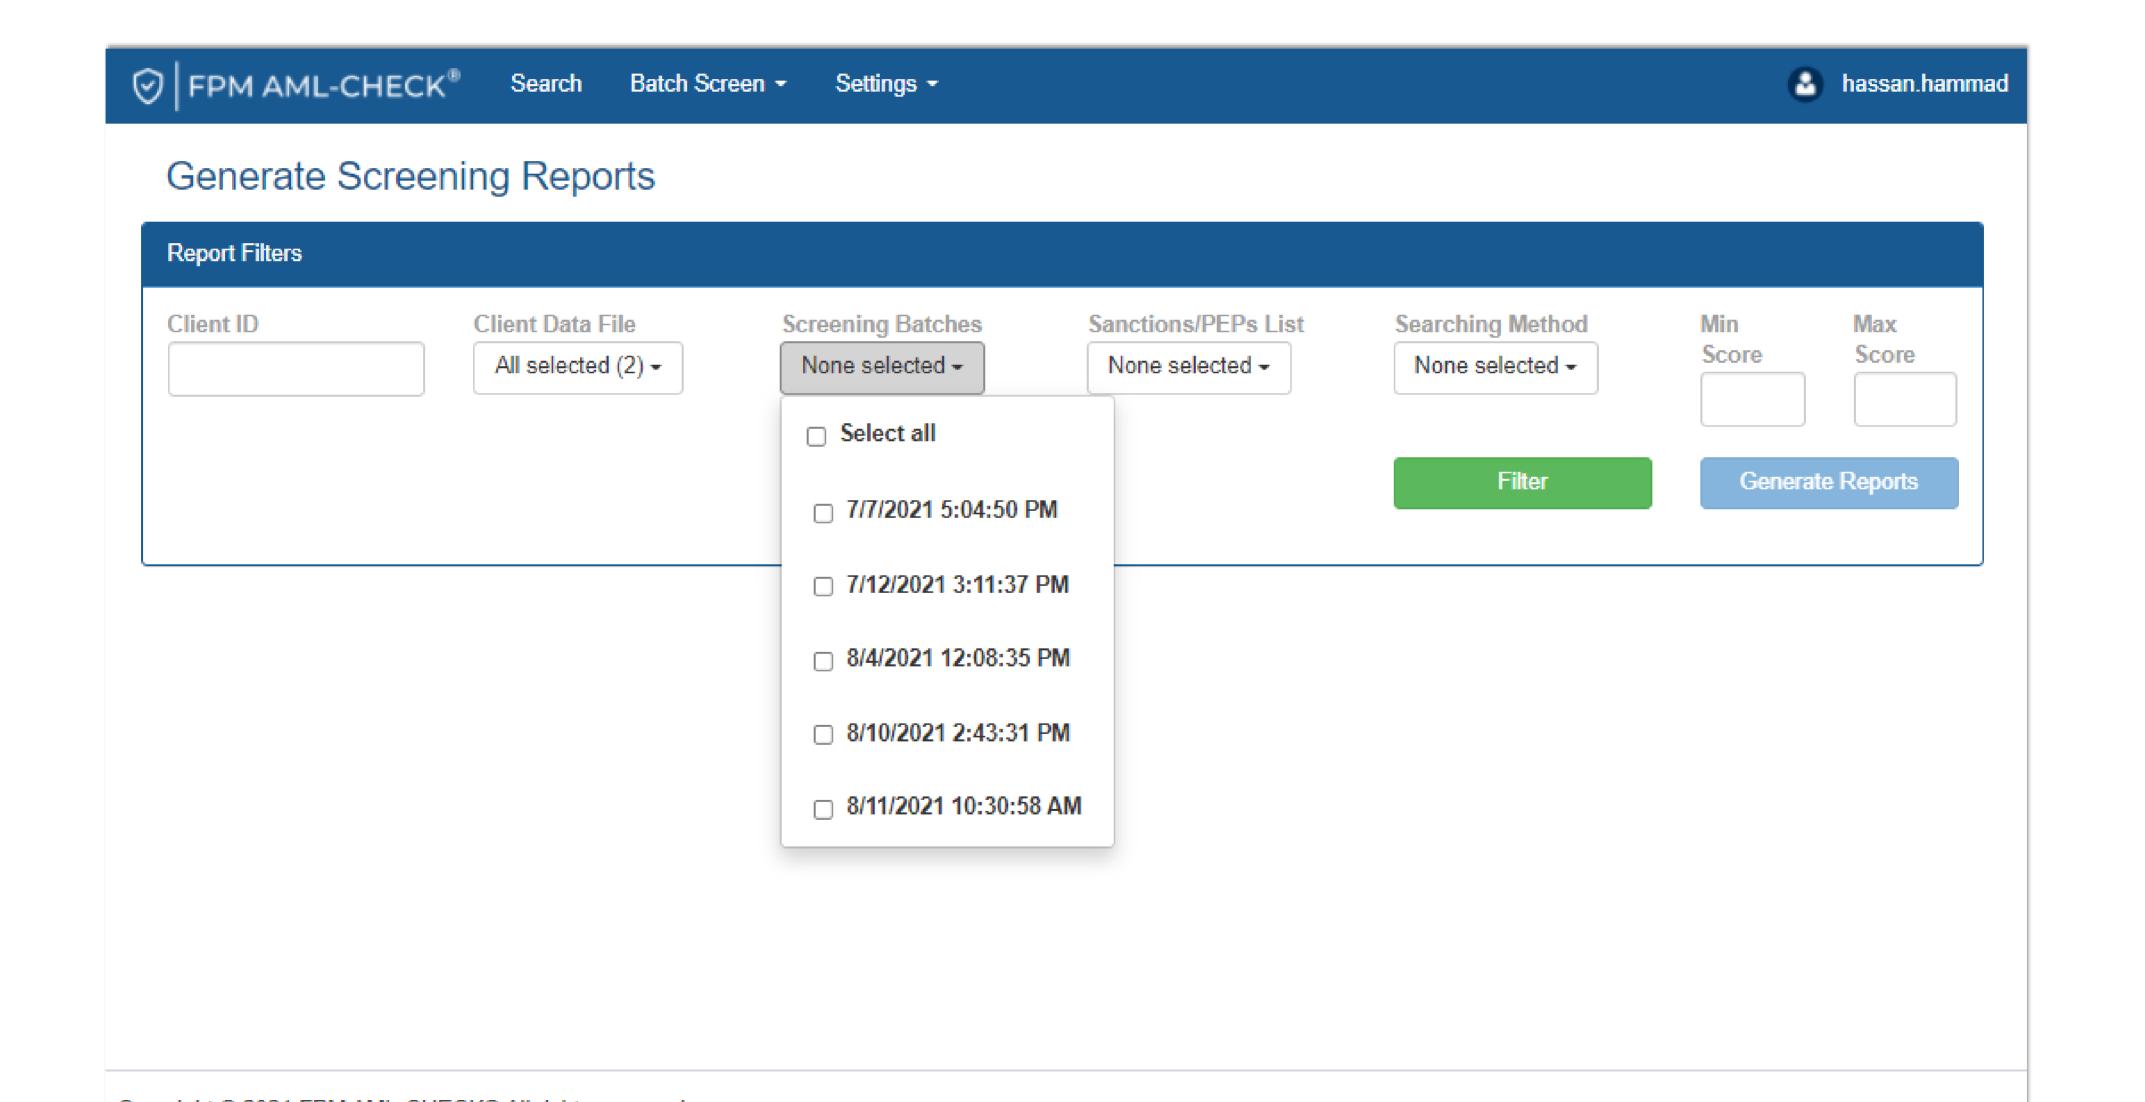

r>KHURSHID | 35201-<br>8185147-9 | ABDUL AZIZ<br>FAISAL   | MUHAMMAD<br>SULMAN | 3710303276027 | <b>III</b>    | STRONG<br>MATCH • |  |  |  |
| ABDUL<br>AZIZ                             | MUHAMMAD<br>KHURSHID | 35201-<br>8185147-9 | ABDUL AZIZ<br>FAISAL   | MUHAMMAD<br>SULMAN | 3710303276027 | <b>III</b>    | STRONG<br>MATCH • |  |  |  |
| Client ID: 1252 Download Screening Report |                      |                     |                        |                    |               |               |                   |  |  |  |
| ABDUL<br>MALIK                            | MUHAMMAD<br>AMIN     | 4220146882167       | MALIK<br>ABDUL<br>RAUF | NOT GIVEN          | 3740502693187 |               | STRONG<br>MATCH • |  |  |  |

#### REPORTING & FLAGGING





#### BATCH SCREENING HISTORY





## FPM AML-CHECK®







## 20 YEARS

of helping organizations reduce risk and ensure compliance with domestic and international AML regulations.







## GLOBALY TRUSTED FOR DECADES



Customers in 60+ countries



Pioneer in Data Quality and Matching solutions since 1968





Helps minimize false positives

Reduces the risk of missing true hits





## Exceptional Accuracy



Matching algorithm deeply rooted in 50 years of data quality expertise



Minimum false positives ~10x lower than competitor solutions without increasing risk





## A GOLD STANDARD IN BANKING INDUSTRY



charles

**SCHWAB** 

**Charles SCHWAB** 















## AN ESTABLISHED LEADER IN INSURANCE BUSINESSES



Gallagher

Insurance | Risk Management | Consulting

Gallagher



Oatar General Ins















##