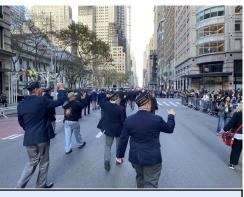

As Sons of The American Legion on that day, we participated in ceremonies and marched alongside our local heroes in our

hometowns to celebrate their service. We had luncheons in Facebook: Robert Tucker (VA-144) their honor, visited our vets in veterans homes and hospitals to say thanks, and held events in their honor. Legiontown, USA is full of those stories—written up by Post families from Bristol, CT to Post 62 in Peoria, AZ to Coer d'Alene,

ID, to Okinawa, Japan and Angeles City, Philippines.

Editor's Photo: The Detachments of NY and NJ at the NYC

Veteran's Day Parade. Nat. Cmdr. Leading Candidate Bill

Events ranged from the Sons marching in celebration of our veterans in New York City, in the city's 105th Veterans Day Parade. Another was at Squadron 91 of Berea, OH, where they served dinner for our vets to thank them for their service. Squadron 144 (Sandston, VA) had their member Robert Tucker play Taps. And, at Arlington National Cemetery, our National Commander placed a wreath. The names and events we participated Legion.org photo in that weekend are endless, with the message being the same—THANK YOU FOR YOUR SERVICE.

Thank you to the Department and Detachment of NY for allowing us to honor our veterans at the parade—it was the experience of a lifetime.

Our Legionnaires marching down 5th Ave. in NYC.

Rusty Myers (NJ), left, and Bill Clancy (NY), right.