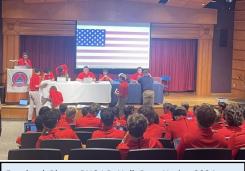

## NATIONAL MEMBERSHIP COMMITTEE

**MEMBERSHIP MATTERS DECEMBER 2024** 

# NEXT TARGET DATE-DECEMBER 11TH-45%