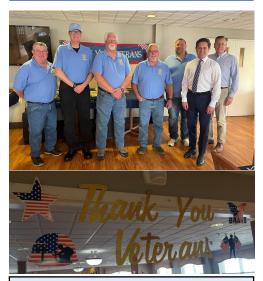

As Sons of The American Legion on that day, we participated in ceremonies and marched alongside our local heroes in our

hometowns to celebrate their service. We had luncheons in Facebook: Robert Tucker (VA-144) their honor, visited our vets in veterans homes and hospitals to say thanks, and held events in their honor. Legiontown, USA is full of those stories—written up by Post families from Bristol, CT to Post 62 in Peoria, AZ to Coer d'Alene,

ID, to Okinawa, Japan and Angeles City, Philippines.

Editor's Photo: The Detachments of NY and NJ at the NYC

Veteran's Day Parade. Nat. Cmdr. Leading Candidate Bill

Events ranged from the Sons marching in celebration of our veterans in New York City, in the city's 105th Veterans Day Parade. Another was at Squadron 91 of Berea, OH, where they served dinner for our vets to thank them for their service. Squadron 144 (Sandston, VA) had their member Robert Tucker play Taps. And, at Arlington National Cemetery, our National Commander placed a wreath. The names and events we participated Legion.org photo in that weekend are endless, with the message being the same—THANK YOU FOR YOUR SERVICE.

Facebook: Squadron 91 (OH)

Clancy (NY) at center.