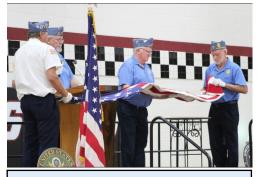

# Sons Celebrate those who served on Veterans Day

American Legion Families from across the country and around the world celebrated our serviceman past and present on Veterans Day. Commemorated on the anniversary of the Great War's Armistice on 11 November 1918-on

As Sons of The American Legion on that day, we participated in ceremonies and marched alongside our local heroes in our

hometowns to celebrate their service. We had luncheons in Facebook: Robert Tucker (VA-144) their honor, visited our vets in veterans homes and hospitals to say thanks, and held events in their honor. Legiontown, USA is full of those stories—written up by Post families from Bristol, CT to Post 62 in Peoria, AZ to Coer d'Alene,

ID, to Okinawa, Japan and Angeles City, Philippines.

Editor's Photo: The Detachments of NY and NJ at the NYC

Veteran's Day Parade. Nat. Cmdr. Leading Candidate Bill

Events ranged from the Sons marching in celebration of our veterans in New York City, in the city's 105th Veterans Day Parade. Another was at Squadron 91 of Berea, OH, where they served dinner for our vets to thank them for their service. Squadron 144 (Sandston, VA) had their member Robert Tucker play Taps. And, at Arlington National Cemetery, our National Commander placed a wreath. The names and events we participated Legion.org photo in that weekend are endless, with the message being the same—THANK YOU FOR YOUR SERVICE.