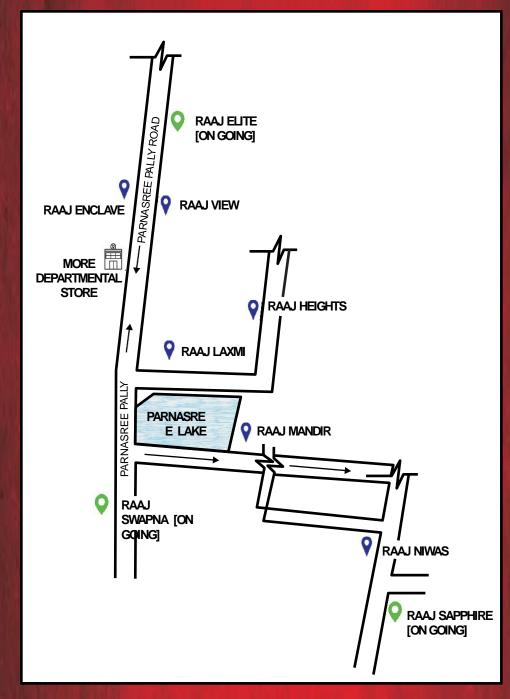

# RAAJ ELITE

Nearest Metro Station

**MP Birla School** 

RP Goenka International School
New Alipore

Ш

2 kms/9 mins

3 kms/12 mins

5 kms/15 mins

3 kms/9 mins