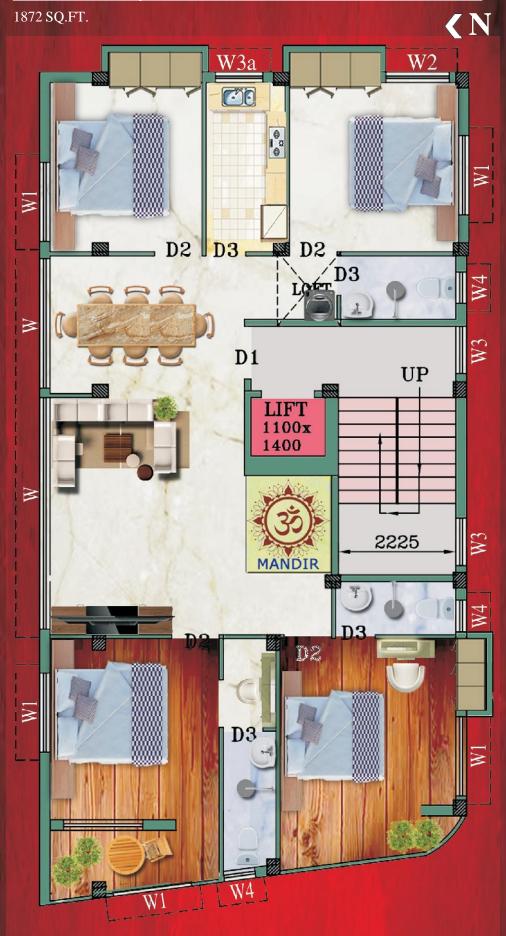

### Typical Floor Plan of 1st, 2nd, 3rd & 4th Floor: 1872 SQ.FT. < N W2 W3a C.B. C.B. 1775x575 1700x575 KITCHEN 3200x1550 BED ROOM BED ROOM 2875x3200 3200x3200 W D2 D3 \_\_\_ D2 D3 TOILET 2175x1200 DINING 3 3675x2600 D1 UP LIFT 1100x 1400 LIVING 5325x4475 2225 W/C 2275x1000 C DR. C1675x1000 **D2** D2 BED ROOM 3325x3150 BED ROOM 3200x3614 W/C 2500x1000 VER

### Furniture layout of 1st, 2nd, 3rd & 4th Floor: