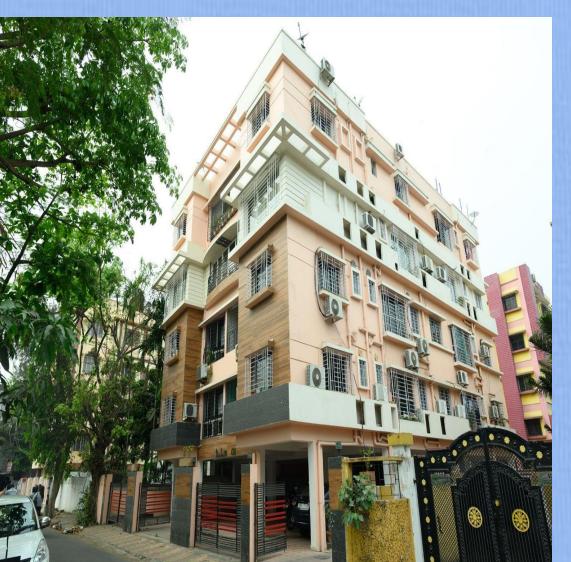

Internal Flooring: Double glazed Vitrified Tiles in Bedrooms (4'x2'),
   Living & Dining, wooden tiles in Master Bedroom, (4'x2') Stair & lift lobby with Marble.
- Anti Skid Ceramic Floor Tiles in Kitchen & Toilet.
- External Flooring: Parking Tiles/Paver Block in Driveway, Garage.

#### **ELECTRICALS**

- Modular switches of reputed make.
- AC points in all rooms and for Living/Dining.
- Necessary electrical points with switches in all bedrooms, Living/ Dining, Kitchen, and Toilets
- Concealed copper wiring with Central MCB of reputed make.

#### **KITCHEN**

- Stainless steel sink.
- Dado of ceramic tiles up to 2.5 feet above the counter.
- Granite Kitchen Counter.
- Sufficient power point for Electrical Fixtures.
- Reputed C.P. Fittings of (JAQUAR or CERA).









# **OUR PROJECTS**









## **OUR PROJECTS**







### FIRSTBLISS ENTERPRISES PRIVATE LIMITED

Address: 312 Parnasree Pally, Ground Floor, Kol-60

Website: www.firstblissenterprises.com

Contact No.: +91-7278744497

+91-9830927979

+91-9038930468