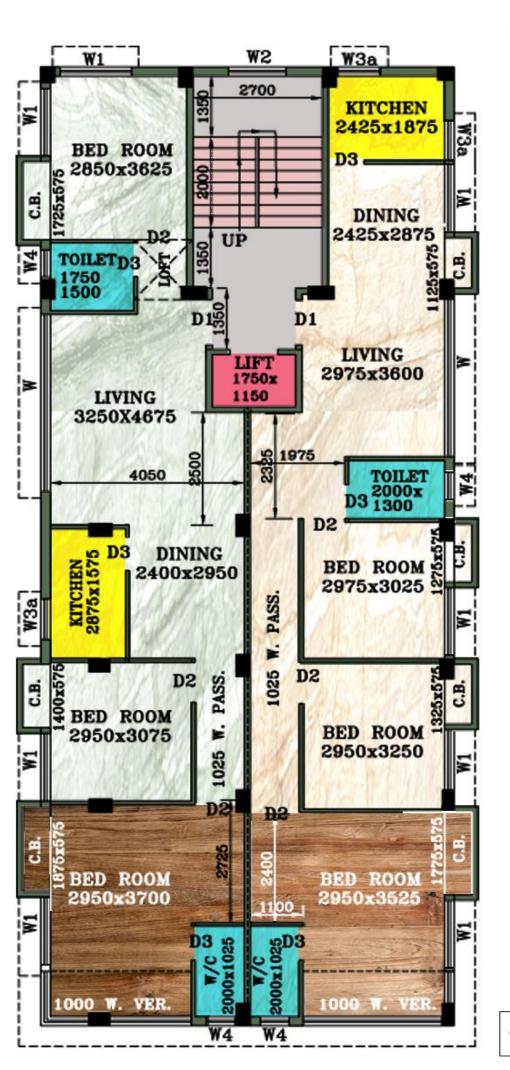

A PROJECT OF FIRSTBLISS ENTERPRISES PRIVATE LIMITED

## RAAJ PARADISE

We build happy homes...



# RAAJ PARADISE



**Close Proximity** 

Nearest Metro Station

B.P Poddar Hospital

RP Goenka International School

New Alipore

2 kms/9 mins

3 kms/12 mins

5 kms/15 mins

3 kms/9 mins

## 3BHK: 1458 SQ.FT, 1386 SQ.FT

### Typical Plan of 2nd, 3rd & 4th Floor:





## **SPECIFICATIONS**

#### **COMMONAMENITIES**

- Equipped with Split ACs in the rooms.
- Well decorated lobby.
- 24 hrs water supply.
- Common toilet for service staff.
- LED illumination for compound & staircases.

#### **COMMONAREAS**

- 4 passenger Lift.
- CCTV Cameras.
- Waterproof non-fading exterior finish.
- Underground covered water drainage system.
- Free Interior Design advice.
- Guidance for Loan Facility.
- Decorative Lift Lobby.

#### **STRUCTURE**

- Earthquake resistant RCC framed structure with premium quality steel & cement.
- ACC company concrete brick for external & internal walls.

#### **DOOR & WINDOW**

- Sal wood frame.
- Full size windows.
- Solid core ISI Water Proof Flush Door.
- Flush Door for Toilets.
- Color Coated Aluminum Sliding Windows for all rooms.