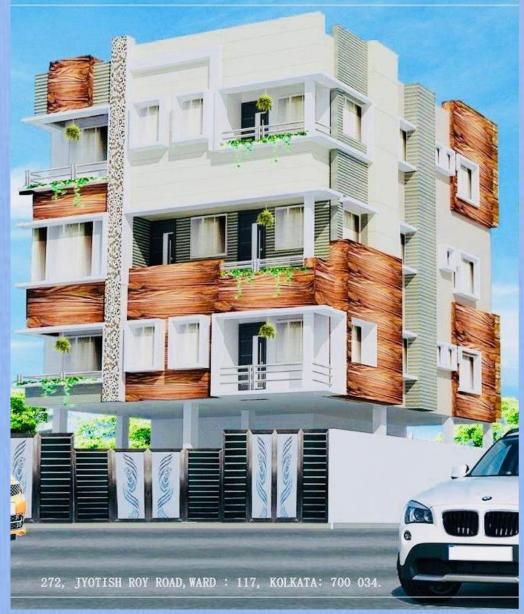

d Vitrified Tiles in Bedrooms (4'x2'),
   Living & Dining, wooden tiles in Master Bedroom, (4'x2') Stair & lift lobby with Marble.
- Anti Skid Ceramic Floor Tiles in Kitchen & Toilet.
- External Flooring: Parking Tiles/Paver Block in Driveway, Garage.

#### **ELECTRICALS**

- Modular switches of reputed make.
- AC points in all rooms and for Living/Dining.
- Necessary electrical points with switches in all bedrooms, Living/ Dining, Kitchen, and Toilets
- Concealed copper wiring with Central MCB of reputed make.

#### **KITCHEN**

- Stainless steel sink.
- Dado of ceramic tiles up to 2.5 feet above the counter.
- Granite Kitchen Counter.
- Sufficient power point for Electrical Fixtures.
- Reputed C.P. Fittings of (JAQUAR or CERA).









# **OUR PROJECTS**









## **OUR PROJECTS**







### FIRSTBLISS ENTERPRISES PRIVATE LIMITED

Address: 312 Parnasree Pally, Ground Floor, Kol-60

Website: www.firstblissenterprises.com

Contact No.: +91-7278744497

+91-9830927979

+91-9038930468