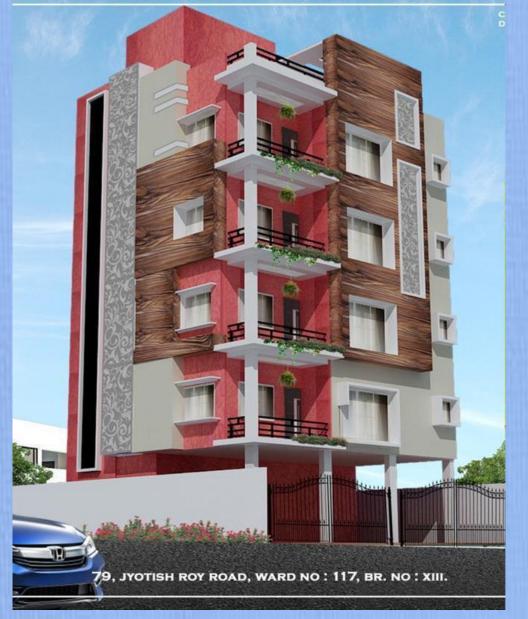

zed Vitrified Tiles in Bedrooms (4'x2'),
   Living & Dining, wooden tiles in Master Bedroom, (4'x2') Stair & lift lobby with Marble.
- Anti Skid Ceramic Floor Tiles in Kitchen & Toilet.
- External Flooring: Parking Tiles/Paver Block in Driveway, Garage.

#### **ELECTRICALS**

- Modular switches of reputed make.
- AC points in all rooms and for Living/Dining.
- Necessary electrical points with switches in all bedrooms, Living/ Dining, Kitchen, and Toilets
- Concealed copper wiring with Central MCB of reputed make.

#### **KITCHEN**

- Stainless steel sink.
- Dado of ceramic tiles up to 2.5 feet above the counter.
- Granite Kitchen Counter.
- Sufficient power point for Electrical Fixtures.
- Reputed C.P. Fittings of (JAQUAR or CERA).









# **OUR PROJECTS**









## **OUR PROJECTS**







### FIRSTBLISS ENTERPRISES PRIVATE LIMITED

Address: 312 Parnasree Pally, Ground Floor, Kol-60

Website: www.firstblissenterprises.com

Contact No.: +91-7278744497

+91-9830927979

+91-9038930468