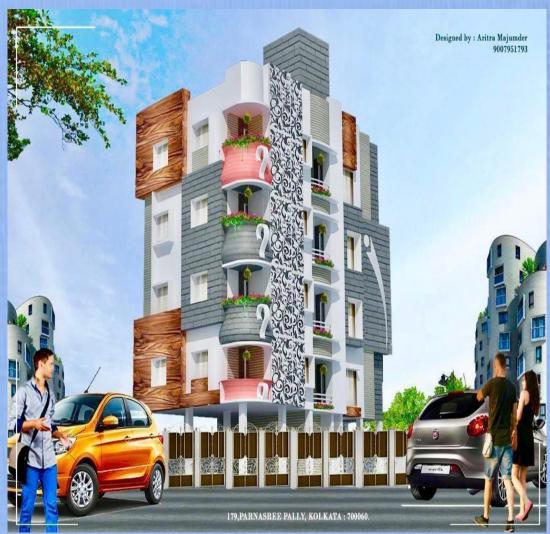

al Flooring: Double glazed Vitrified Tiles in Bedrooms (4'x2'),
   Living & Dining, wooden tiles in Master Bedroom, (4'x2') Stair & lift lobby with Marble.
- Anti Skid Ceramic Floor Tiles in Kitchen & Toilet.
- External Flooring: Parking Tiles/Paver Block in Driveway, Garage.

#### **ELECTRICALS**

- Modular switches of reputed make.
- AC points in all rooms and for Living/Dining.
- Necessary electrical points with switches in all bedrooms, Living/ Dining, Kitchen, and Toilets
- Concealed copper wiring with Central MCB of reputed make.

#### **KITCHEN**

- Stainless steel sink.
- Dado of ceramic tiles up to 2.5 feet above the counter.
- Granite Kitchen Counter.
- Sufficient power point for Electrical Fixtures.
- Reputed C.P. Fittings of (JAQUAR or CERA).









# **OUR PROJECTS**









## **OUR PROJECTS**







### FIRSTBLISS ENTERPRISES PRIVATE LIMITED

Address: 312 Parnasree Pally, Ground Floor, Kol-60

Website: www.firstblissenterprises.com

Contact No.: +91-7278744497

+91-9830927979

+91-9038930468