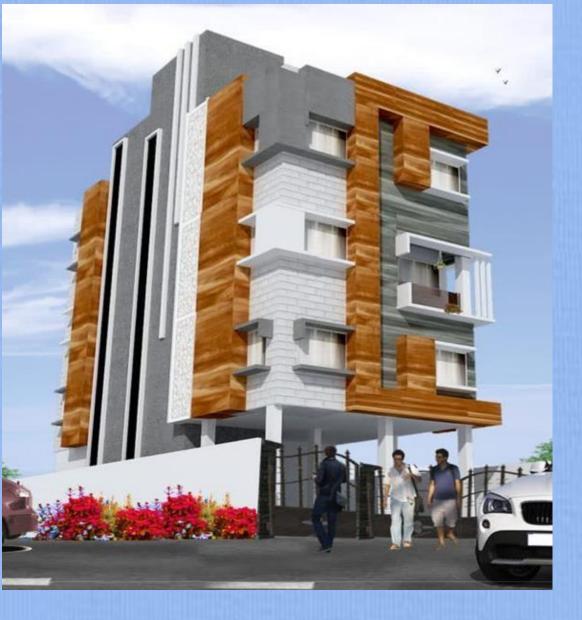

e

#### **FLOORING**

- Internal Flooring: Double glazed Vitrified Tiles in Bedrooms (4'x2'),
   Living & Dining, wooden tiles in Master Bedroom, (4'x2') Stair & lift lobby with Marble.
- Anti Skid Ceramic Floor Tiles in Kitchen & Toilet.
- External Flooring: Parking Tiles/Paver Block in Driveway, Garage.

#### **ELECTRICALS**

- Modular switches of reputed make.
- AC points in all rooms and for Living/Dining.
- Necessary electrical points with switches in all bedrooms, Living/ Dining, Kitchen, and Toilets
- Concealed copper wiring with Central MCB of reputed make.

#### **KITCHEN**

- Stainless steel sink.
- Dado of ceramic tiles up to 2.5 feet above the counter.
- Granite Kitchen Counter.
- Sufficient power point for Electrical Fixtures.
- Reputed C.P. Fittings of (JAQUAR or CERA).









# **OUR PROJECTS**









## **OUR PROJECTS**







### FIRSTBLISS ENTERPRISES PRIVATE LIMITED

Address: 312 Parnasree Pally, Ground Floor, Kol-60

Website: www.firstblissenterprises.com

Contact No.: +91-7278744497

+91-9830927979

+91-9038930468