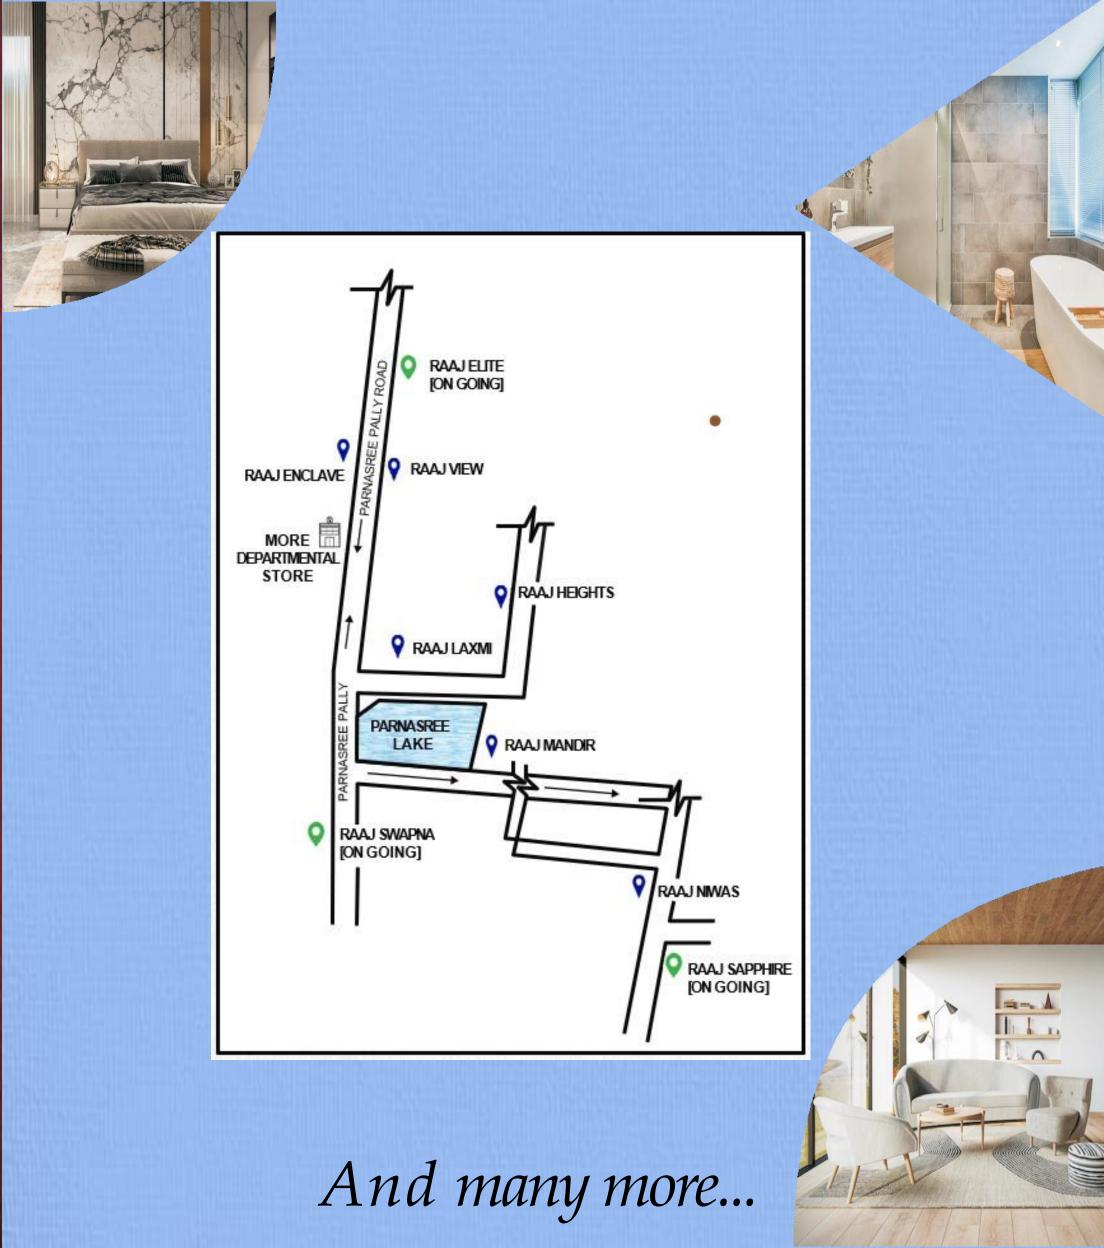

Vitrified Tiles in Bedrooms (4'x2'),
   Living & Dining, wooden tiles in Master Bedroom, (4'x2') Stair & lift lobby with Marble.
- Anti Skid Ceramic Floor Tiles in Kitchen & Toilet.
- External Flooring: Parking Tiles/Paver Block in Driveway, Garage.

#### **ELECTRICALS**

- Modular switches of reputed make.
- AC points in all rooms and for Living/Dining.
- Necessary electrical points with switches in all bedrooms, Living/ Dining, Kitchen, and Toilets
- Concealed copper wiring with Central MCB of reputed make.

#### **KITCHEN**

- Stainless steel sink.
- Dado of ceramic tiles up to 2.5 feet above the counter.
- Granite Kitchen Counter.
- Sufficient power point for Electrical Fixtures.
- Reputed C.P. Fittings of (JAQUAR or CERA).









# **OUR PROJECTS**









## **OUR PROJECTS**







### FIRSTBLISS ENTERPRISES PRIVATE LIMITED

Address: 312 Parnasree Pally, Ground Floor, Kol-60

Website: www.firstblissenterprises.com

Contact No.: +91-7278744497

+91-9830927979

+91-9038930468