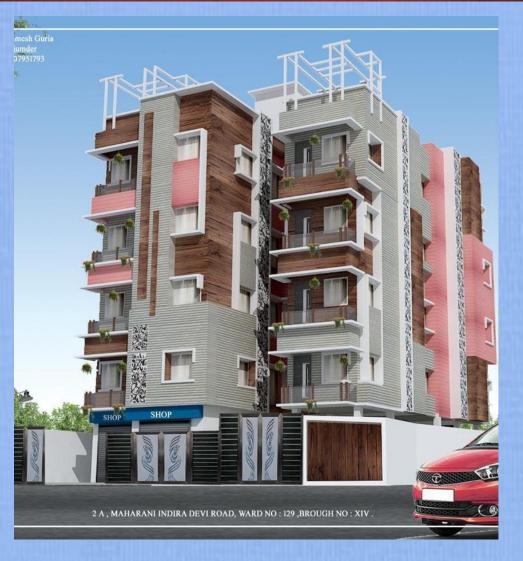

rnal Flooring: Double glazed Vitrified Tiles in Bedrooms (4'x2'),
   Living & Dining, wooden tiles in Master Bedroom, (4'x2') Stair & lift lobby with Marble.
- Anti Skid Ceramic Floor Tiles in Kitchen & Toilet.
- External Flooring: Parking Tiles/Paver Block in Driveway, Garage.

#### **ELECTRICALS**

- Modular switches of reputed make.
- AC points in all rooms and for Living/Dining.
- Necessary electrical points with switches in all bedrooms, Living/ Dining, Kitchen, and Toilets
- Concealed copper wiring with Central MCB of reputed make.

#### **KITCHEN**

- Stainless steel sink.
- Dado of ceramic tiles up to 2.5 feet above the counter.
- Granite Kitchen Counter.
- Sufficient power point for Electrical Fixtures.
- Reputed C.P. Fittings of (JAQUAR or CERA).









# **OUR PROJECTS**









## **OUR PROJECTS**







### FIRSTBLISS ENTERPRISES PRIVATE LIMITED

Address: 312 Parnasree Pally, Ground Floor, Kol-60

Website: www.firstblissenterprises.com

Contact No.: +91-7278744497

+91-9830927979

+91-9038930468