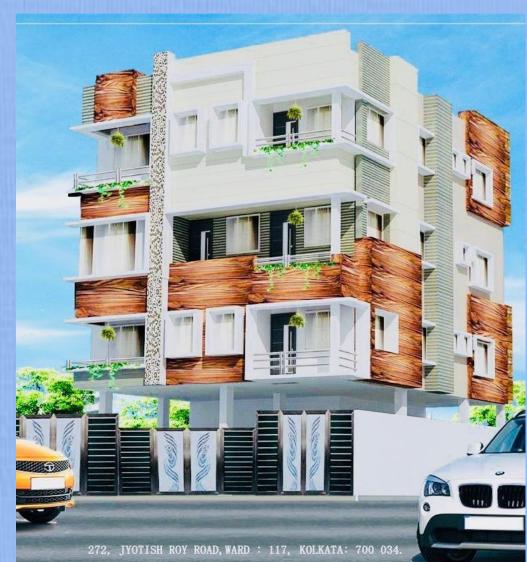

ternal Flooring: Double glazed Vitrified Tiles in Bedrooms (4'x2'),
   Living & Dining, wooden tiles in Master Bedroom, (4'x2') Stair & lift lobby with Marble.
- Anti Skid Ceramic Floor Tiles in Kitchen & Toilet.
- External Flooring: Parking Tiles/Paver Block in Driveway, Garage.

#### **ELECTRICALS**

- Modular switches of reputed make.
- AC points in all rooms and for Living/Dining.
- Necessary electrical points with switches in all bedrooms, Living/ Dining, Kitchen, and Toilets
- Concealed copper wiring with Central MCB of reputed make.

#### **KITCHEN**

- Stainless steel sink.
- Dado of ceramic tiles up to 2.5 feet above the counter.
- Granite Kitchen Counter.
- Sufficient power point for Electrical Fixtures.
- Reputed C.P. Fittings of (JAQUAR or CERA).









# **OUR PROJECTS**









## **OUR PROJECTS**







### FIRSTBLISS ENTERPRISES PRIVATE LIMITED

Address: 312 Parnasree Pally, Ground Floor, Kol-60

Website: www.firstblissenterprises.com

Contact No.: +91-7278744497

+91-9830927979

+91-9038930468