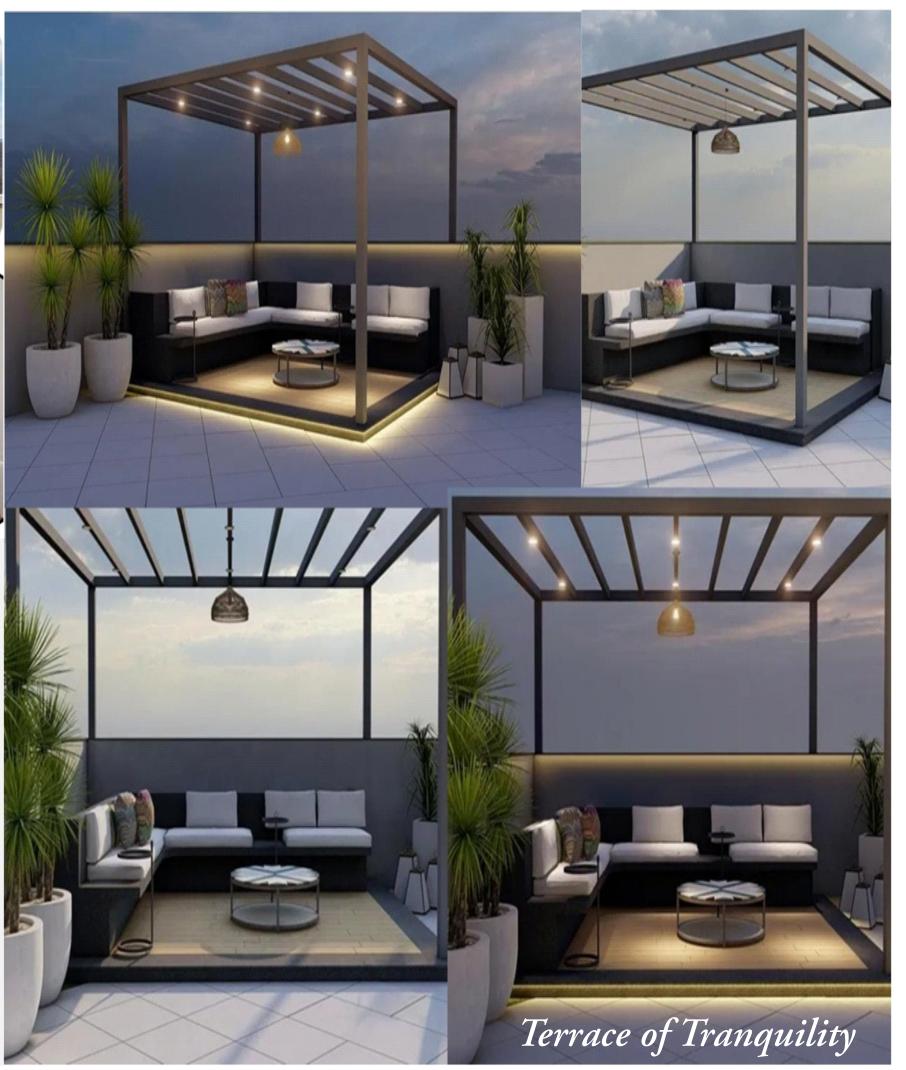

# **KITCHEN**

- Stainless steel sink.Dado of ceramic tiles up to 2.5 feet above the counter.
- Engineered stone Kitchen Counter.

Features

TERRACE PERGOLA

VASTU COMPLIANT DESIGN

INDEPENDENT PARKING

The story of FirstBliss Enterprises is the success formula of all its endeavors ever since its inception a couple of decades back. Each of its projects has staked a monumental name with regards to liveability and aesthetics. The group's architectural wonders leave a first and lasting impression in the minds of even the most fastidious buyers due to its scenic locations, magnificence of space, proximity to utility services, adhering to the dictates of the eco-friendly norms. <section-header><section-header>