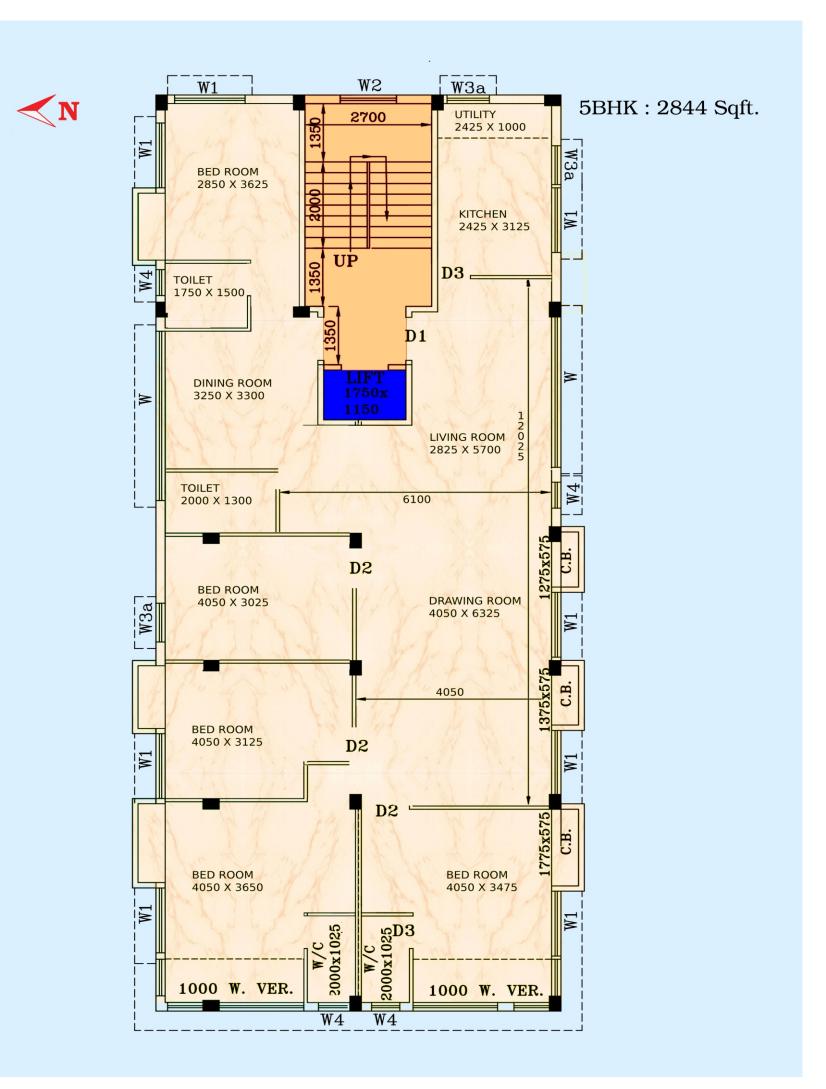

Project Address :

# 516 & 517 Parnasree Pally

Corporate Address : 312 Parnasree Pally

> Contact No. : 72787 44497 98309 27979 90389 30468

Website :

https://Firstblissenterprises.com/



Disclaimer :

This brochure is not a legal document nor a legal offering. It only describes the intent,

purpose and the concept of 'RAAJ PARADISE'.

We build happy homes...



# RAAJ PARADISE















# **COMMON AMENITIES**

- Equipped with Split ACs
  Common toilet for service staff & Security Room
  4 passenger Lift & CCTV Cameras in the compound

# STRUCTURE

- Earthquake resistant RCC framed structure
  ACC company concrete brick for external & internal walls.

### **DOOR & WINDOW**

- Water-Proof Flush Doors
- Color Coated Full size Aluminum Sliding Windows • Louver for all toilets.

- TOILET
  - Anti-skid/ Matte finish ceramic tiled floor.
    White sanitary ware of (JAQUAR or CERA)
  - Provisions for geyser & hot & cold lines (chargeable)

### PAINT

- Wall Care Putty for inside Wall & Ceiling.
  The interiors :- Primer & best Quality Washable Paint.
  Exterior:- High-quality waterproof paint with putty on facade

# FLOORING

- (4'x2')Tiles in Bedrooms & Living & Dining,