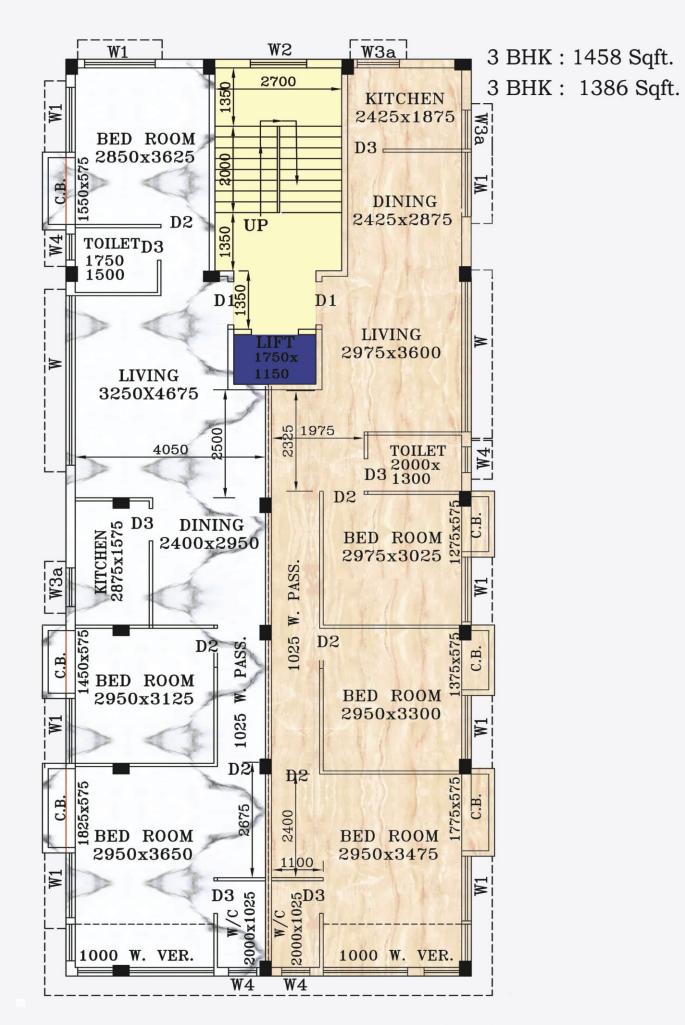

Project Address :

# 516 & 517 Parnasree Pally

Corporate Address : 312 Parnasree Pally

> Contact No. : 72787 44497 98309 27979 90389 30468

Website :

https://Firstblissenterprises.com/



Disclaimer :

This brochure is not a legal document nor a legal offering. It only describes the intent,

purpose and the concept of 'RAAJ PARADISE'.

We build happy homes...



# RAAJ PARADISE















# **COMMON AMENITIES**

- Equipped with Split ACs
  Common toilet for service staff & Security Room
  4 passenger Lift & CCTV Cameras in the compound

# STRUCTURE

- Earthquake resistant RCC framed structure
  ACC company concrete brick for external & internal walls.

### **DOOR & WINDOW**

- Water-Proof Flush Doors
- Color Coated Full size Aluminum Sliding Windows • Louver for all toilets.

- TOILET
  - Anti-skid/ Matte finish ceramic tiled floor.
    White sanitary ware of (JAQUAR or CERA)
  - Provisions for geyser & hot & cold lines (chargeable)

### PAINT

- Wall Care Putty for inside Wall & Ceiling.
  The interiors :- Primer & best Quality Washable Paint.
  Exterior:- High-quality waterproof paint with putty on facade

# FLOORING

- (4'x2')Tiles in Bedrooms & Living & Dining