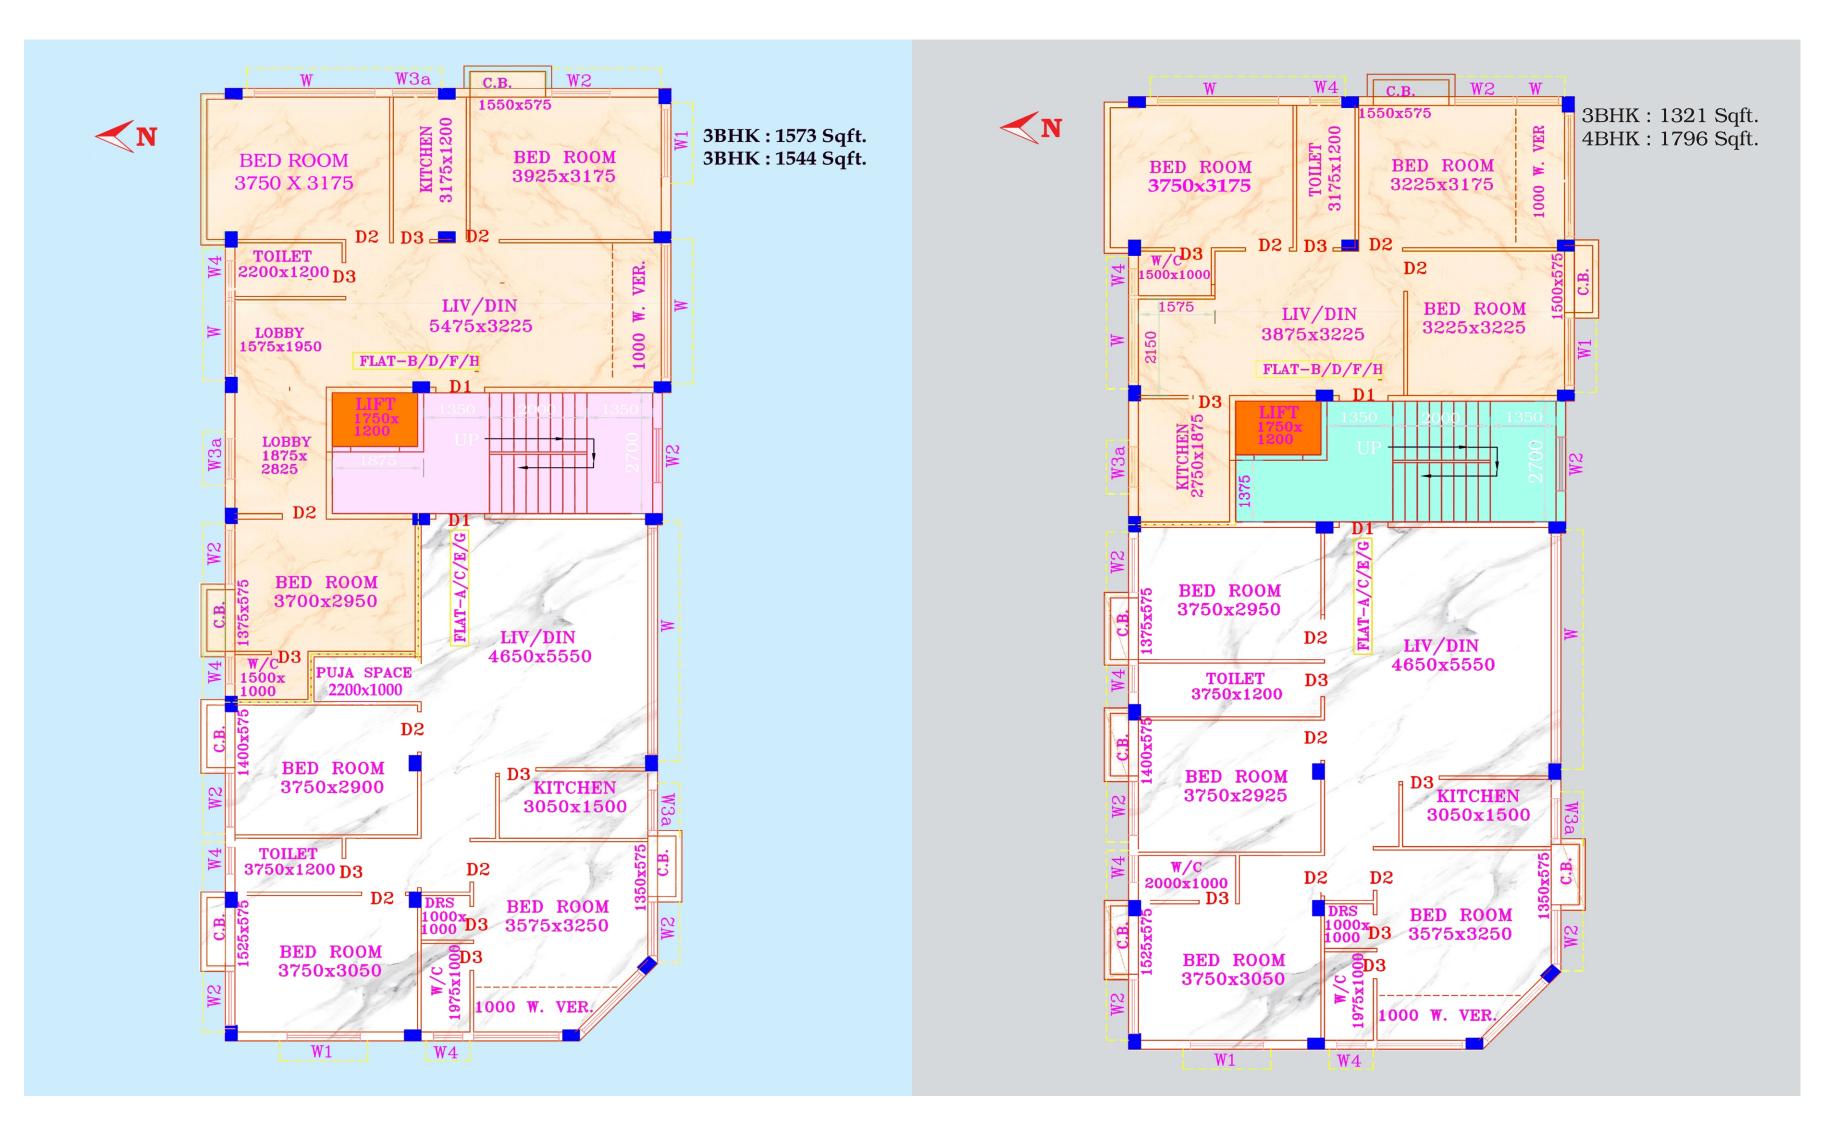

Project Address :

# 516 & 517 Parnasree Pally

Corporate Address : 312 Parnasree Pally

> Contact No. : 72787 44497 98309 27979 90389 30468

Website :

https://Firstblissenterprises.com/



Disclaimer :

This brochure is not a legal document nor a legal offering. It only describes the intent,

purpose and the concept of 'RAAJ PARADISE'.

We build happy homes...



# RAAJ PARADISE















# **COMMON AMENITIES**

- Equipped with Split ACs
  Common toilet for service staff & Security Room
  4 passenger Lift & CCTV Cameras in the compound

# STRUCTURE

- Earthquake resistant RCC framed structure
  ACC company concrete brick for external & internal walls.

### **DOOR & WINDOW**

- Water-Proof Flush Doors
- Color Coated Full size Aluminum Sliding Windows • Louver for all toilets.

- TOILET
  - Anti-skid/ Matte finish ceramic tiled floor.
    White sanitary ware of (JAQUAR or CERA)
  - Provisions for geyser & hot & cold lines (chargeable)

### PAINT

- Wall Care Putty for inside Wall & Ceiling.
  The interiors :- Primer & best Quality Washable Paint.
  Exterior:- High-quality waterproof paint with putty on facade

# FLOORING

- (4'x2')Tiles in Bedrooms & Living & Dining, wo