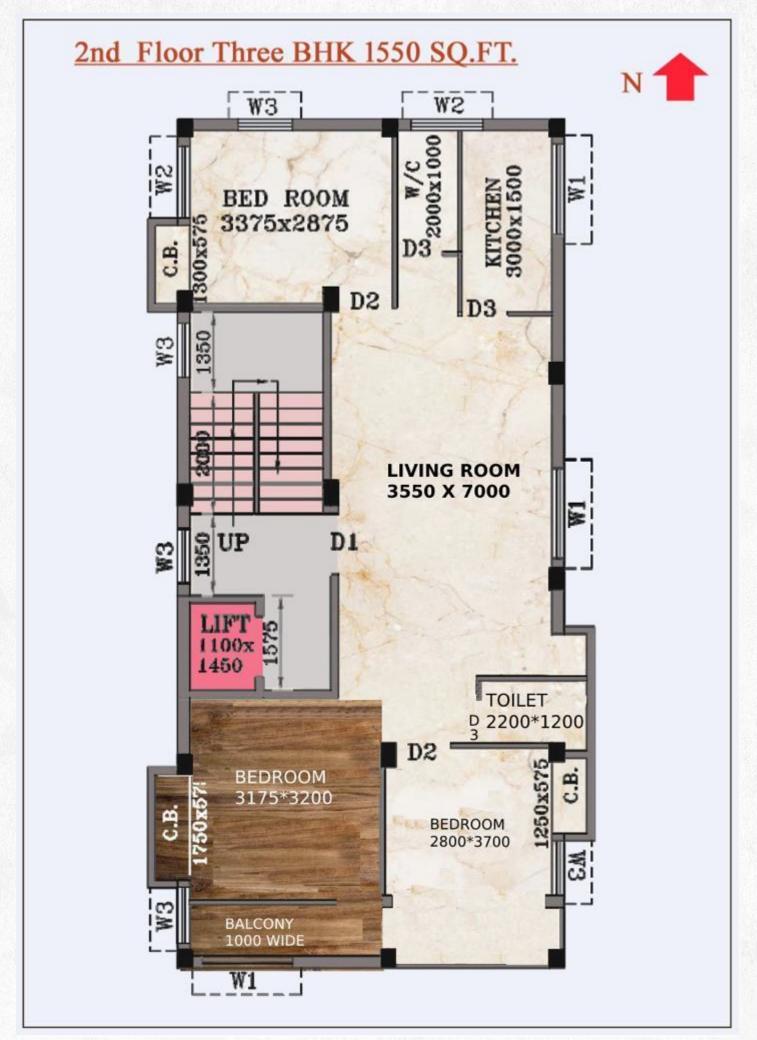

### A PROJECT OF FIRSTBLISS ENTERPRISES PRIVATE LIMITED

## **RAAJ PEARLS**

We build happy homes ...

## TYPICAL FLOOR PLAN OF 2<sup>ND</sup> FLOOR



**1550 SQUARE FEET** 

## TYPICAL FLOOR PLAN OF GROUND & 3<sup>RD</sup> FLOOR



## 775 SQUARE FEET



# **RAAJ PEARLS**



**Close Proximity** 

B.P Poddar Hospital Sri Sri Academy South City Mall

1.6kms /5mins 51.8kms/6 mins 3.5 kms/10 mins



#### **COMMON AMENITIES**

- Well decorated lobby
- 24 hrs water supply.
- Common toilet for service staff.
- LED illumination for compound & staircases.

#### **COMMONAREAS**

- 4 passenger Lift.
- CCTV Cameras
- Waterproof non-fading exterior finish.
- Underground covered water drainage system.
- Free Interior Design advice.
- Guidance for Loan Facility.
- · Decorative Lift Lobby.

#### STRUCTURE

- Earthquake resistant RCC framed structure with premium quality steel & cement.
- ACC company concrete brick for external & internal walls.

#### *