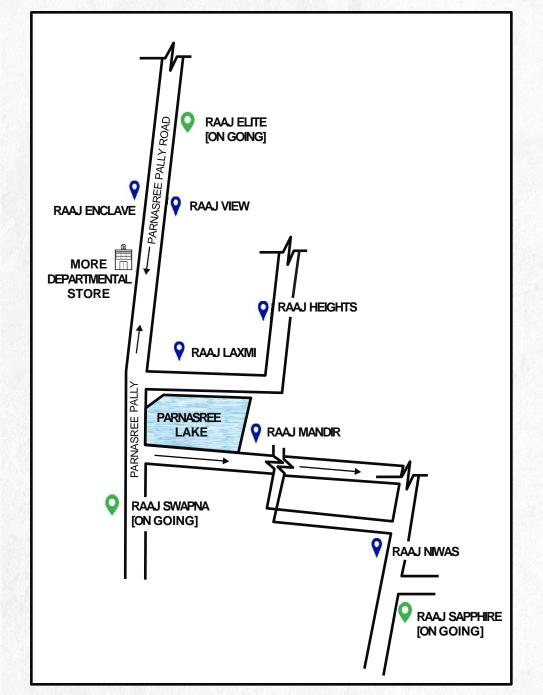

# **RAAJ PEARLS**

**Close Proximity** 

B.P Poddar Hospital Sri Sri Academy South City Mall

1.6kms /5mins 51.8kms/6 mins 3.5 kms/10 mins