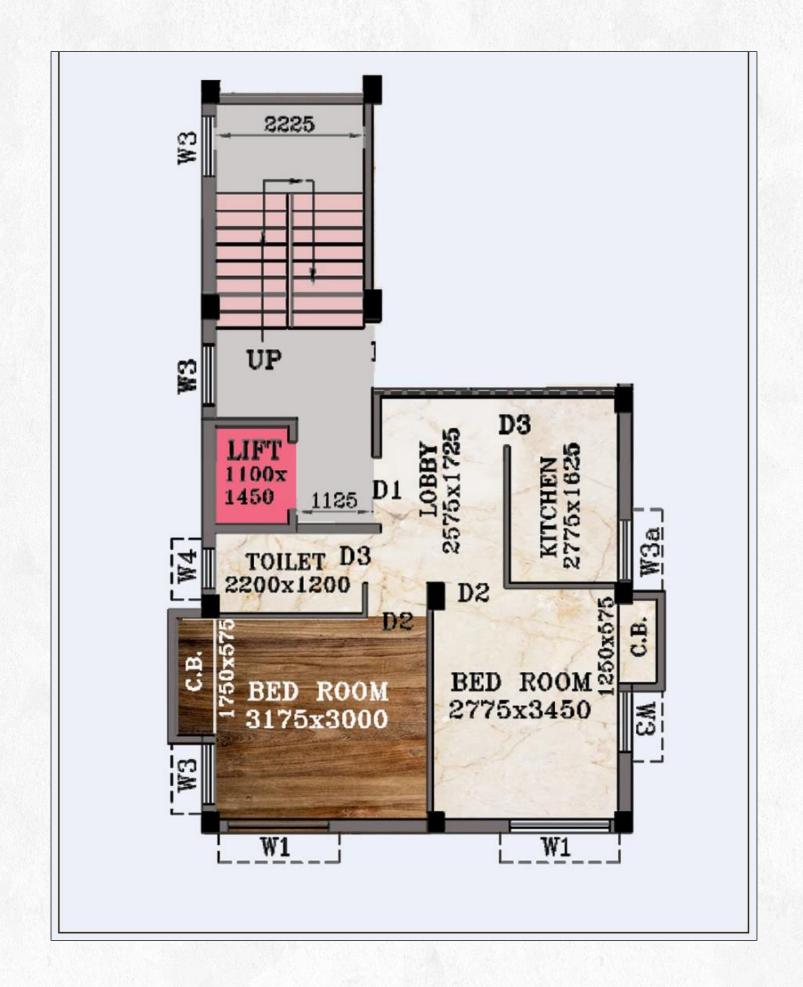

### A PROJECT OF FIRSTBLISS ENTERPRISES PRIVATE LIMITED

## **RAAJ PEARLS**

We build happy homes ...

## TYPICAL FLOOR PLAN OF 2<sup>ND</sup> FLOOR



**1550 SQUARE FEET** 

## TYPICAL FLOOR PLAN OF GROUND & 3<sup>RD</sup> FLOOR



## 775 SQUARE FEET



# **RAAJ PEARLS**



**Close Proximity** 

B.P Poddar Hospital Sri Sri Academy South City Mall

1.6kms /5mins 51.8kms/6 mins 3.5 kms/10 mins



#### **COMMON AMENITIES**

- Well decorated lobby
- 24 hrs water supply.
- Common toilet for service staff.
- LED illumination for compound & staircases.

#### **COMMONAREAS**

- 4 passenger Lift.
- CCTV Cameras
- Waterproof non-fading exterior finish.
- Underground covered water drainage system.
- Free Interior Design advice.
- Guidance for Loan Facility.
- · Decorative Lift Lobby.

#### STRUCTURE

- Earthquake resistant RCC framed structure with premium quality steel & cement.
- ACC company concrete brick for external & internal walls.

#### **DOOR & WINDOW**

- Sal wood frame.
- Full size windows
- Solid core ISI Water Pr