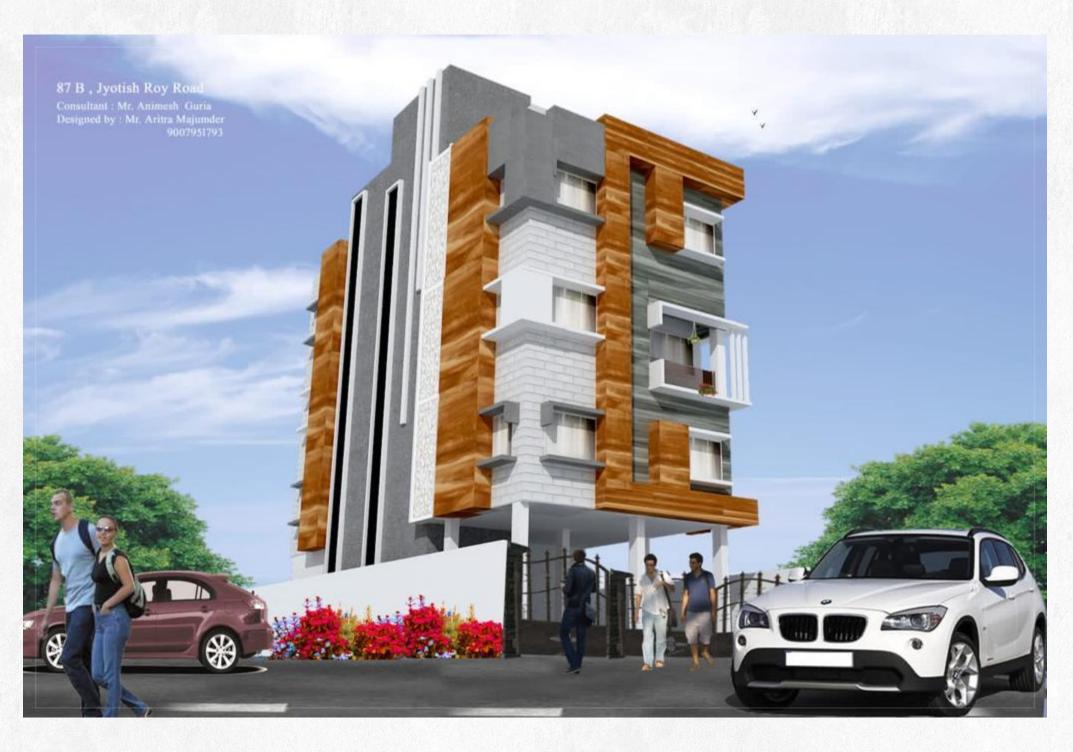

### A PROJECT OF FIRSTBLISS ENTERPRISES PRIVATE LIMITED

## **RAAJ PEARLS**

We build happy homes ...

## TYPICAL FLOOR PLAN OF 2<sup>ND</sup> FLOOR



**1550 SQUARE FEET** 

## TYPICAL FLOOR PLAN OF GROUND & 3<sup>RD</sup> FLOOR



## 775 SQUARE FEET



# **RAAJ PEARLS**



**Close Proximity** 

B.P Poddar Hospital Sri Sri Academy South City Mall

1.6kms /5mins 51.8kms/6 mins 3.5 kms/10 mins



#### **COMMON AMENITIES**

- Well decorated lobby
- 24 hrs water supply.
- Common toilet for service staff.
- LED illumination for compound & staircases.

#### **COMMONAREAS**

- 4 passenger Lift.
- CCTV Cameras
- Waterproof non-fading exterior finish.
- Underground covered water drainage system.
- Free Interior Design advice.
- Guidance for Loan Facility.
- · Decorative Lift Lobby.

#### STRUCTURE

- Earthquake resistant RCC framed structure with premium quality steel & cement.
- ACC company concrete brick for external & internal walls.

#### **DOOR & WINDOW**

- Sal wood frame.
- Full size windows
- Solid core ISI Water Proof Flush Door.
- Flus