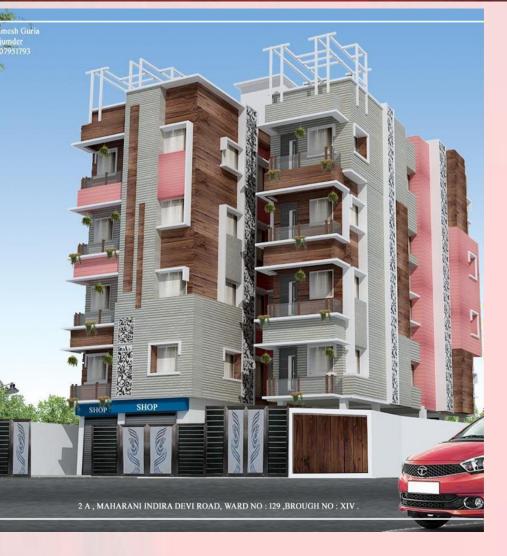

- Internal Flooring: Double glazed Vitrified Tiles in Bedrooms (4'x2'), Living & Dining, wooden tiles in Master Bedroom, (4'x2') Stair & lift lobby with Marble.
- Anti Skid Ceramic Floor Tiles in Kitchen & Toilet.
- External Flooring: Parking Tiles/Paver Block in Driveway, Garage.

#### **ELECTRICALS**

- Modular switches of reputed make.
- AC points in all rooms and for Living/Dining.
- Necessary electrical points with switches in all bedrooms, Living / Dining, Kitchen, and Toilets
- Concealed copper wiring with Central MCB of reputed make.

#### **KITCHEN**

- Stainless steel sink.
- Dado of ceramic tiles up to 2.5 feet above the counter.
- Granite Kitchen Counter.
- Sufficient power point for Electrical Fixtures.
- Reputed C.P.Fittings of (JAQUAR or CERA).









# OUR PROJECTS









## OUR PROJECTS









## OUR PROJECTS







### FIRSTBLISS ENTERPRISES PRIVATE LIMITED

Address: 312 Parnasree Pally, Ground Floor, Kol-60

Website: <a href="https://Firstblissenterprises.com/">https://Firstblissenterprises.com/</a>

Contact No.: +91-7278744497

+91-9830927979

+91-9038930468