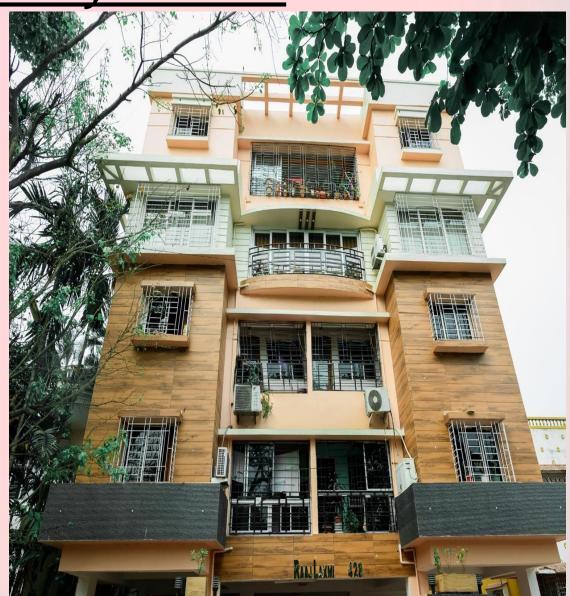

les in Bedrooms (4'x2'), Living & Dining, wooden tiles in Master Bedroom, (4'x2') Stair & lift lobby with Marble.
- Anti Skid Ceramic Floor Tiles in Kitchen & Toilet.
- External Flooring: Parking Tiles/Paver Block in Driveway, Garage.

#### **ELECTRICALS**

- Modular switches of reputed make.
- AC points in all rooms and for Living/Dining.
- Necessary electrical points with switches in all bedrooms, Living / Dining, Kitchen, and Toilets
- Concealed copper wiring with Central MCB of reputed make.

#### **KITCHEN**

- Stainless steel sink.
- Dado of ceramic tiles up to 2.5 feet above the counter.
- Granite Kitchen Counter.
- Sufficient power point for Electrical Fixtures.
- Reputed C.P.Fittings of (JAQUAR or CERA).









# OUR PROJECTS









## OUR PROJECTS









## OUR PROJECTS







### FIRSTBLISS ENTERPRISES PRIVATE LIMITED

Address: 312 Parnasree Pally, Ground Floor, Kol-60

Website: <a href="https://Firstblissenterprises.com/">https://Firstblissenterprises.com/</a>

Contact No.: +91-7278744497

+91-9830927979

+91-9038930468