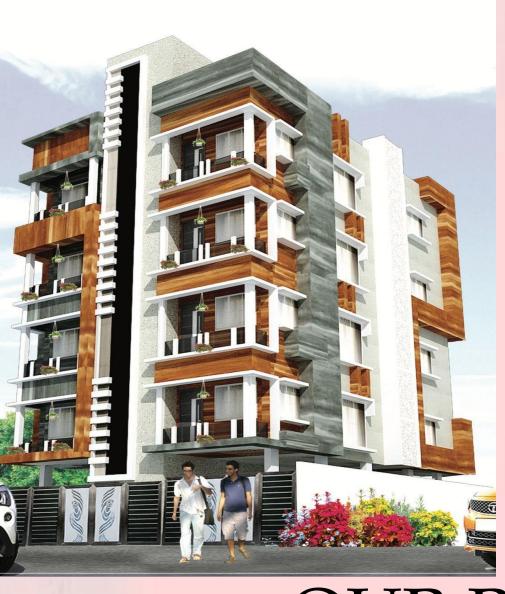

ble glazed Vitrified Tiles in Bedrooms (4'x2'), Living & Dining, wooden tiles in Master Bedroom, (4'x2') Stair & lift lobby with Marble.
- Anti Skid Ceramic Floor Tiles in Kitchen & Toilet.
- External Flooring: Parking Tiles/Paver Block in Driveway, Garage.

#### **ELECTRICALS**

- Modular switches of reputed make.
- AC points in all rooms and for Living/Dining.
- Necessary electrical points with switches in all bedrooms, Living / Dining, Kitchen, and Toilets
- Concealed copper wiring with Central MCB of reputed make.

#### **KITCHEN**

- Stainless steel sink.
- Dado of ceramic tiles up to 2.5 feet above the counter.
- Granite Kitchen Counter.
- Sufficient power point for Electrical Fixtures.
- Reputed C.P.Fittings of (JAQUAR or CERA).









# OUR PROJECTS









## OUR PROJECTS









## OUR PROJECTS







### FIRSTBLISS ENTERPRISES PRIVATE LIMITED

Address: 312 Parnasree Pally, Ground Floor, Kol-60

Website: <a href="https://Firstblissenterprises.com/">https://Firstblissenterprises.com/</a>

Contact No.: +91-7278744497

+91-9830927979

+91-9038930468