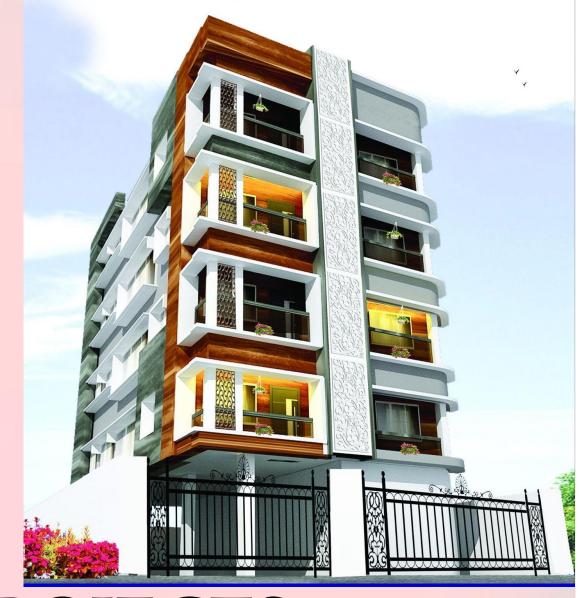

e glazed Vitrified Tiles in Bedrooms (4'x2'), Living & Dining, wooden tiles in Master Bedroom, (4'x2') Stair & lift lobby with Marble.
- Anti Skid Ceramic Floor Tiles in Kitchen & Toilet.
- External Flooring: Parking Tiles/Paver Block in Driveway, Garage.

#### **ELECTRICALS**

- Modular switches of reputed make.
- AC points in all rooms and for Living/Dining.
- Necessary electrical points with switches in all bedrooms, Living / Dining, Kitchen, and Toilets
- Concealed copper wiring with Central MCB of reputed make.

#### **KITCHEN**

- Stainless steel sink.
- Dado of ceramic tiles up to 2.5 feet above the counter.
- Granite Kitchen Counter.
- Sufficient power point for Electrical Fixtures.
- Reputed C.P.Fittings of (JAQUAR or CERA).









# OUR PROJECTS









## OUR PROJECTS









## OUR PROJECTS







### FIRSTBLISS ENTERPRISES PRIVATE LIMITED

Address: 312 Parnasree Pally, Ground Floor, Kol-60

Website: <a href="https://Firstblissenterprises.com/">https://Firstblissenterprises.com/</a>

Contact No.: +91-7278744497

+91-9830927979

+91-9038930468