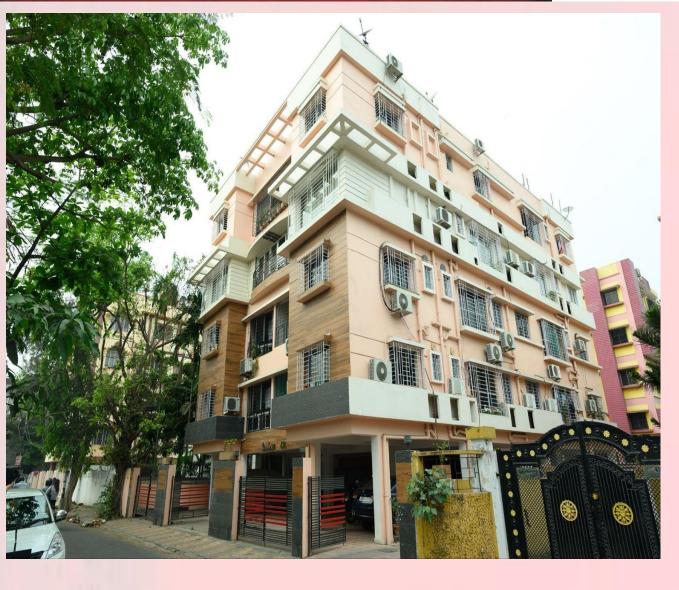

cade

#### **FLOORING**

- Internal Flooring: Double glazed Vitrified Tiles in Bedrooms (4'x2'), Living & Dining, wooden tiles in Master Bedroom, (4'x2') Stair & lift lobby with Marble.
- Anti Skid Ceramic Floor Tiles in Kitchen & Toilet.
- External Flooring: Parking Tiles/Paver Block in Driveway, Garage.

#### **ELECTRICALS**

- Modular switches of reputed make.
- AC points in all rooms and for Living/Dining.
- Necessary electrical points with switches in all bedrooms, Living / Dining, Kitchen, and Toilets
- Concealed copper wiring with Central MCB of reputed make.

#### **KITCHEN**

- Stainless steel sink.
- Dado of ceramic tiles up to 2.5 feet above the counter.
- Granite Kitchen Counter.
- Sufficient power point for Electrical Fixtures.
- Reputed C.P.Fittings of (JAQUAR or CERA).









# OUR PROJECTS









## OUR PROJECTS









## OUR PROJECTS







### FIRSTBLISS ENTERPRISES PRIVATE LIMITED

Address: 312 Parnasree Pally, Ground Floor, Kol-60

Website: <a href="https://Firstblissenterprises.com/">https://Firstblissenterprises.com/</a>

Contact No.: +91-7278744497

+91-9830927979

+91-9038930468