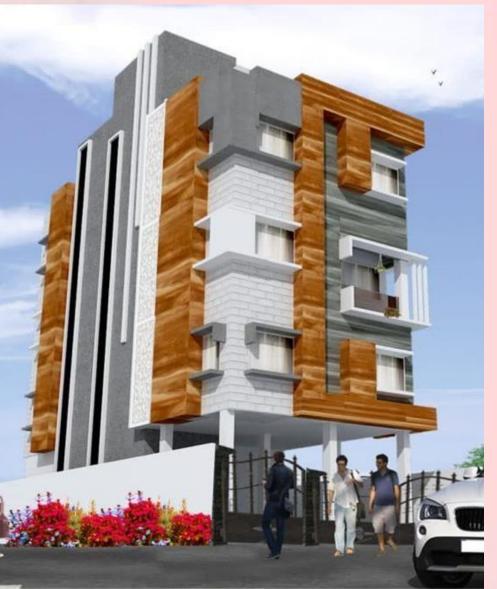

Tiles in Bedrooms (4'x2'), Living & Dining, wooden tiles in Master Bedroom, (4'x2') Stair & lift lobby with Marble.
- Anti Skid Ceramic Floor Tiles in Kitchen & Toilet.
- External Flooring: Parking Tiles/Paver Block in Driveway, Garage.

#### **ELECTRICALS**

- Modular switches of reputed make.
- AC points in all rooms and for Living/Dining.
- Necessary electrical points with switches in all bedrooms, Living / Dining, Kitchen, and Toilets
- Concealed copper wiring with Central MCB of reputed make.

#### **KITCHEN**

- Stainless steel sink.
- Dado of ceramic tiles up to 2.5 feet above the counter.
- Granite Kitchen Counter.
- Sufficient power point for Electrical Fixtures.
- Reputed C.P.Fittings of (JAQUAR or CERA).









# OUR PROJECTS









## OUR PROJECTS









## OUR PROJECTS







### FIRSTBLISS ENTERPRISES PRIVATE LIMITED

Address: 312 Parnasree Pally, Ground Floor, Kol-60

Website: <a href="https://Firstblissenterprises.com/">https://Firstblissenterprises.com/</a>

Contact No.: +91-7278744497

+91-9830927979

+91-9038930468