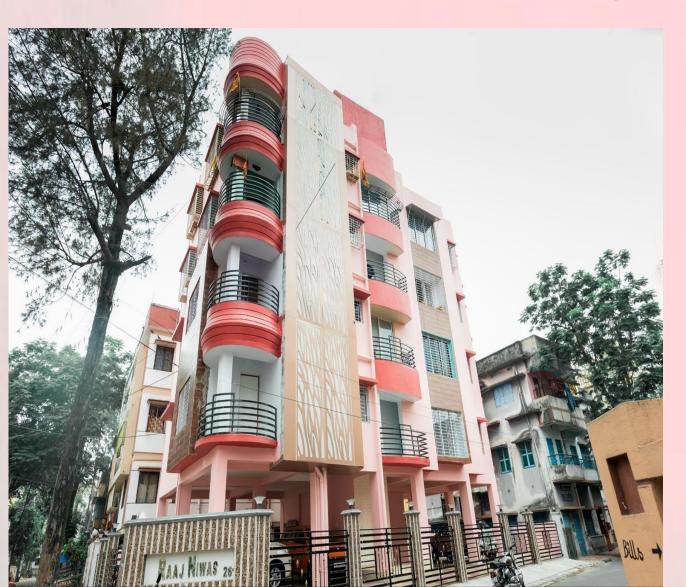

G**

- Internal Flooring: Double glazed Vitrified Tiles in Bedrooms (4'x2'), Living & Dining, wooden tiles in Master Bedroom, (4'x2') Stair & lift lobby with Marble.
- Anti Skid Ceramic Floor Tiles in Kitchen & Toilet.
- External Flooring: Parking Tiles/Paver Block in Driveway, Garage.

#### **ELECTRICALS**

- Modular switches of reputed make.
- AC points in all rooms and for Living/Dining.
- Necessary electrical points with switches in all bedrooms, Living / Dining, Kitchen, and Toilets
- Concealed copper wiring with Central MCB of reputed make.

#### **KITCHEN**

- Stainless steel sink.
- Dado of ceramic tiles up to 2.5 feet above the counter.
- Granite Kitchen Counter.
- Sufficient power point for Electrical Fixtures.
- Reputed C.P.Fittings of (JAQUAR or CERA).









# OUR PROJECTS









## OUR PROJECTS









## OUR PROJECTS







### FIRSTBLISS ENTERPRISES PRIVATE LIMITED

Address: 312 Parnasree Pally, Ground Floor, Kol-60

Website: <a href="https://Firstblissenterprises.com/">https://Firstblissenterprises.com/</a>

Contact No.: +91-7278744497

+91-9830927979

+91-9038930468