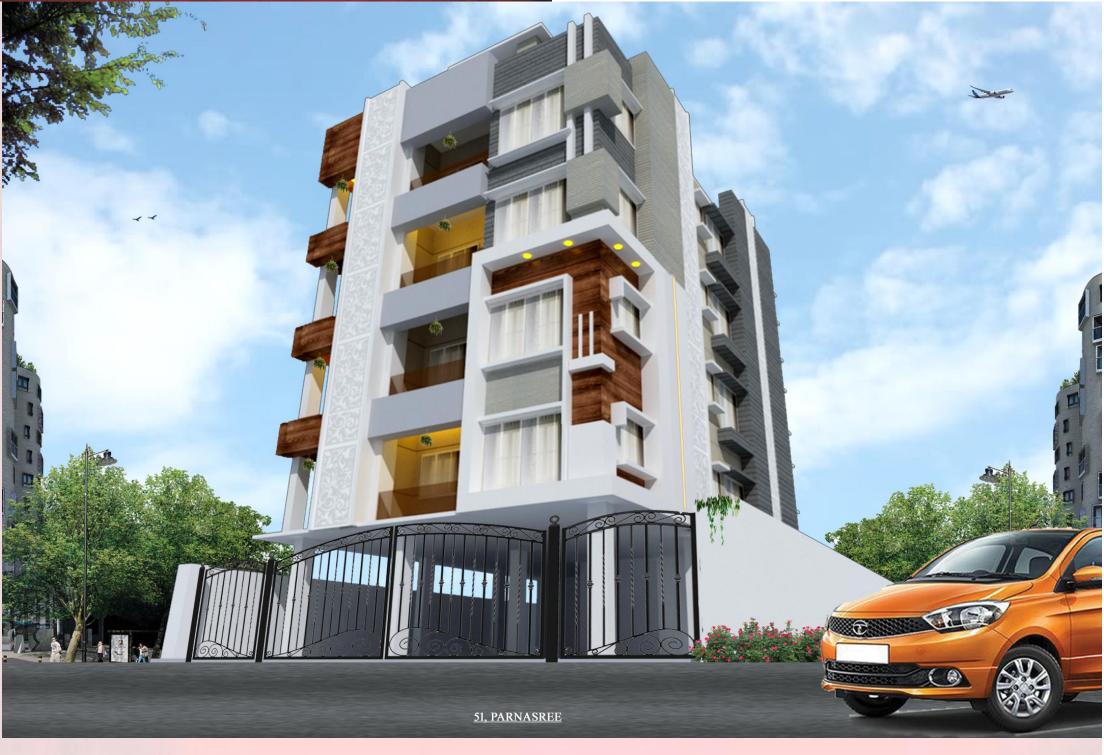

A PROJECT OF
FIRSTBLISS ENTERPRISES PRIVATE LIMITED

## RAAJ PRESTIGE

We build happy homes...



# RAAJ PRESTIGE



### **Close Proximity**

Nearest Metro Station 2 kms/09 mins

B.P Poddar Hospital 3 kms/12 mins

RP Goenka International School 5 kms/15 mins

New Alipore 3 kms/09 mins

3BHK: 1368 SQ.FT

2BHK: 1060 SQ.FT



TYPICAL FLOOR PLAN
(FIRST, SECOND, THIRD & FOURTH)

### **SPECIFICATIONS**

#### **COMMON AMENITIES**

- Equipped with Split ACs in the rooms.
- Well decorated lobby.
- 24 hrs water supply.
- · Common toilet for service staff.
- LED illumination for compound & staircases.

#### **COMMON AREAS**

- 4 passenger Lift.
- CCTV Cameras.
- Waterproof non-fading exterior finish.
- Underground covered water drainage system.
- Free Interior Design advice.
- Guidance for Loan Facility.
- Decorative Lift Lobby.

#### STRUCTURE

- Earthquake resistant RCC framed structure with