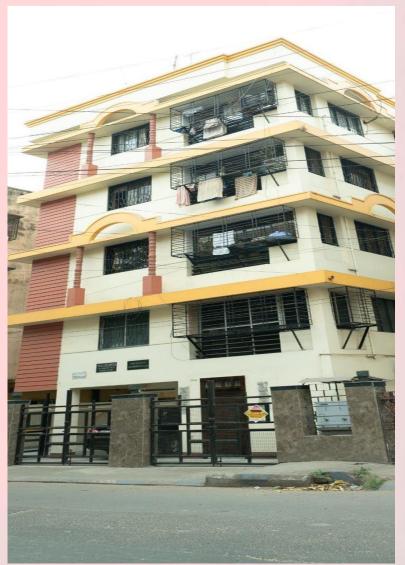

*

- Internal Flooring: Double glazed Vitrified Tiles in Bedrooms (4'x2'), Living & Dining, wooden tiles in Master Bedroom, (4'x2') Stair & lift lobby with Marble.
- Anti Skid Ceramic Floor Tiles in Kitchen & Toilet.
- External Flooring: Parking Tiles/Paver Block in Driveway, Garage.

#### **ELECTRICALS**

- Modular switches of reputed make.
- AC points in all rooms and for Living/Dining.
- Necessary electrical points with switches in all bedrooms, Living / Dining, Kitchen, and Toilets
- Concealed copper wiring with Central MCB of reputed make.

#### **KITCHEN**

- Stainless steel sink.
- Dado of ceramic tiles up to 2.5 feet above the counter.
- Granite Kitchen Counter.
- Sufficient power point for Electrical Fixtures.
- Reputed C.P.Fittings of (JAQUAR or CERA).









# OUR PROJECTS









## OUR PROJECTS









## OUR PROJECTS







### FIRSTBLISS ENTERPRISES PRIVATE LIMITED

Address: 312 Parnasree Pally, Ground Floor, Kol-60

Website: <a href="https://Firstblissenterprises.com/">https://Firstblissenterprises.com/</a>

Contact No.: +91-7278744497

+91-9830927979

+91-9038930468