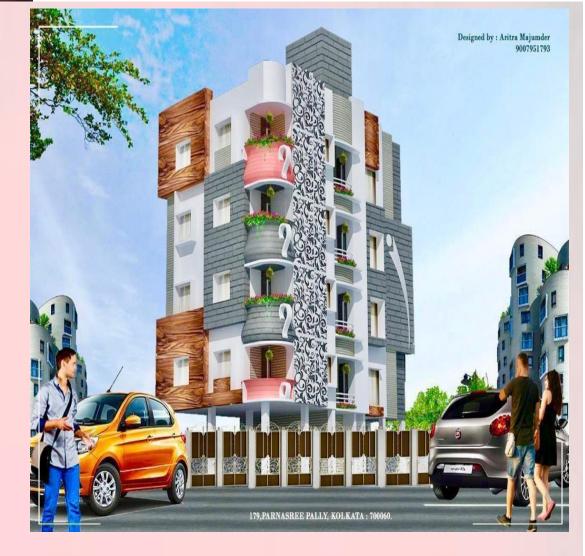

Internal Flooring: Double glazed Vitrified Tiles in Bedrooms (4'x2'), Living & Dining, wooden tiles in Master Bedroom, (4'x2') Stair & lift lobby with Marble.
- Anti Skid Ceramic Floor Tiles in Kitchen & Toilet.
- External Flooring: Parking Tiles/Paver Block in Driveway, Garage.

#### **ELECTRICALS**

- Modular switches of reputed make.
- AC points in all rooms and for Living/Dining.
- Necessary electrical points with switches in all bedrooms, Living / Dining, Kitchen, and Toilets
- Concealed copper wiring with Central MCB of reputed make.

#### **KITCHEN**

- Stainless steel sink.
- Dado of ceramic tiles up to 2.5 feet above the counter.
- Granite Kitchen Counter.
- Sufficient power point for Electrical Fixtures.
- Reputed C.P.Fittings of (JAQUAR or CERA).









# OUR PROJECTS









## OUR PROJECTS









## OUR PROJECTS







### FIRSTBLISS ENTERPRISES PRIVATE LIMITED

Address: 312 Parnasree Pally, Ground Floor, Kol-60

Website: <a href="https://Firstblissenterprises.com/">https://Firstblissenterprises.com/</a>

Contact No.: +91-7278744497

+91-9830927979

+91-9038930468