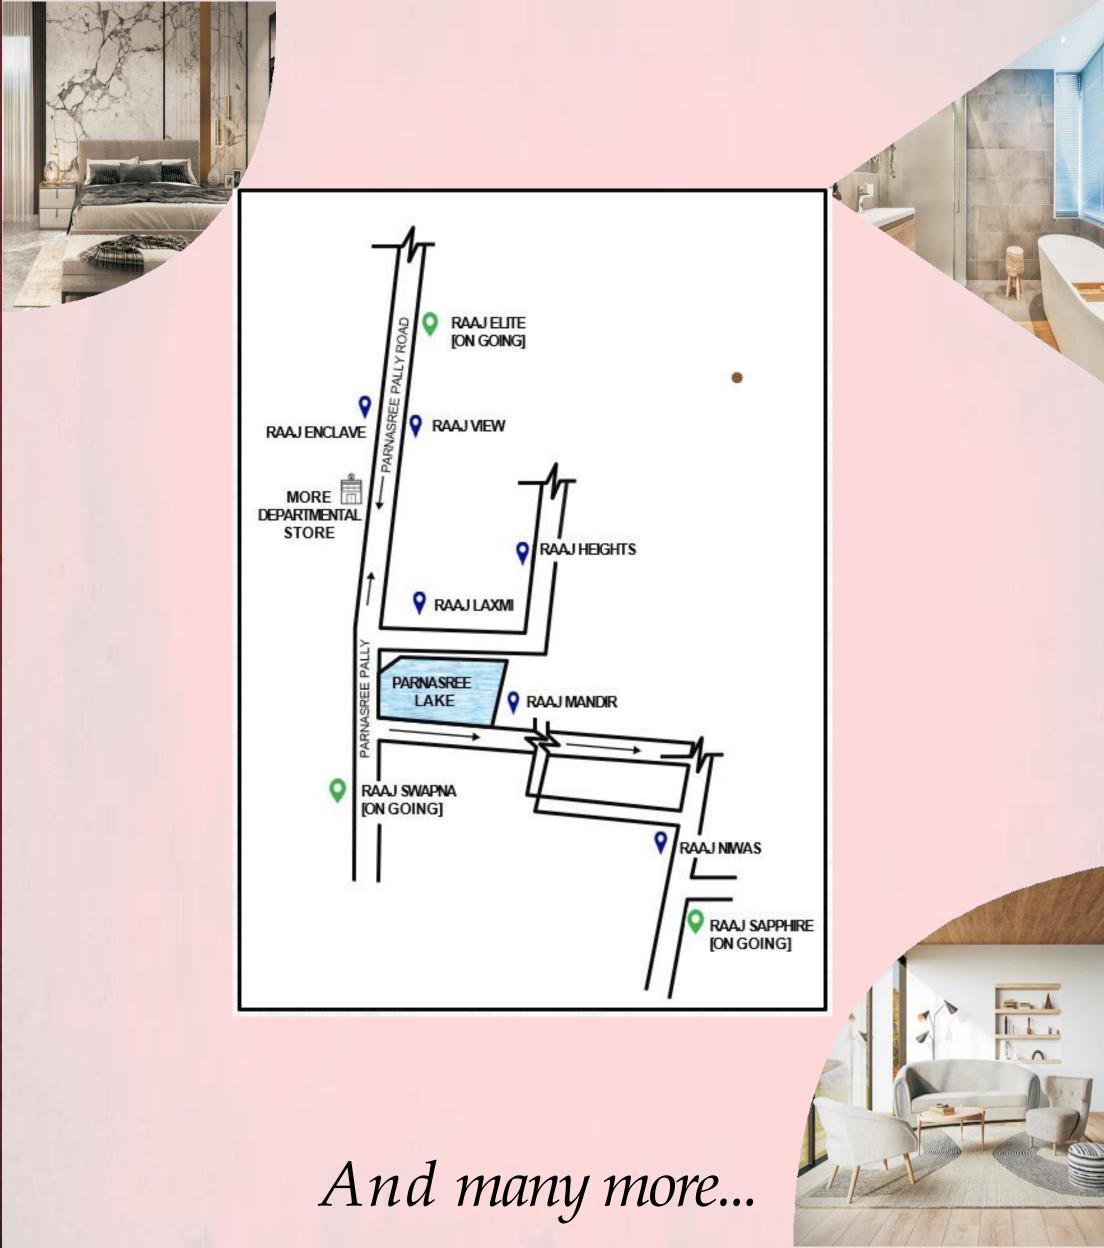

s in Bedrooms (4'x2'), Living & Dining, wooden tiles in Master Bedroom, (4'x2') Stair & lift lobby with Marble.
- Anti Skid Ceramic Floor Tiles in Kitchen & Toilet.
- External Flooring: Parking Tiles/Paver Block in Driveway, Garage.

#### **ELECTRICALS**

- Modular switches of reputed make.
- AC points in all rooms and for Living/Dining.
- Necessary electrical points with switches in all bedrooms, Living / Dining, Kitchen, and Toilets
- Concealed copper wiring with Central MCB of reputed make.

#### **KITCHEN**

- Stainless steel sink.
- Dado of ceramic tiles up to 2.5 feet above the counter.
- Granite Kitchen Counter.
- Sufficient power point for Electrical Fixtures.
- Reputed C.P.Fittings of (JAQUAR or CERA).









# OUR PROJECTS









## OUR PROJECTS









## OUR PROJECTS







### FIRSTBLISS ENTERPRISES PRIVATE LIMITED

Address: 312 Parnasree Pally, Ground Floor, Kol-60

Website: <a href="https://Firstblissenterprises.com/">https://Firstblissenterprises.com/</a>

Contact No.: +91-7278744497

+91-9830927979

+91-9038930468