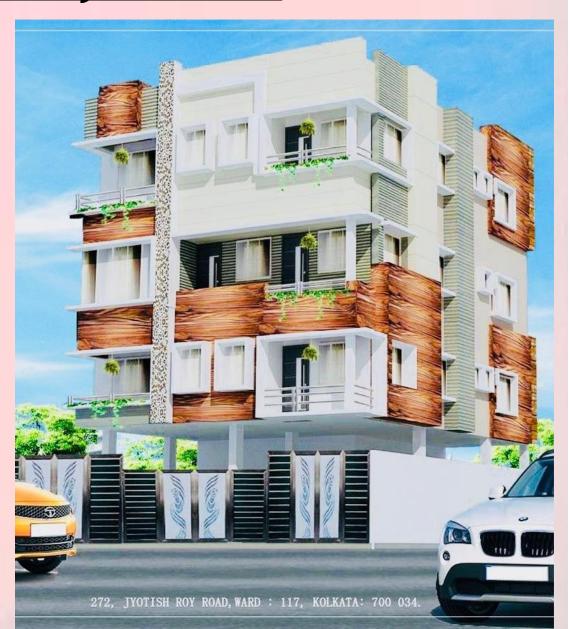

ouble glazed Vitrified Tiles in Bedrooms (4'x2'), Living & Dining, wooden tiles in Master Bedroom, (4'x2') Stair & lift lobby with Marble.
- Anti Skid Ceramic Floor Tiles in Kitchen & Toilet.
- External Flooring: Parking Tiles/Paver Block in Driveway, Garage.

#### **ELECTRICALS**

- Modular switches of reputed make.
- AC points in all rooms and for Living/Dining.
- Necessary electrical points with switches in all bedrooms, Living / Dining, Kitchen, and Toilets
- Concealed copper wiring with Central MCB of reputed make.

#### **KITCHEN**

- Stainless steel sink.
- Dado of ceramic tiles up to 2.5 feet above the counter.
- Granite Kitchen Counter.
- Sufficient power point for Electrical Fixtures.
- Reputed C.P.Fittings of (JAQUAR or CERA).









# OUR PROJECTS









## OUR PROJECTS









## OUR PROJECTS







### FIRSTBLISS ENTERPRISES PRIVATE LIMITED

Address: 312 Parnasree Pally, Ground Floor, Kol-60

Website: <a href="https://Firstblissenterprises.com/">https://Firstblissenterprises.com/</a>

Contact No.: +91-7278744497

+91-9830927979

+91-9038930468