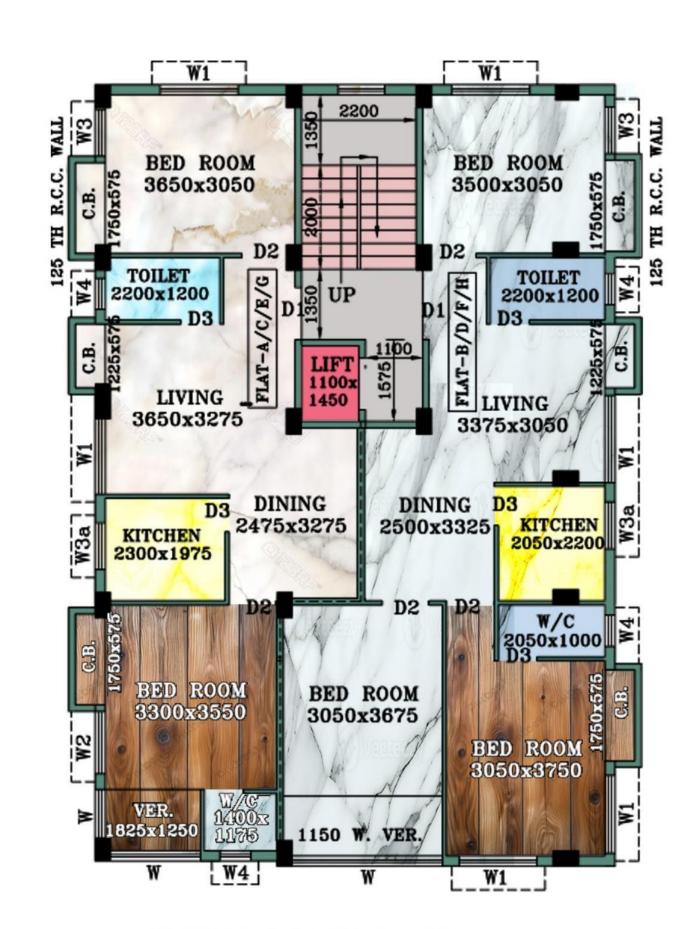

### **Close Proximity**

Nearest Metro Station 2 kms/09 mins

B.P Poddar Hospital 3 kms/12 mins

RP Goenka International School 5 kms/15 mins

New Alipore 3 kms/09 mins

3BHK: 1368 SQ.FT

2BHK: 1060 SQ.FT

TYPICAL FLOOR PLAN
(FIRST, SECOND, THIRD & FOURTH)