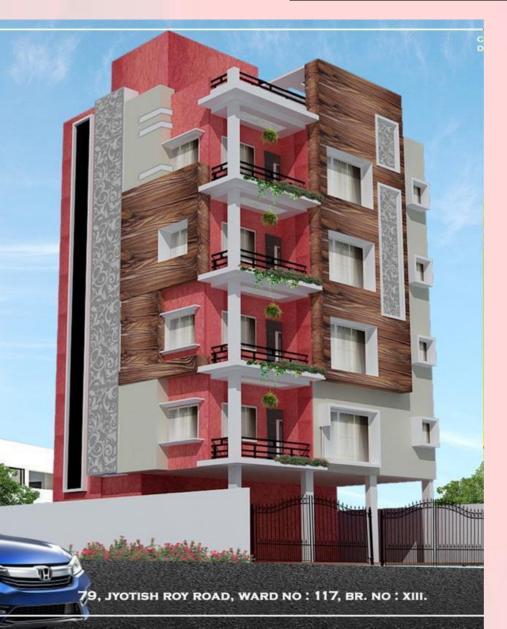

Double glazed Vitrified Tiles in Bedrooms (4'x2'), Living & Dining, wooden tiles in Master Bedroom, (4'x2') Stair & lift lobby with Marble.
- Anti Skid Ceramic Floor Tiles in Kitchen & Toilet.
- External Flooring: Parking Tiles/Paver Block in Driveway, Garage.

#### **ELECTRICALS**

- Modular switches of reputed make.
- AC points in all rooms and for Living/Dining.
- Necessary electrical points with switches in all bedrooms, Living / Dining, Kitchen, and Toilets
- Concealed copper wiring with Central MCB of reputed make.

#### **KITCHEN**

- Stainless steel sink.
- Dado of ceramic tiles up to 2.5 feet above the counter.
- Granite Kitchen Counter.
- Sufficient power point for Electrical Fixtures.
- Reputed C.P.Fittings of (JAQUAR or CERA).









# OUR PROJECTS









## OUR PROJECTS









## OUR PROJECTS







### FIRSTBLISS ENTERPRISES PRIVATE LIMITED

Address: 312 Parnasree Pally, Ground Floor, Kol-60

Website: <a href="https://Firstblissenterprises.com/">https://Firstblissenterprises.com/</a>

Contact No.: +91-7278744497

+91-9830927979

+91-9038930468