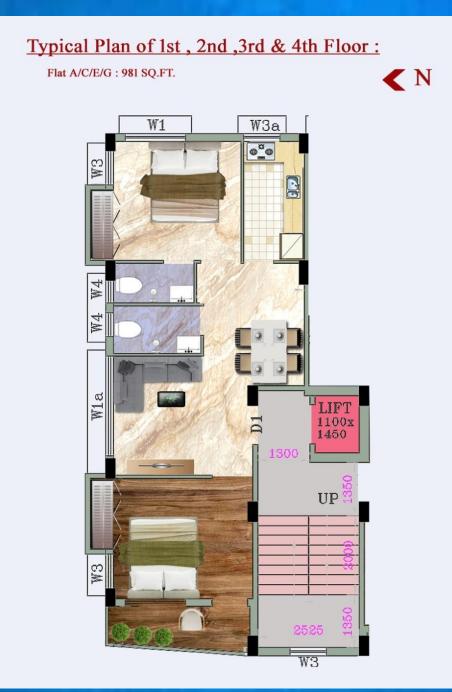

## **CATEGORY B**

Typical Plan of 1st , 2nd ,3rd & 4th Floor : Flat B/D/F/H : 981 SQ.FT.

## 1st To 4th FLOOR PLAN Premises No (23)

1st To 4th FLOOR PLAN Premises No (23)