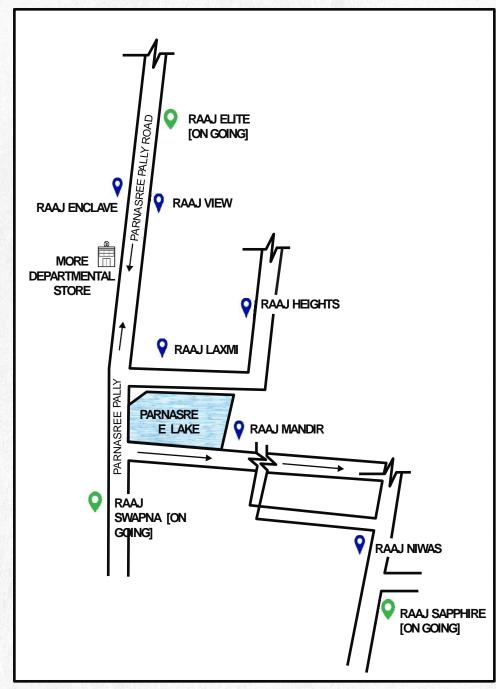

# RAAJ SWAPNA

**Close Proximity** 

Nearest Metro Station
MP Birla School
RP Goenka International School
New Alipore

2 kms/9 mins

3 kms/12 mins

5 kms/15 mins

3 kms/9 mins