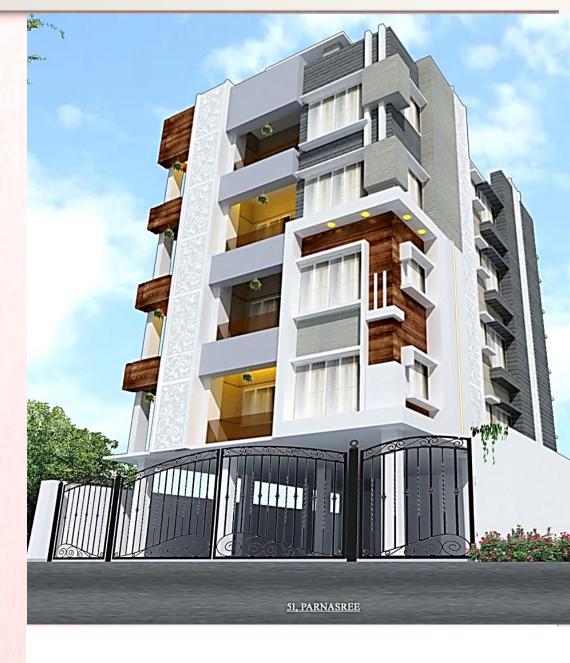

acade

#### **FLOORING**

- Internal Flooring: Double glazed Vitrified Tiles in Bedrooms (4'x2'),
   Living & Dining, wooden tiles in Master Bedroom, (4'x2') Stair & lift lobby with Marble.
- Anti Skid Ceramic Floor Tiles in Kitchen & Toilet.
- External Flooring: Parking Tiles/Paver Block in Driveway, Garage.

#### **ELECTRICALS**

- Modular switches of reputed make.
- AC points in all rooms and for Living/Dining.
- Necessary electrical points with switches in all bedrooms, Living/ Dining, Kitchen, and Toilets
- Concealed copper wiring with Central MCB of reputed make.

#### **KITCHEN**

- Stainless steel sink.
- Dado of ceramic tiles up to 2.5 feet above the counter.
- Granite Kitchen Counter.
- Sufficient power point for Electrical Fixtures.
- Reputed C.P. Fittings of (JAQUAR or CERA).







### **OUR PROJECTS**







## **OUR PROJECTS**







### FIRSTBLISS ENTERPRISES PRIVATE LIMITED

Address: 312 Parnasree Pally, Ground Floor, Kol-60

Website: www.firstblissenterprises.com

Contact No.: +91-7278744497

+91-9830927979

+91-9038930468