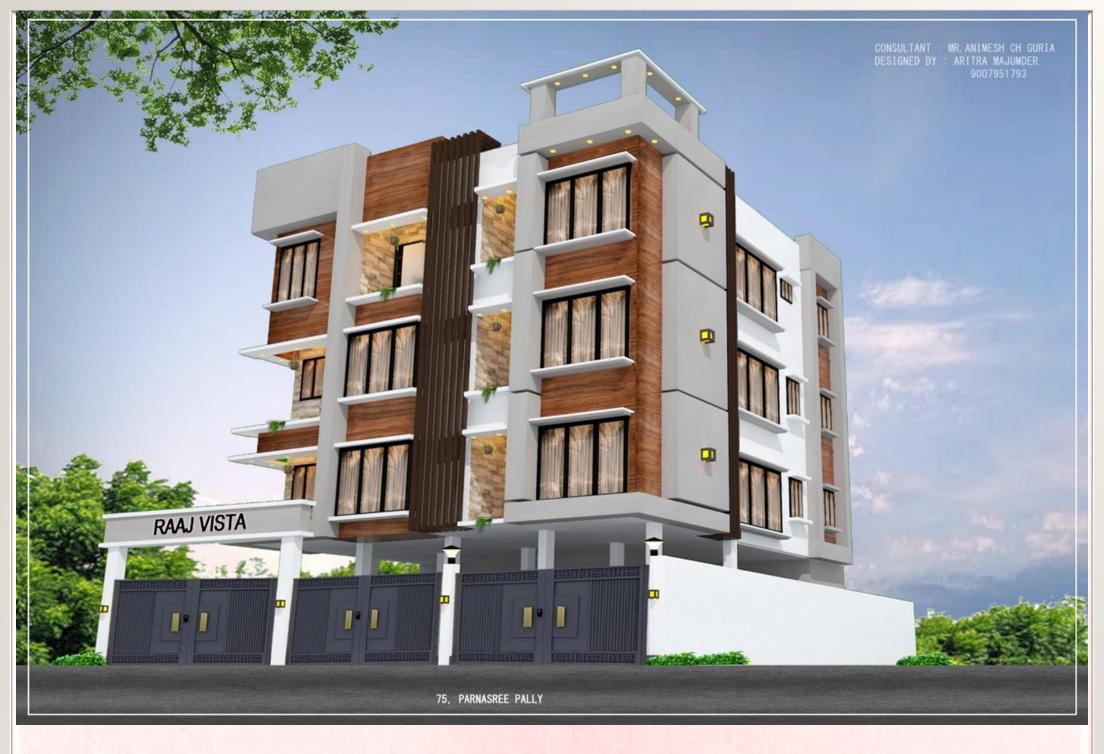

A PROJECT OF
FIRSTBLISS ENTERPRISES PRIVATE LIMITED

### RAAJ VISTA

We build happy homes...



# RAAJ VISTA



#### **Close Proximity**

**Nearest Metro Station** 

2kms/9 mins

**B.P Poddar Hospital** 

3kms/12

mins

**RP Goenka International School** 

mins .

5 kms/15

**New Alipore** 

3 kms/9 mins



### **SPECIFICATIONS**

#### COMMONAMENITIES

- Equipped with Split ACs in the rooms.
- Well decorated lobby.
- 24 hrs water supply.
- Common toilet for service staff.
- LED illumination for compound & staircases.

#### COMMONAREAS

- 4 passenger Lift.
- CCTV Cameras.
- Waterproof non-fading exterior finish.
- Underground covered water drainage system.
- Free Interior Design advice.
- Guidance for Loan Facility.
- Decorative Lift Lobby.

#### **STRUCTURE**

- Earthquake resistant RCC framed structure with premium quality steel & cement.
- ACC company concrete brick for external