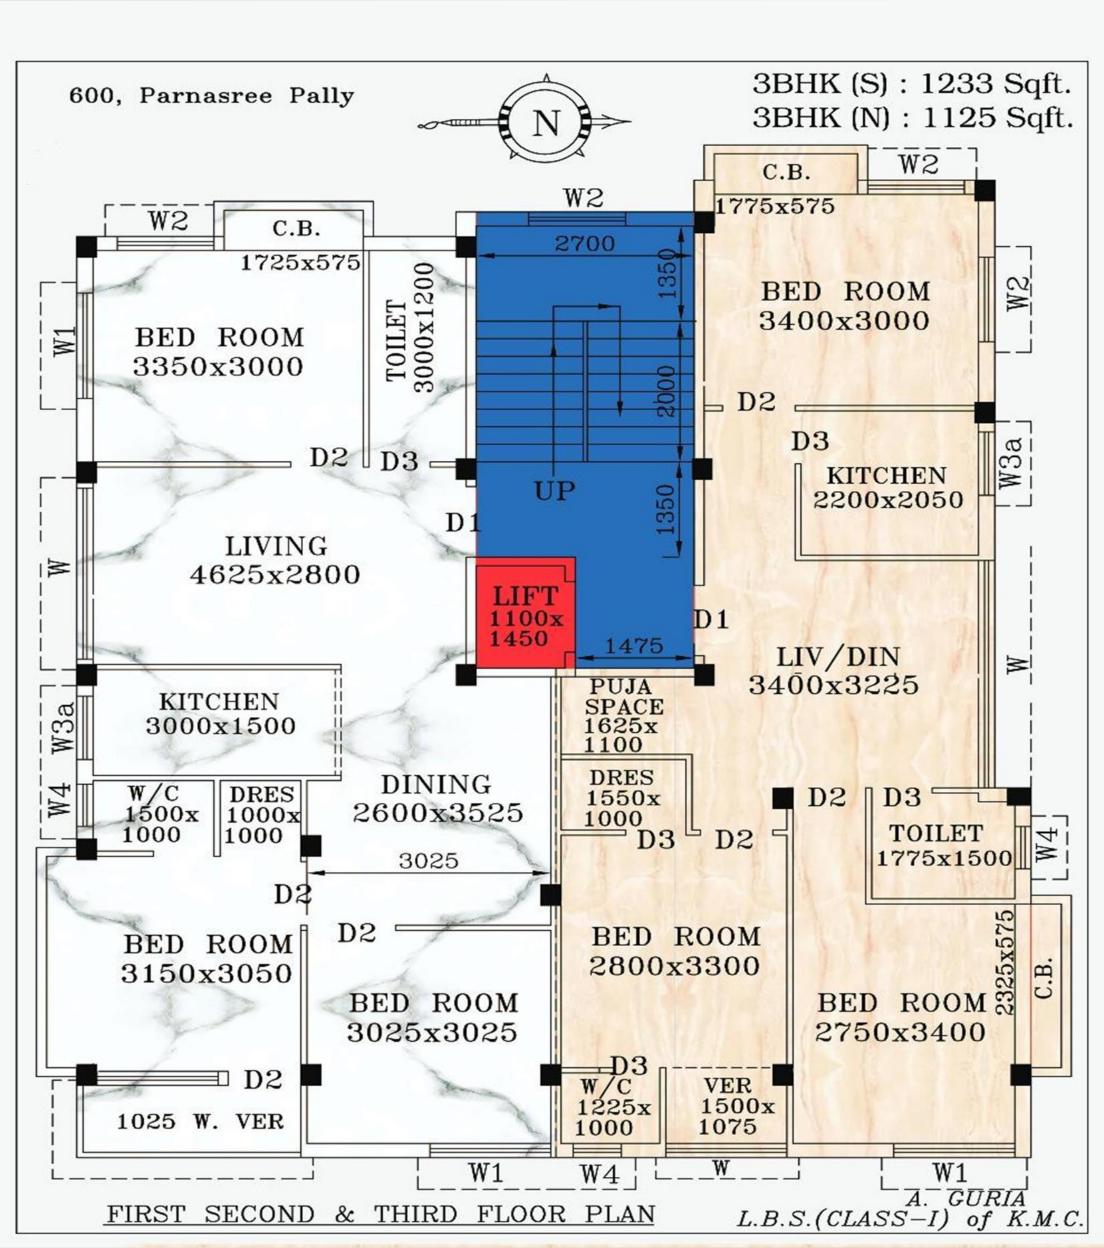

### **SPECIFICATIONS**

#### COMMONAMENITIES

- Equipped with Split ACs in the rooms.
- Well decorated lobby.
- 24 hrs water supply.
- Common toilet for service staff.
- LED illumination for compound & staircases.

#### COMMONAREAS

- 4 passenger Lift.
- CCTV Cameras.
- Waterproof non-fading exterior finish.
- Underground covered water drainage system.
- Free Interior Design advice.
- Guidance for Loan Facility.
- Decorative Lift Lobby.

#### **STRUCTURE**

- Earthquake resistant RCC framed structure with premium quality steel & cement.
- ACC company concrete brick for external & internal walls.

#### **DOOR & WINDOW**

- Sal wood frame.
- Full size windows.
- Solid core ISI Water Proof Flush Door.
- Flush Door for Toilets.
- Color Coated Aluminum Sliding Windows for all rooms.
- Louverfor all toilets.

#### **TOILET**

- Anti-skid/Matte finish ceramic tiled floor.
- Dado designed ceramic wall tiles up to door heights.
- White sanitary ware of (JAQUAR or CERA).
- Reputed CP Fittings and provisions for geyser, exhaust fan (JAQUAR or CERA)
- Plumbing provision for hot & cold lines with CPVC pipes.

#### **PAINT**

- Wall Care Putty for in-side Wall & Ceiling.
- The interior of common space:- Primer & best Quality Washable Paint.
- Exterior:- High-quality waterproof Cement/texture paint with putty on facade

#### **FLOORING**

- Internal Flooring: Double glazed Vitrified Tiles in Bedrooms (4'x2'),
   Living & Dining, wooden tiles in Master Bedroom, (4'x2') Stair & lift lobby with Marble.
- Anti Skid Ceramic Floor Tiles in Kitchen & Toilet.
- External Flooring: Parking Tiles/Paver Block in Driveway, Garage.

#### **ELECTRICALS**

- Modular switches of reputed make.
- AC points in all rooms and for Living/Dining.
- Necessary electrical points with switches in all bedrooms, Living/ Dining, Kitchen, and Toilets
- Concealed copper wiring with Central MCB of reputed make.

#### **KITCHEN**

- Stainless steel sink.
- Dado of ceramic tiles up to 2.5 feet above the counter.
- Granite Kitchen Counter.
- Sufficient power point for Electrical Fixtures.
- Reputed C.P. Fittings of (JAQUAR or CERA).