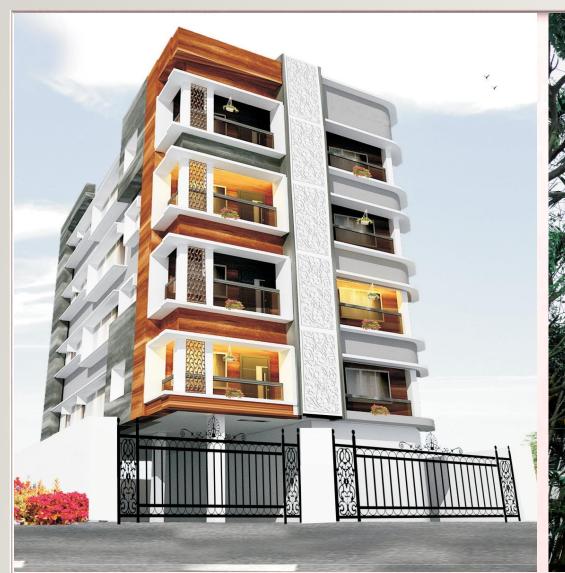

ternal Flooring: Double glazed Vitrified Tiles in Bedrooms (4'x2'),
   Living & Dining, wooden tiles in Master Bedroom, (4'x2') Stair & lift lobby with Marble.
- Anti Skid Ceramic Floor Tiles in Kitchen & Toilet.
- External Flooring: Parking Tiles/Paver Block in Driveway, Garage.

#### **ELECTRICALS**

- Modular switches of reputed make.
- AC points in all rooms and for Living/Dining.
- Necessary electrical points with switches in all bedrooms, Living/ Dining, Kitchen, and Toilets
- Concealed copper wiring with Central MCB of reputed make.

#### **KITCHEN**

- Stainless steel sink.
- Dado of ceramic tiles up to 2.5 feet above the counter.
- Granite Kitchen Counter.
- Sufficient power point for Electrical Fixtures.
- Reputed C.P. Fittings of (JAQUAR or CERA).







### **OUR PROJECTS**







## **OUR PROJECTS**







### FIRSTBLISS ENTERPRISES PRIVATE LIMITED

Address: 312 Parnasree Pally, Ground Floor, Kol-60

Website: www.firstblissenterprises.com

Contact No.: +91-7278744497

+91-9830927979

+91-9038930468