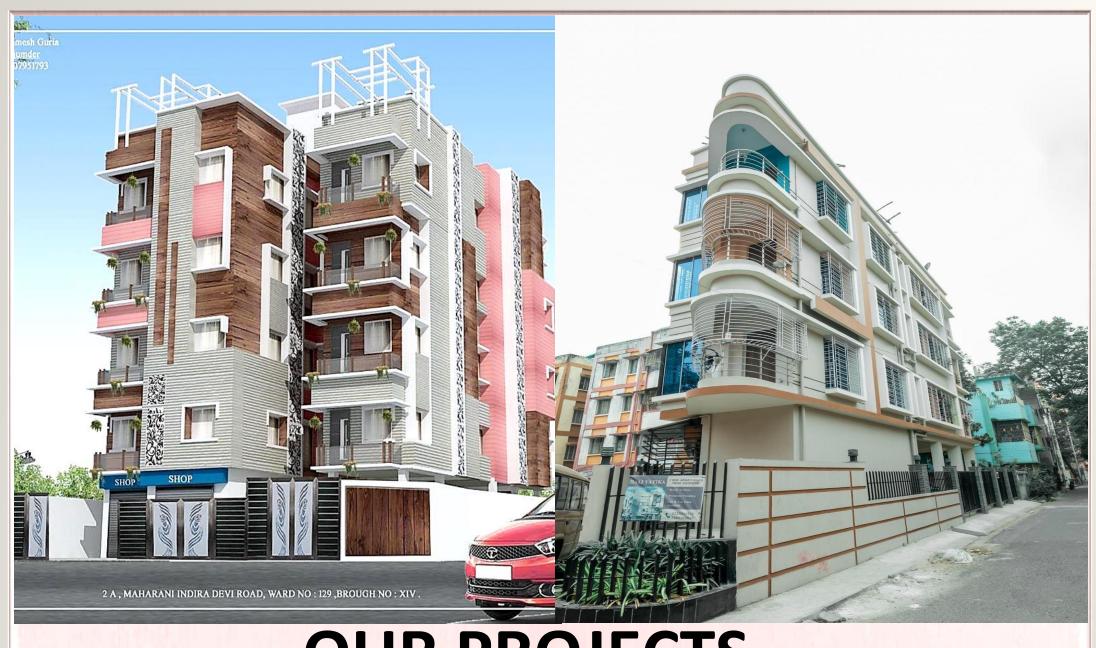

e

#### **FLOORING**

- Internal Flooring: Double glazed Vitrified Tiles in Bedrooms (4'x2'),
   Living & Dining, wooden tiles in Master Bedroom, (4'x2') Stair & lift lobby with Marble.
- Anti Skid Ceramic Floor Tiles in Kitchen & Toilet.
- External Flooring: Parking Tiles/Paver Block in Driveway, Garage.

#### **ELECTRICALS**

- Modular switches of reputed make.
- AC points in all rooms and for Living/Dining.
- Necessary electrical points with switches in all bedrooms, Living/ Dining, Kitchen, and Toilets
- Concealed copper wiring with Central MCB of reputed make.

#### **KITCHEN**

- Stainless steel sink.
- Dado of ceramic tiles up to 2.5 feet above the counter.
- Granite Kitchen Counter.
- Sufficient power point for Electrical Fixtures.
- Reputed C.P. Fittings of (JAQUAR or CERA).







### **OUR PROJECTS**







## **OUR PROJECTS**







### FIRSTBLISS ENTERPRISES PRIVATE LIMITED

Address: 312 Parnasree Pally, Ground Floor, Kol-60

Website: www.firstblissenterprises.com

Contact No.: +91-7278744497

+91-9830927979

+91-9038930468