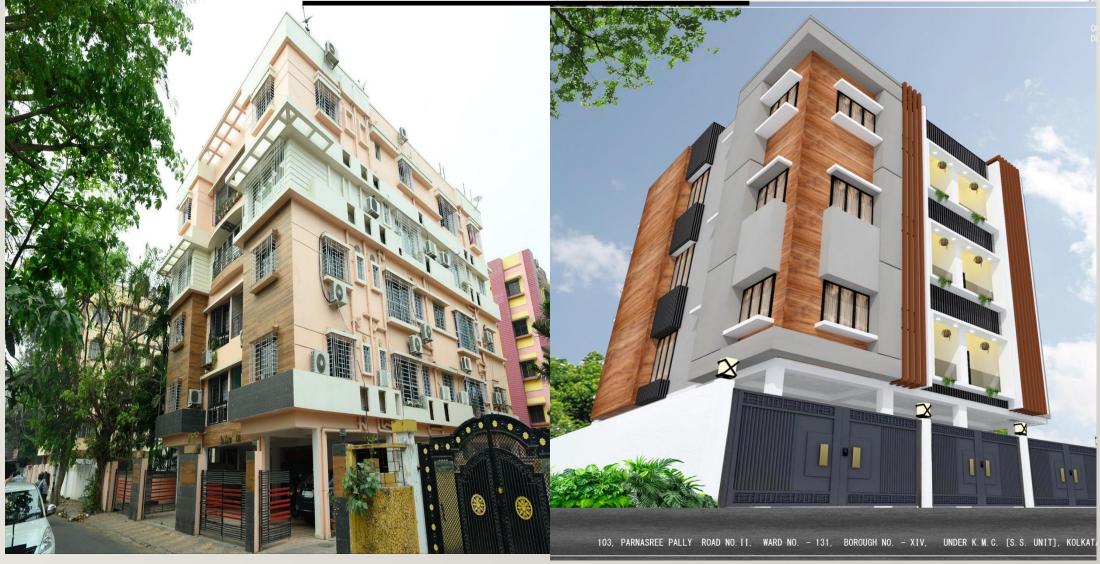

Internal Flooring: Double glazed Vitrified Tiles in Bedrooms (4'x2'),
   Living & Dining, wooden tiles in Master Bedroom, (4'x2') Stair & lift lobby with Marble.
- Anti Skid Ceramic Floor Tiles in Kitchen & Toilet.
- External Flooring: Parking Tiles/Paver Block in Driveway, Garage.

#### **ELECTRICALS**

- Modular switches of reputed make.
- AC points in all rooms and for Living/Dining.
- Necessary electrical points with switches in all bedrooms, Living/ Dining, Kitchen, and Toilets
- Concealed copper wiring with Central MCB of reputed make.

#### **KITCHEN**

- Stainless steel sink.
- Dado of ceramic tiles up to 2.5 feet above the counter.
- Granite Kitchen Counter.
- Sufficient power point for Electrical Fixtures.
- Reputed C.P. Fittings of (JAQUAR or CERA).







### **OUR PROJECTS**







## **OUR PROJECTS**







### FIRSTBLISS ENTERPRISES PRIVATE LIMITED

Address: 312 Parnasree Pally, Ground Floor, Kol-60

Website: www.firstblissenterprises.com

Contact No.: +91-7278744497

+91-9830927979

+91-9038930468