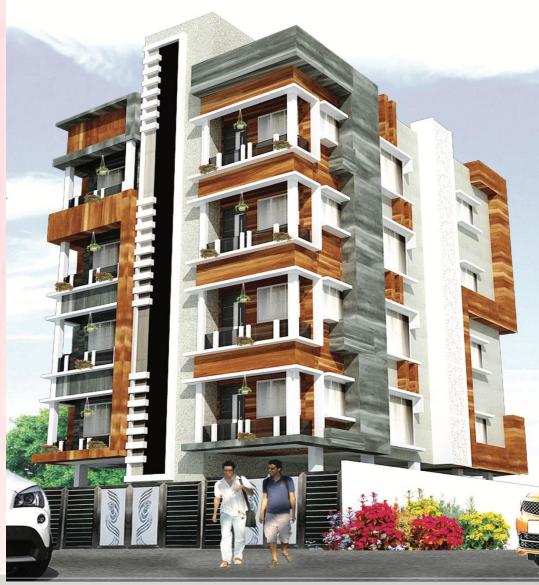

ade

#### **FLOORING**

- Internal Flooring: Double glazed Vitrified Tiles in Bedrooms (4'x2'),
   Living & Dining, wooden tiles in Master Bedroom, (4'x2') Stair & lift lobby with Marble.
- Anti Skid Ceramic Floor Tiles in Kitchen & Toilet.
- External Flooring: Parking Tiles/Paver Block in Driveway, Garage.

#### **ELECTRICALS**

- Modular switches of reputed make.
- AC points in all rooms and for Living/Dining.
- Necessary electrical points with switches in all bedrooms, Living/ Dining, Kitchen, and Toilets
- Concealed copper wiring with Central MCB of reputed make.

#### **KITCHEN**

- Stainless steel sink.
- Dado of ceramic tiles up to 2.5 feet above the counter.
- Granite Kitchen Counter.
- Sufficient power point for Electrical Fixtures.
- Reputed C.P. Fittings of (JAQUAR or CERA).







### **OUR PROJECTS**







## **OUR PROJECTS**







### FIRSTBLISS ENTERPRISES PRIVATE LIMITED

Address: 312 Parnasree Pally, Ground Floor, Kol-60

Website: www.firstblissenterprises.com

Contact No.: +91-7278744497

+91-9830927979

+91-9038930468