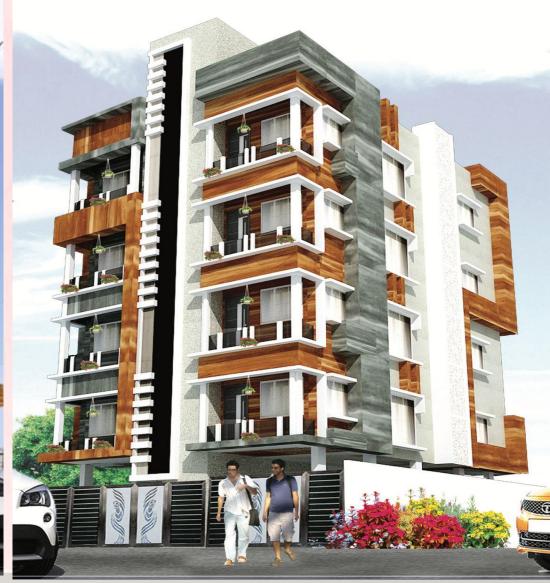

zed Vitrified Tiles in Bedrooms (4'x2'),
   Living & Dining, wooden tiles in Master Bedroom, (4'x2') Stair & lift lobby with Marble.
- Anti Skid Ceramic Floor Tiles in Kitchen & Toilet.
- External Flooring: Parking Tiles/Paver Block in Driveway, Garage.

#### **ELECTRICALS**

- Modular switches of reputed make.
- AC points in all rooms and for Living/Dining.
- Necessary electrical points with switches in all bedrooms, Living/ Dining, Kitchen, and Toilets
- Concealed copper wiring with Central MCB of reputed make.

#### **KITCHEN**

- Stainless steel sink.
- Dado of ceramic tiles up to 2.5 feet above the counter.
- Granite Kitchen Counter.
- Sufficient power point for Electrical Fixtures.
- Reputed C.P. Fittings of (JAQUAR or CERA).







### **OUR PROJECTS**







## **OUR PROJECTS**







### FIRSTBLISS ENTERPRISES PRIVATE LIMITED

Address: 312 Parnasree Pally, Ground Floor, Kol-60

Website: www.firstblissenterprises.com

Contact No.: +91-7278744497

+91-9830927979

+91-9038930468