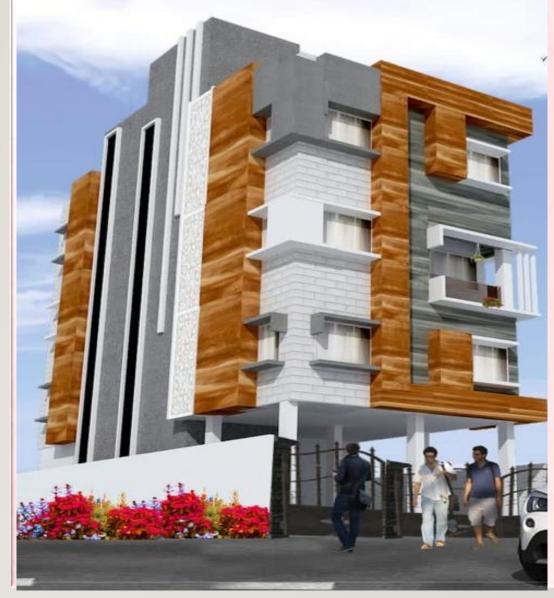

lazed Vitrified Tiles in Bedrooms (4'x2'),
   Living & Dining, wooden tiles in Master Bedroom, (4'x2') Stair & lift lobby with Marble.
- Anti Skid Ceramic Floor Tiles in Kitchen & Toilet.
- External Flooring: Parking Tiles/Paver Block in Driveway, Garage.

#### **ELECTRICALS**

- Modular switches of reputed make.
- AC points in all rooms and for Living/Dining.
- Necessary electrical points with switches in all bedrooms, Living/ Dining, Kitchen, and Toilets
- Concealed copper wiring with Central MCB of reputed make.

#### **KITCHEN**

- Stainless steel sink.
- Dado of ceramic tiles up to 2.5 feet above the counter.
- Granite Kitchen Counter.
- Sufficient power point for Electrical Fixtures.
- Reputed C.P. Fittings of (JAQUAR or CERA).







### **OUR PROJECTS**







## **OUR PROJECTS**







### FIRSTBLISS ENTERPRISES PRIVATE LIMITED

Address: 312 Parnasree Pally, Ground Floor, Kol-60

Website: www.firstblissenterprises.com

Contact No.: +91-7278744497

+91-9830927979

+91-9038930468