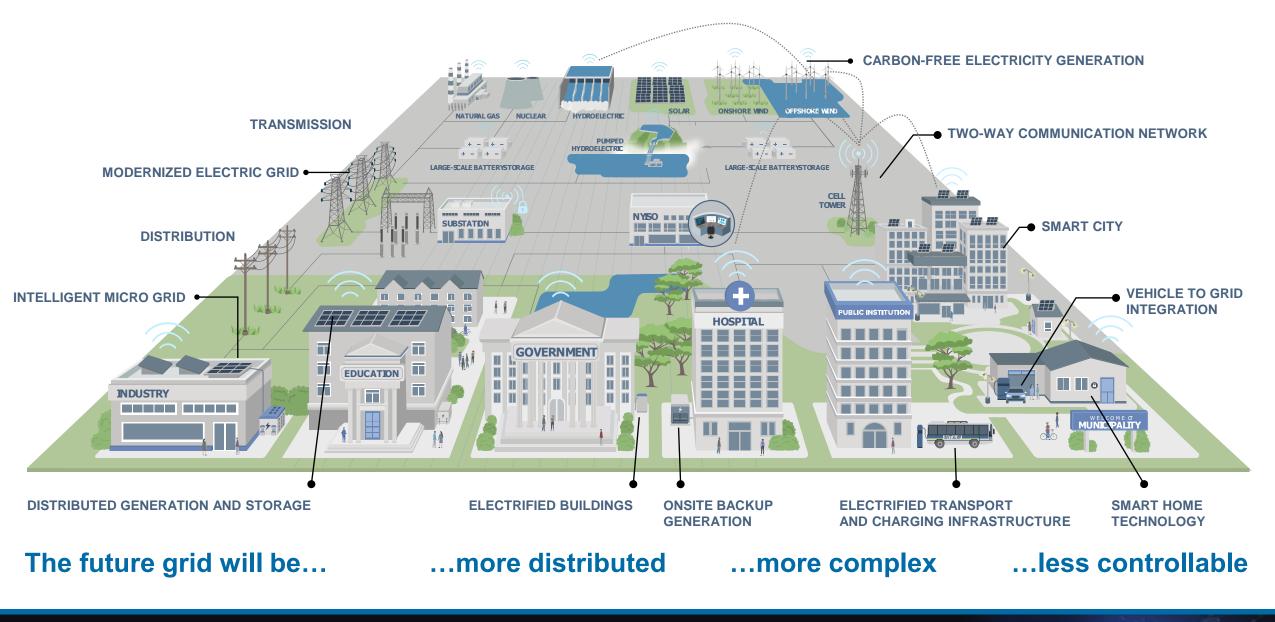

## We envision that New York State's grid of the future accommodates many functionalities