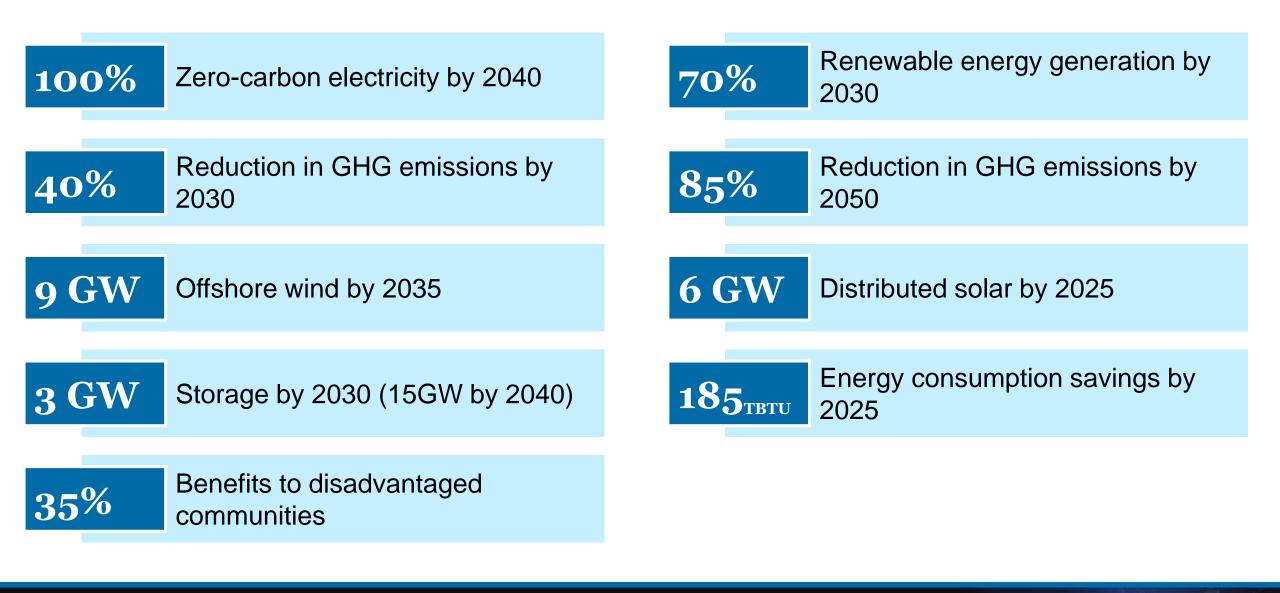

New York State has challenged itself to go after big decarbonization targets...

3