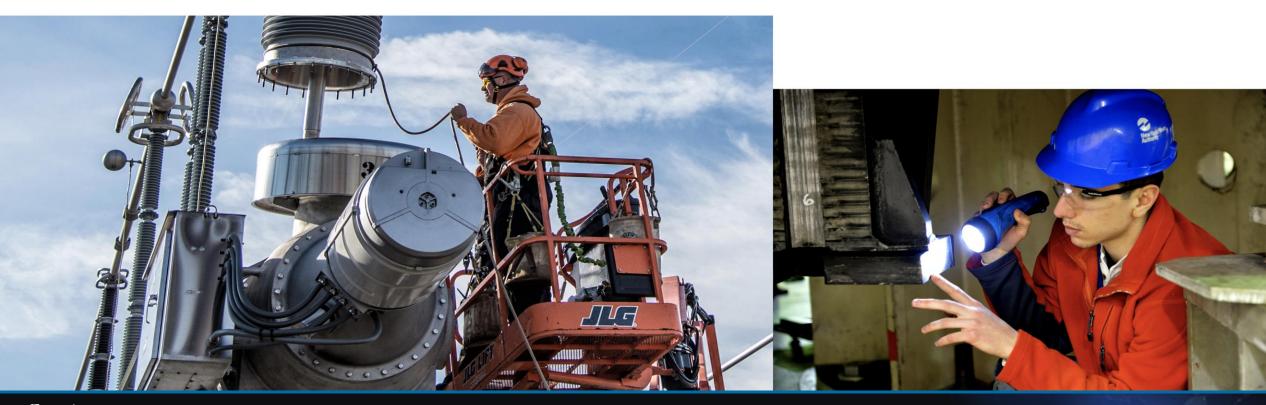

## **DATA COLLECTION**

Sensors collect data on asset health and performance, such as time, speed, temperatures, pressure, status, etc.

New York Power Authority (NYPA) is installing sensors on generating assets, such as the generator turbine at left, and transmission assets, such as the substation at right, across all facilities.