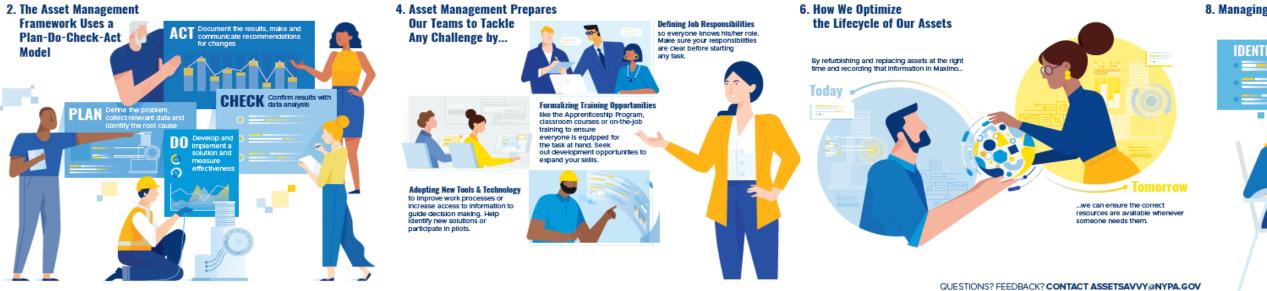

# ASSET MANAGEMENT ATNYPA IS:

- Leveraging technology and data to better monitor asset performance
- Shared decision-making informed by data
- A focus on continual improvement
- Optimizing customer value