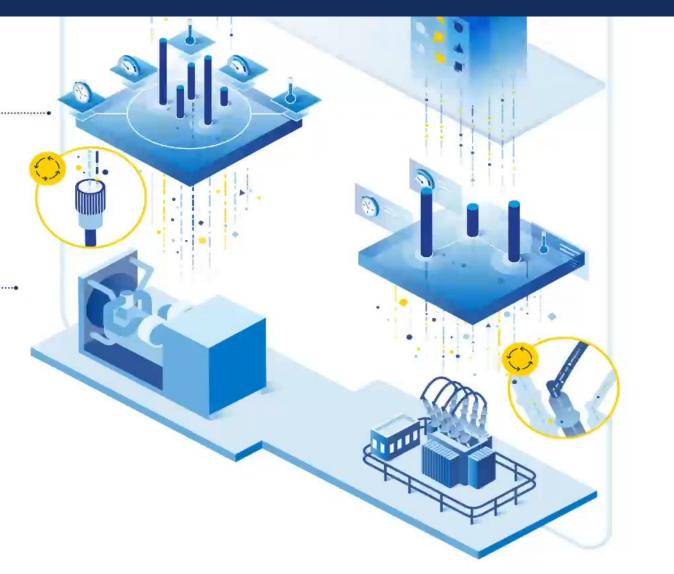

## **Building a digital utility database**

#### architecture for all available data.

## **DATA COLLECTION**

Sensors collect data on asset health and performance, such as time, speed, temperatures, pressure, status, etc.

New York Power Authority (NYPA) is installing sensors on generating assets, such as the generator turbine at left, and transmission assets, such as the substation at right, across all facilities.