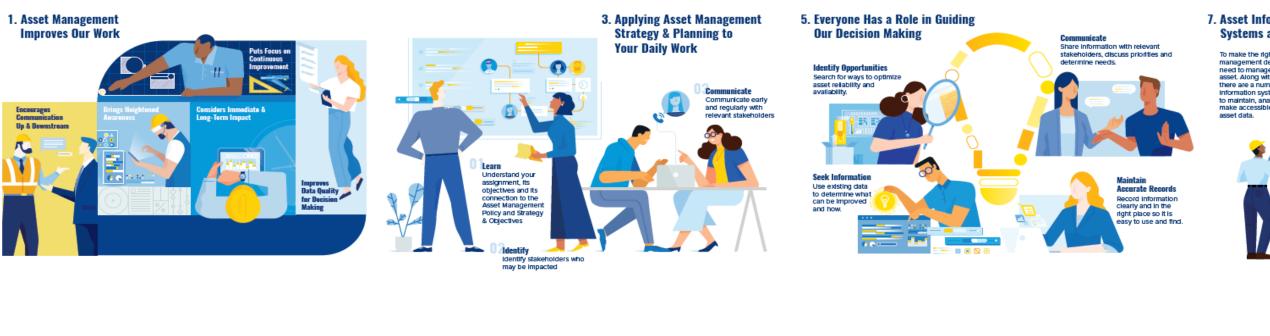

# ASSET MANAGEMENT ATNYPA IS:

- Leveraging technology and data to better monitor asset performance
- Shared decision-making informed by data
- A focus on continual improvement
- Optimizing customer value