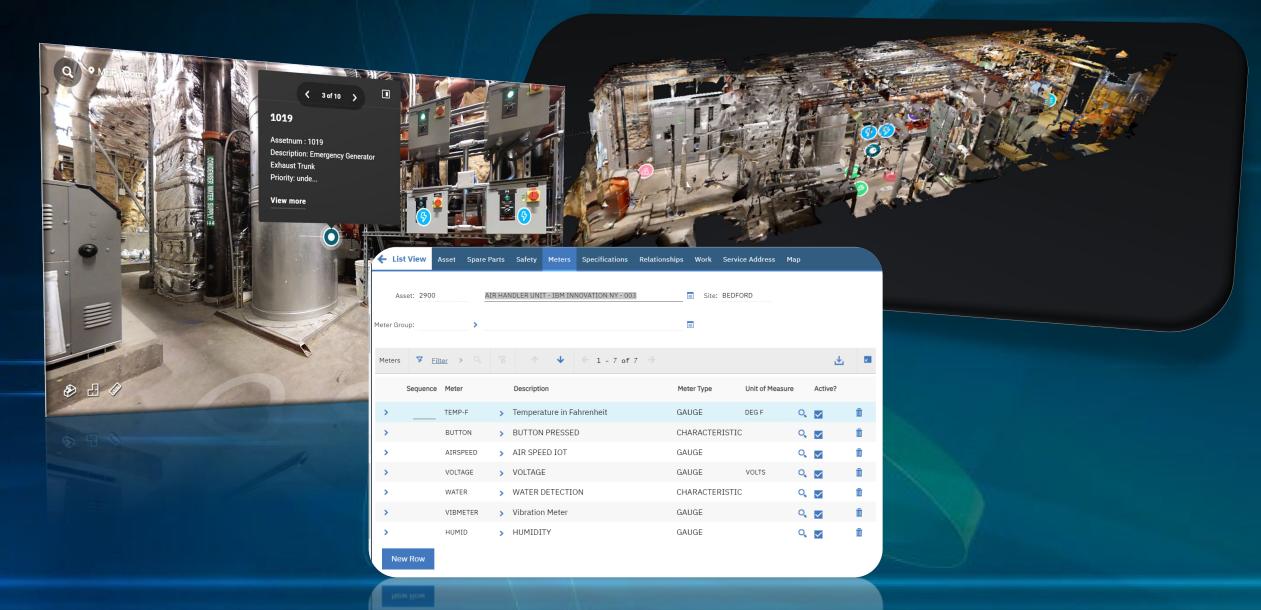

o load into Maximo and populate the system with data integrity



Phase 3

#### **Testing**

Use the system create test scripting to better train those who will be using it making sure data is accurate.



Phase 4

#### **Implementation**

Criteria of the data and project expectations are agreed upon and put into place



Phase 5

#### Support

JFC's commitment is to support the client with the expectation of continuous improvement

## Project Methodology



CONNEX

IoT Cycle
Alignment of Components

### Leveraging Maximo and Gain Results

- Pull from multiple data sources
  - CONNEX IoT
  - SCADA systems
  - BAS Systems
  - Financial Systems
  - Time Keeping
- Real time records integrated with Maximo
- Optimize decision making
- Predictive analytics









## Digital Twin Capabilities



### Integrate Your Digital Twin with Maximo





## Questions

# Digital Transformation

THE PATH OF CHANGE TO INTEGRATED OPERATIONAL TECHNOLOGY (IOT)