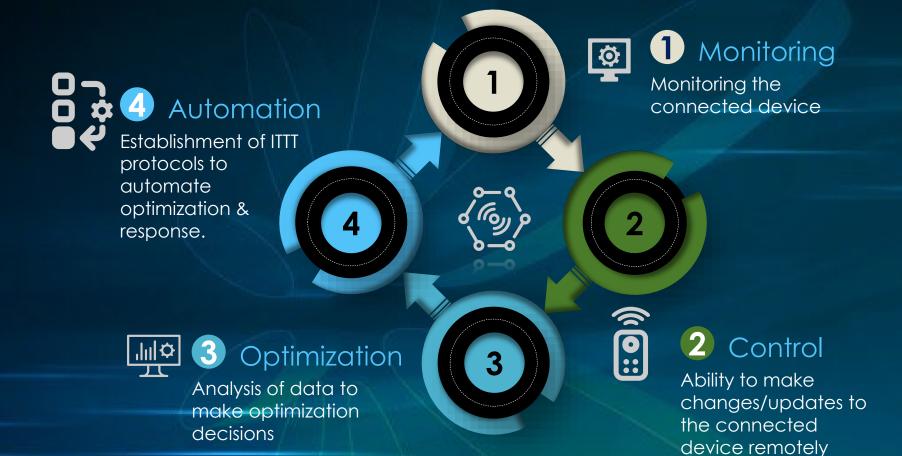

## Project Methodology

CONNEX

IoT Cycle
Alignment of Components

### Leveraging Maximo and Gain Results

- Pull from multiple data sources
  - CONNEX IoT
  - SCADA systems
  - BAS Systems
  - Financial Systems
  - Time Keeping
- Real time records integrated with Maximo
- Optimize decision making
- Predictive analytics