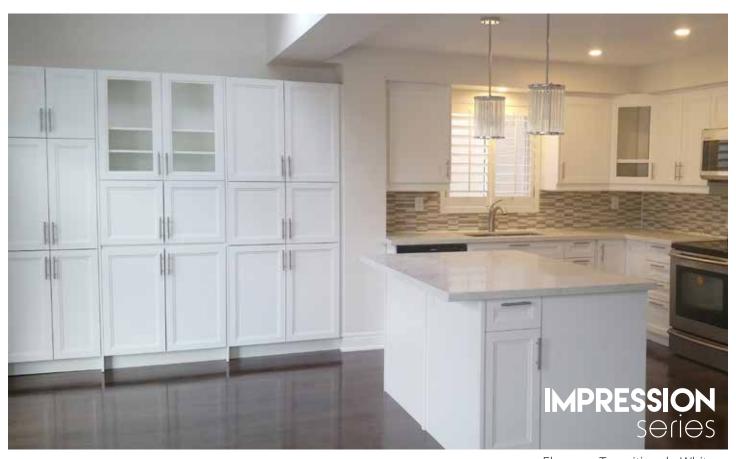

# IMPRESSION Series

# METRO SMOOTH

Inspire Black River with Metro Smooth White

Urban High Gloss - White

Ecostyle doors, available in 22 style & colour combinations. Shaker & Transitional designs. The look of re-purposed wood, unique colours and textures.

www.cabinetsmith.ca/impression

Impression series doors are made of 99% post industrial recyclable material, with an antibacterial, moisture, heat and scratch resistant surface. Sourced locally to leave a small environmental footprint.