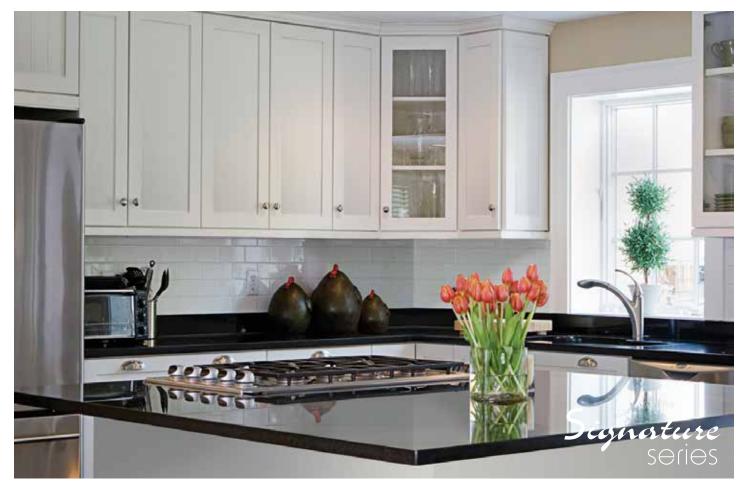

# Signature Series

# Signature series

Maple veneer doors, available in 32 style & colour combinations. Get them painted or stained with one of our quality factory finishes.

www.cabinetsmith.ca/signature