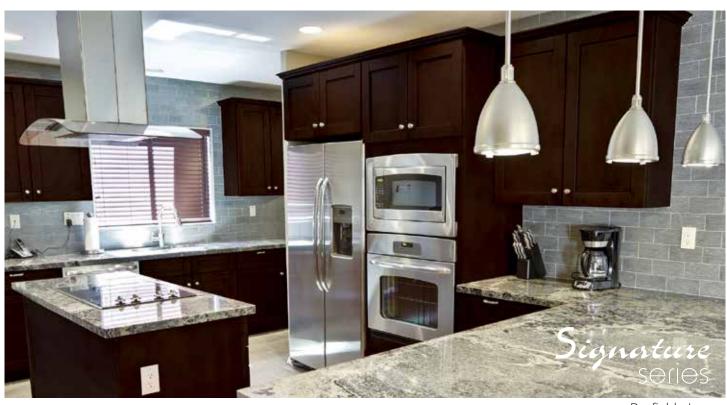

# Signature Series

# Signature series

Maple veneer doors, available in 32 style & colour combinations. Get them painted or stained with one of our quality factory finishes.

www.cabinetsmith.ca/signature