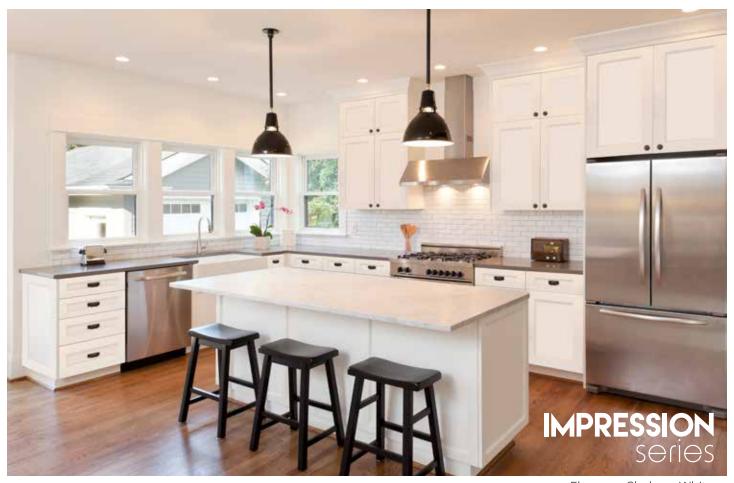

# IMPRESSION Series

# METRO SMOOTH

Inspire Black River with Metro Smooth White

Urban High Gloss - White

Ecostyle doors, available in 22 style & colour combinations. Shaker & Transitional designs. The look of re-purposed wood, unique colours and textures.

www.cabinetsmith.ca/impression

Impression series doors are made of 99% post industrial recyclable material, with an antibacterial, moisture, heat and scratch resistant surface. Sourced locally to leave a small environmental footprint.