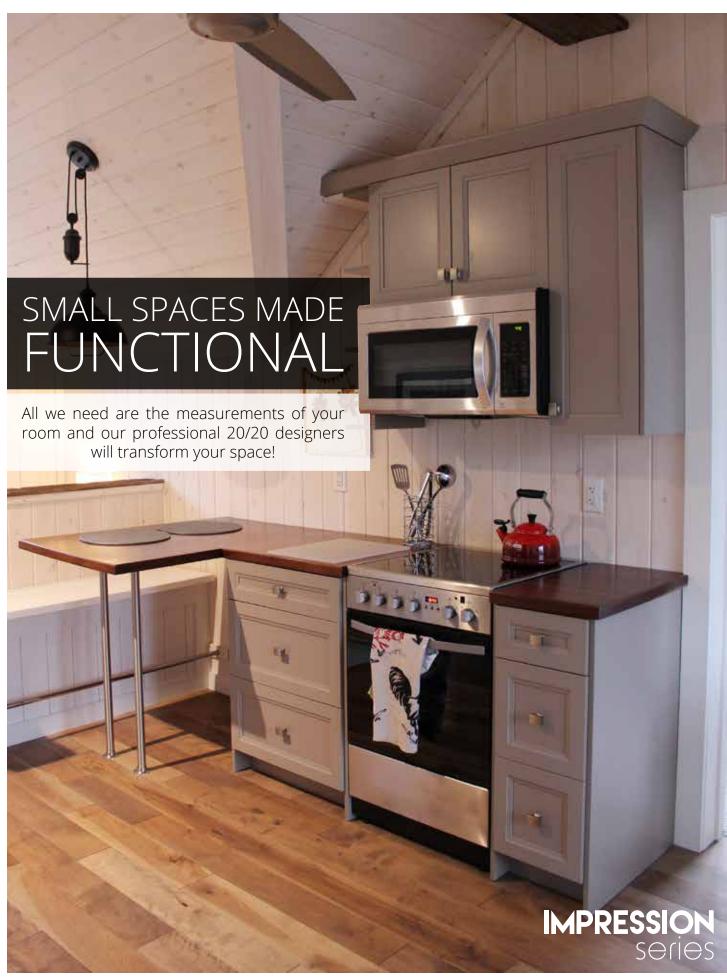

# IMPRESSION Series

www.cabinetsmith.ca/impression

Impression series doors are made of 99% post industrial recyclable material, with an antibacterial, moisture, heat and scratch resistant surface. Sourced locally to leave a small environmental footprint.