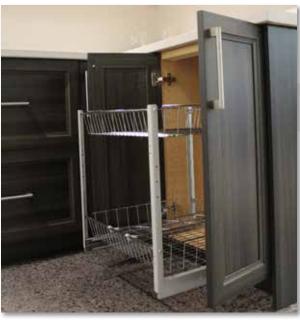

#### **ACCESSORIES**

Increase your kitchen's functionality and storage capability.

Dress your cabinetry with an array of mouldings.