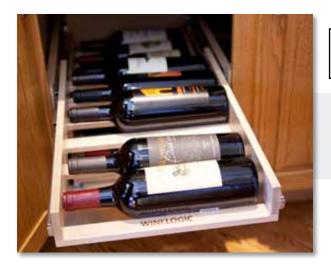

#### **WINE LOGIC**

Inside cabinet storage protects wine from light degradation and the horizontal design also ensures corks remain moist and swelled.