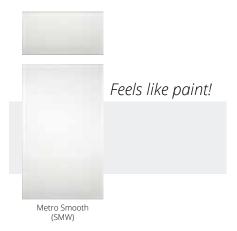

# METRO SMOOTH

Inspire Black River with Metro Smooth White

Urban High Gloss - White

Ecostyle doors, available in 22 style & colour combinations. Shaker & Transitional designs. The look of re-purposed wood, unique colours and textures.