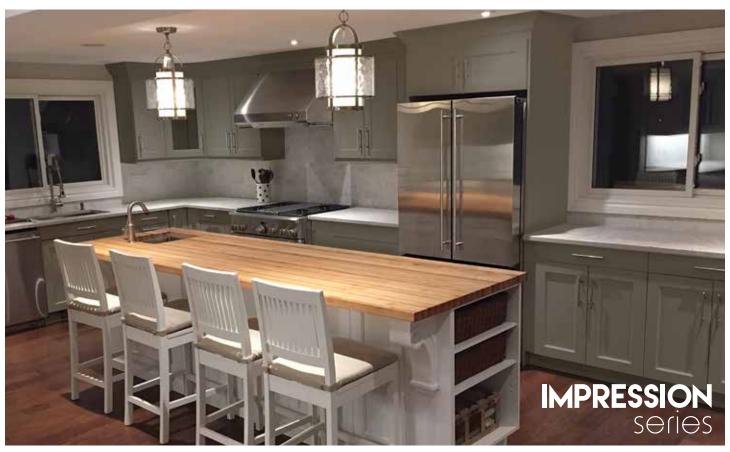

# IMPRESSION Series

# METRO SMOOTH

Inspire Black River with Metro Smooth White

Urban High Gloss - White

Ecostyle doors, available in 22 style & colour combinations. Shaker & Transitional designs. The look of re-purposed wood, unique colours and textures.

www.cabinetsmith.ca/impression

Impression series doors are made of 99% post industrial recyclable material, with an antibacterial, moisture, heat and scratch resistant surface. Sourced locally to leave a small environmental footprint.