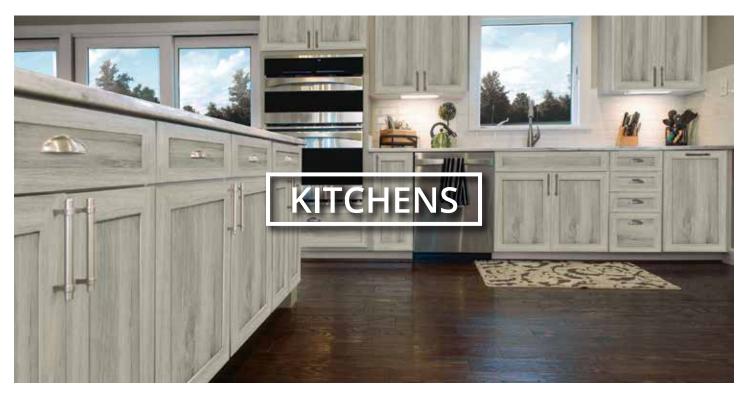

#### **SERIES AVAILABLE**





#### Thermofoil & Melamine Doors

White Interior

Colour Matched Exterior

Colour Matched Vertical Edge

Standard Non-Soft Close Hinges & Non-Soft Close Metabox Drawers

# IMPRESSION Series



#### **EcoStyle Doors**

Maple Interior

Colour Matched Melamine Exterior

Colour Matched Vertical Edge

Standard Soft Close Hinges & Soft Close Metabox Drawers

# Signature Series



#### Maple Veneer Doors

Maple Interior

Colour Matched Melamine Exterior

Colour Matched Vertical Edge

Standard Soft Close Hinges & Soft Close Metabox Drawers





Available in 11 style & colour combinations.
Classic and modern styles.
Durable, low maintenance style without forfeiting quality.

www.cabinetsmith.ca/select

#### Upgrade to:



Soft Close Hinge



Soft Close Metabox