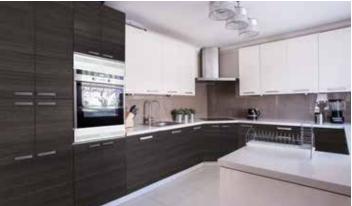

# INSPIRE Slab

# METRO SMOOTH

Inspire Black River with Metro Smooth White

Urban High Gloss - White

Ecostyle doors, available in 22 style & colour combinations. Shaker & Transitional designs. The look of re-purposed wood, unique colours and textures.