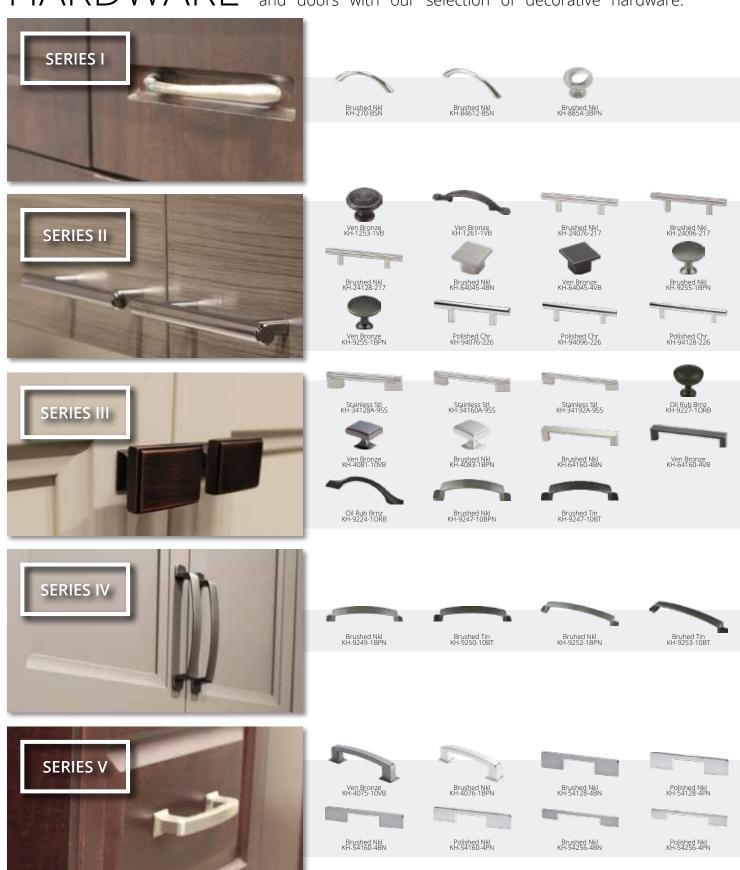

# DECORATIVE HARDWARE

Put the perfect finishing touches on your kitchens drawers and doors with our selection of decorative hardware.