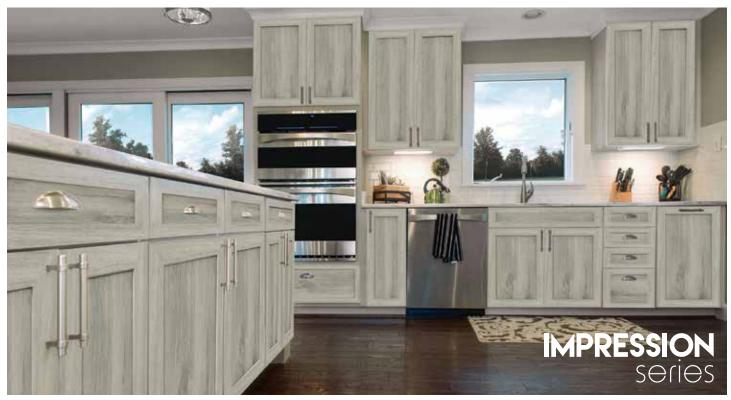

# IMPRESSION Series

www.cabinetsmith.ca/impression

Impression series doors are made of 99% post industrial recyclable material, with an antibacterial, moisture, heat and scratch resistant surface. Sourced locally to leave a small environmental footprint.