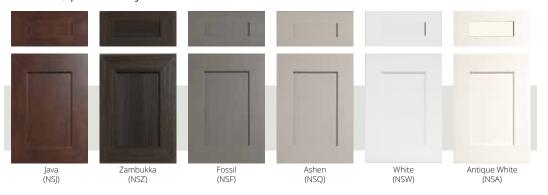

# Signature series

Maple veneer doors, available in 32 style & colour combinations. Get them painted or stained with one of our quality factory finishes.

www.cabinetsmith.ca/signature