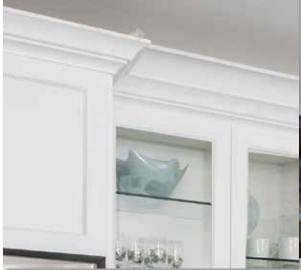

#### **WINE LOGIC**

Inside cabinet storage protects wine from light degradation and the horizontal design also ensures corks remain moist and swelled.