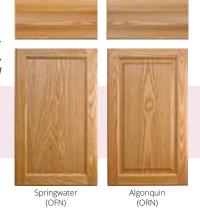

# SPRINGWATER OAK / ALGONQUIN OAK Recessed Panel Raised Panel

Harbourview - Painted White