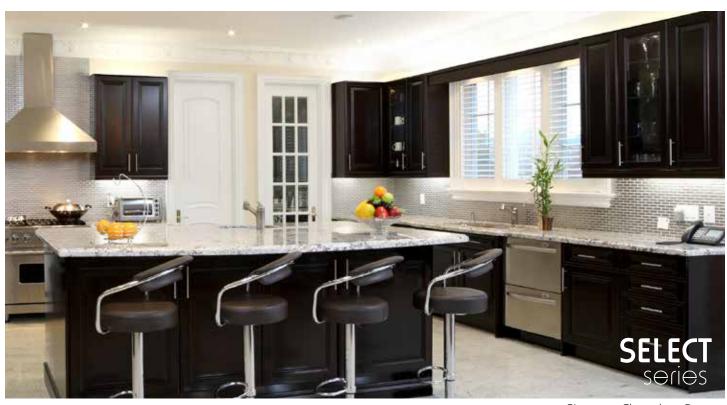

# Signature Series

#### Maple Veneer Doors

Maple Interior

Colour Matched Melamine Exterior

Colour Matched Vertical Edge

Standard Soft Close Hinges & Soft Close Metabox Drawers

Available in 11 style & colour combinations.
Classic and modern styles.
Durable, low maintenance style without forfeiting quality.