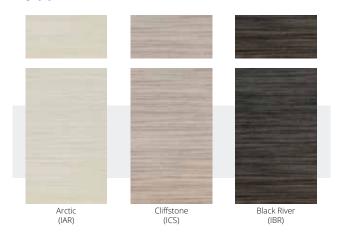

# METRO SMOOTH

Inspire Black River with Metro Smooth White

Urban High Gloss - White

Ecostyle doors, available in 22 style & colour combinations. Shaker & Transitional designs. The look of re-purposed wood, unique colours and textures.