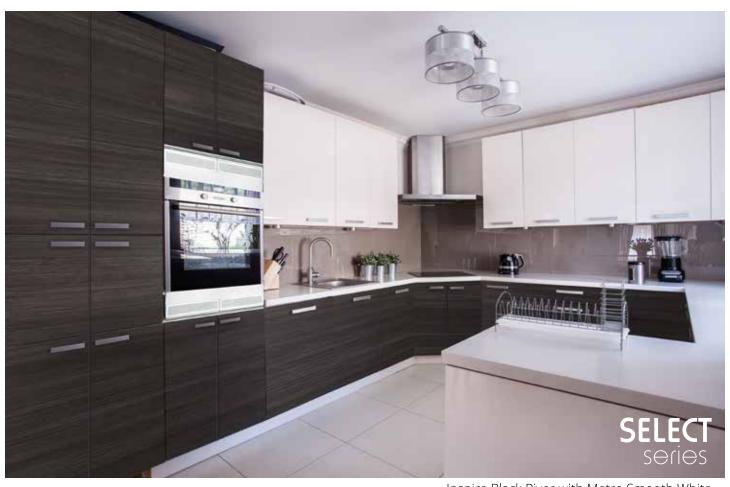

# INSPIRE Slab

# METRO SMOOTH

Inspire Black River with Metro Smooth White

Urban High Gloss - White

Ecostyle doors, available in 22 style & colour combinations. Shaker & Transitional designs. The look of re-purposed wood, unique colours and textures.