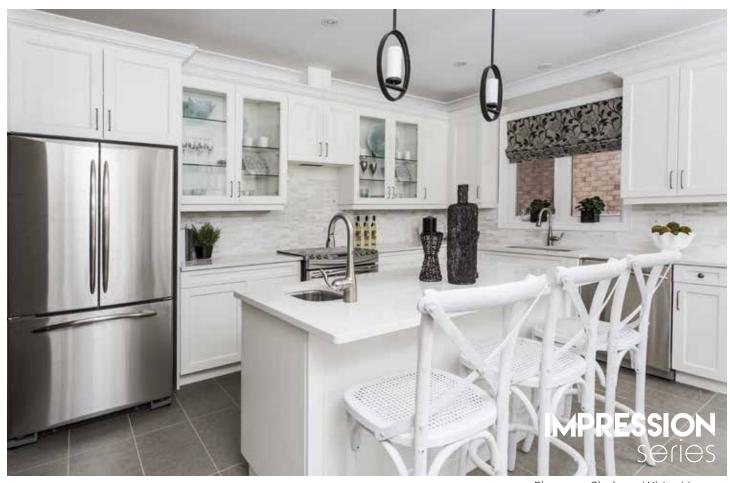

# IMPRESSION Series

# METRO SMOOTH

Inspire Black River with Metro Smooth White

Urban High Gloss - White

Ecostyle doors, available in 22 style & colour combinations. Shaker & Transitional designs. The look of re-purposed wood, unique colours and textures.

www.cabinetsmith.ca/impression

Impression series doors are made of 99% post industrial recyclable material, with an antibacterial, moisture, heat and scratch resistant surface. Sourced locally to leave a small environmental footprint.