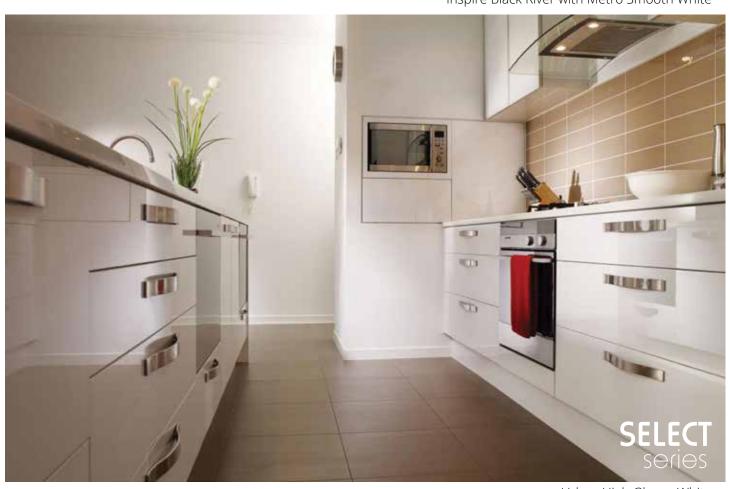

*EcoStyle Doors**

Maple Interior

Colour Matched Melamine Exterior

Colour Matched Vertical Edge

Standard Soft Close Hinges & Soft Close Metabox Drawers

# Signature Series



#### Maple Veneer Doors

Maple Interior

Colour Matched Melamine Exterior

Colour Matched Vertical Edge

Standard Soft Close Hinges & Soft Close Metabox Drawers





Available in 11 style & colour combinations.
Classic and modern styles.
Durable, low maintenance style without forfeiting quality.

www.cabinetsmith.ca/select

#### Upgrade to:



Soft Close Hinge



Soft Close Metabox Drawer



Intero Drawer (full extension, soft close)



Simcoe - Chocolate Pear

## SIMCOE Raised Panel



## HUNTSVILLE Shaker



# INSPIRE Slab



## URBAN HIGH GLOSS



# METRO SMOOTH





Inspire Black River with Metro Smooth White



Urban High Gloss - White





Ecostyle doors, available in 22 style & colour combinations. Shaker & Transitional designs. The look of re-purposed wood, unique colours and textures.

www.cabinetsmith.ca/impression



Impression series doors are made of 99% post industrial recyclable material, with an antibacterial, moisture, heat and scratch resistant surface. Sourced locally to leave a small environmental footprint.

#### Upgrade to:



Intero Drawer (full extension, soft close)



Dovetail Drawer Full extension, soft close



#### **ELEGANCE SHAKER**

Smooth, paint like finishes



## **ELEGANCE TRANSITIONAL**

Smooth, paint like finishes



## TIMBER SHAKER

Feel it to believe it textures



### CANADIANA SHAKER

True wood textures & grains



### TIMBER TRANSITIONAL

Feel it to believ