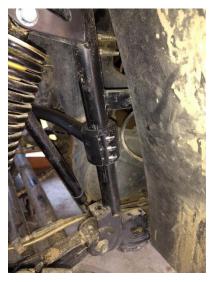

Mount the hitch on both frame rails so that the hitch is level below the factory exhaust. If it is not level, it might be mounted upside down.

Mount on each frame rail with the supplied Allen wrench as high as possible to ensure the chain doesn't rub the hitch

Do not tighten the Allen bolts until they are all started evenly. You will still be able to gain access to the air filter with this hitch.