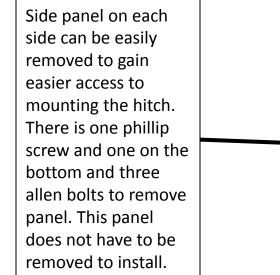

It is sometimes easier to either remove or get out of the way the two side panels on either side as in the photo below.