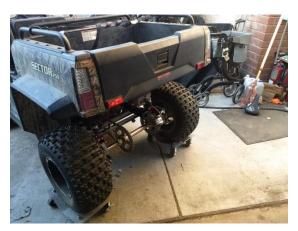

## Trailer hitch for the HiSUN Sector 250

This hitch will mount on your 2015-2020 HiSUN Sector 250. No welding or cutting required. The hitch mounts on the two upper frame supports and connects to the frame using a strong 6 bolt clamp.