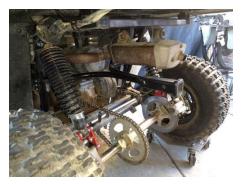

Mount the hitch on both frame rails so that the hitch is level below the factory exhaust. If it is not level, it might be mounted upside down.

Mount on each frame rail with the supplied Allen wrench as high as possible to ensure the chain doesn't rub the hitch

Do not tighten the Allen bolts until they are all started evenly. You will still be able to gain access to the air filter with this hitch.