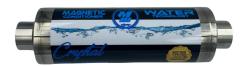

**Crystal Water Products VR-WS-D-29** 

## **Residential Inline Magnet Water Conditioner**

• Triple Flow Chamber Technology

Maintains High Flow Rate 12GPM

Allows More Contact Time with Water

Treats Entire Flow of Water

- Controls Scale without chemicals or salt
- Extends the life of fixtures, water heaters, pipes, and appliances
- · Environmentally friendly and no wasted water
- No moving parts or electricity required
- Keep the benefits of natural calcium

Water Treatment Capacity:1-1000m3/H

| Size (LxW)  | Inlet (In.) | Model Number   | GPM |
|-------------|-------------|----------------|-----|
| 9" x 2-1/2" | 3/4"        | CWP-VR-WS-D-29 | 12  |